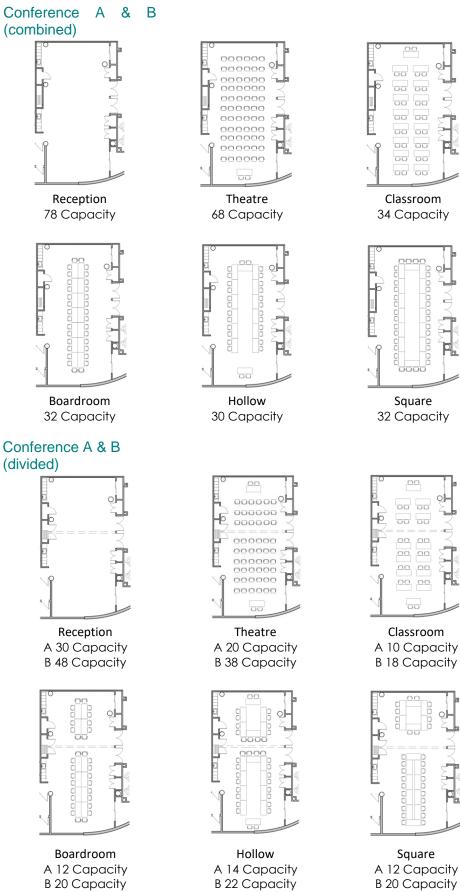

#### FULL CONFERENCE CENTRE DESCRIPTION

The full Conference Centre is the combination of both rooms located in 201 Portage.

- 2 Video walls
- 2 Large white boards
- 2 Smart boards
- Audio conferencing and video conferencing capabilities
- 2 Serveries with dishwasher
- Layouts:

Reception – 78 people Theatre – 68 people Classroom – 34 people Boardroom – 32 people Hollow – 30 people Square – 32 people