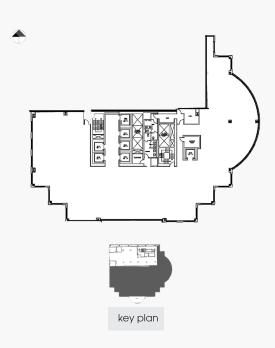

# **AVAILABILITY**

| Floor | Suite | Sq.Ft. | Comments                                                                                                                                                                                                                                                                                                                                                                                                                                                                                                                                                                                                                                                                                                                                                                                                                                                                                                                                                                                                                                                                                                                                                                                                                                                                                                                                                                                                                                                                                                                                                                                                                                                                                                                                                                                                                                                                                                                                                                                                                                                                                                                       |
|-------|-------|--------|--------------------------------------------------------------------------------------------------------------------------------------------------------------------------------------------------------------------------------------------------------------------------------------------------------------------------------------------------------------------------------------------------------------------------------------------------------------------------------------------------------------------------------------------------------------------------------------------------------------------------------------------------------------------------------------------------------------------------------------------------------------------------------------------------------------------------------------------------------------------------------------------------------------------------------------------------------------------------------------------------------------------------------------------------------------------------------------------------------------------------------------------------------------------------------------------------------------------------------------------------------------------------------------------------------------------------------------------------------------------------------------------------------------------------------------------------------------------------------------------------------------------------------------------------------------------------------------------------------------------------------------------------------------------------------------------------------------------------------------------------------------------------------------------------------------------------------------------------------------------------------------------------------------------------------------------------------------------------------------------------------------------------------------------------------------------------------------------------------------------------------|
| Main  | P-1   | 2,618  | Has street level entrance off Albert St. May be subdivided into smaller units. Great retail space.                                                                                                                                                                                                                                                                                                                                                                                                                                                                                                                                                                                                                                                                                                                                                                                                                                                                                                                                                                                                                                                                                                                                                                                                                                                                                                                                                                                                                                                                                                                                                                                                                                                                                                                                                                                                                                                                                                                                                                                                                             |
| 02    | 210   | 7,847  | Incredible opportunity for exposure and views into newly renovated Main Floor Lobby and Portage & Main.                                                                                                                                                                                                                                                                                                                                                                                                                                                                                                                                                                                                                                                                                                                                                                                                                                                                                                                                                                                                                                                                                                                                                                                                                                                                                                                                                                                                                                                                                                                                                                                                                                                                                                                                                                                                                                                                                                                                                                                                                        |
| 04    | 400   | 10,574 | Large open floor plate consisting of 10,574 square feet, delivered in base building shell condition.                                                                                                                                                                                                                                                                                                                                                                                                                                                                                                                                                                                                                                                                                                                                                                                                                                                                                                                                                                                                                                                                                                                                                                                                                                                                                                                                                                                                                                                                                                                                                                                                                                                                                                                                                                                                                                                                                                                                                                                                                           |
| 06    | 640   | 3.40   | EASED and room, open work station area, kitchen area and more. EASED armished. Fabulous views of Portage & Main. 6th floor offers brand terrovated lobby and washrooms. Available December 1, 2025.                                                                                                                                                                                                                                                                                                                                                                                                                                                                                                                                                                                                                                                                                                                                                                                                                                                                                                                                                                                                                                                                                                                                                                                                                                                                                                                                                                                                                                                                                                                                                                                                                                                                                                                                                                                                                                                                                                                            |
| 06    | 660   | 6,400  | Space available in base building condition. Potential for lobby exposure.                                                                                                                                                                                                                                                                                                                                                                                                                                                                                                                                                                                                                                                                                                                                                                                                                                                                                                                                                                                                                                                                                                                                                                                                                                                                                                                                                                                                                                                                                                                                                                                                                                                                                                                                                                                                                                                                                                                                                                                                                                                      |
| 07    | 700   | 8,209  | Large open floor plan delivered in base building shell condition. Incredible views at Portage & Main. Entire floor can be made available for a total of 15,515 sq. ft.                                                                                                                                                                                                                                                                                                                                                                                                                                                                                                                                                                                                                                                                                                                                                                                                                                                                                                                                                                                                                                                                                                                                                                                                                                                                                                                                                                                                                                                                                                                                                                                                                                                                                                                                                                                                                                                                                                                                                         |
| 10    | 1020  | 1.404  | Open specific to complete the c |
| 10    | 1040  | 1,732  | LEASED enviostly open area, 1 office or meeting meeting room.                                                                                                                                                                                                                                                                                                                                                                                                                                                                                                                                                                                                                                                                                                                                                                                                                                                                                                                                                                                                                                                                                                                                                                                                                                                                                                                                                                                                                                                                                                                                                                                                                                                                                                                                                                                                                                                                                                                                                                                                                                                                  |
| 11    | 1180  | 1,586  | Large open space, 1 office, kitchen and file storage area.                                                                                                                                                                                                                                                                                                                                                                                                                                                                                                                                                                                                                                                                                                                                                                                                                                                                                                                                                                                                                                                                                                                                                                                                                                                                                                                                                                                                                                                                                                                                                                                                                                                                                                                                                                                                                                                                                                                                                                                                                                                                     |
| 24    | 2420  | 3,937  | The space is available immediately and consists of a reception area, 3 offices, board room, meeting room, wide open area for workstations, kitchen, copy/storage area, IT/ server room, and incredible views throughout.                                                                                                                                                                                                                                                                                                                                                                                                                                                                                                                                                                                                                                                                                                                                                                                                                                                                                                                                                                                                                                                                                                                                                                                                                                                                                                                                                                                                                                                                                                                                                                                                                                                                                                                                                                                                                                                                                                       |