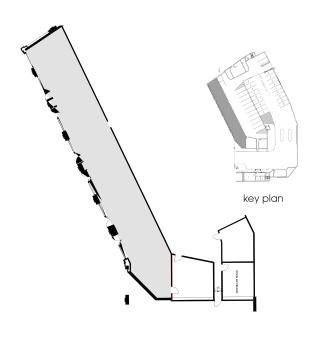

# **AVAILABILITY**

| Floor | Suite | Sq.Ft. | Comments                                                                                                                                                                                                                                                                                                                                                                                                                                                                                                                                                                                                                                                                                                                                                                                                                                                                                                                                                                                                                                                                                                                                                                                                                                                                                                                                                                                                                                                                                                                                                                                                                                                                                                                                                                                                                                                                                                                                                                                                                                                                                                                       |
|-------|-------|--------|--------------------------------------------------------------------------------------------------------------------------------------------------------------------------------------------------------------------------------------------------------------------------------------------------------------------------------------------------------------------------------------------------------------------------------------------------------------------------------------------------------------------------------------------------------------------------------------------------------------------------------------------------------------------------------------------------------------------------------------------------------------------------------------------------------------------------------------------------------------------------------------------------------------------------------------------------------------------------------------------------------------------------------------------------------------------------------------------------------------------------------------------------------------------------------------------------------------------------------------------------------------------------------------------------------------------------------------------------------------------------------------------------------------------------------------------------------------------------------------------------------------------------------------------------------------------------------------------------------------------------------------------------------------------------------------------------------------------------------------------------------------------------------------------------------------------------------------------------------------------------------------------------------------------------------------------------------------------------------------------------------------------------------------------------------------------------------------------------------------------------------|
| Main  | P-1   | 2,618  | Has street level entrance off Albert St. May be subdivided into smaller units. Great retail space.                                                                                                                                                                                                                                                                                                                                                                                                                                                                                                                                                                                                                                                                                                                                                                                                                                                                                                                                                                                                                                                                                                                                                                                                                                                                                                                                                                                                                                                                                                                                                                                                                                                                                                                                                                                                                                                                                                                                                                                                                             |
| 02    | 210   | 7,847  | Incredible opportunity for exposure and views into newly renovated Main Floor Lobby and Portage & Main.                                                                                                                                                                                                                                                                                                                                                                                                                                                                                                                                                                                                                                                                                                                                                                                                                                                                                                                                                                                                                                                                                                                                                                                                                                                                                                                                                                                                                                                                                                                                                                                                                                                                                                                                                                                                                                                                                                                                                                                                                        |
| 04    | 400   | 10,574 | Large open floor plate consisting of 10,574 square feet, delivered in base building shell condition.                                                                                                                                                                                                                                                                                                                                                                                                                                                                                                                                                                                                                                                                                                                                                                                                                                                                                                                                                                                                                                                                                                                                                                                                                                                                                                                                                                                                                                                                                                                                                                                                                                                                                                                                                                                                                                                                                                                                                                                                                           |
| 06    | 640   | 3.40   | EASED and room, open work station area, kitchen area and more. EASED armished. Fabulous views of Portage & Main. 6th floor offers brand terrovated lobby and washrooms. Available December 1, 2025.                                                                                                                                                                                                                                                                                                                                                                                                                                                                                                                                                                                                                                                                                                                                                                                                                                                                                                                                                                                                                                                                                                                                                                                                                                                                                                                                                                                                                                                                                                                                                                                                                                                                                                                                                                                                                                                                                                                            |
| 06    | 660   | 6,400  | Space available in base building condition. Potential for lobby exposure.                                                                                                                                                                                                                                                                                                                                                                                                                                                                                                                                                                                                                                                                                                                                                                                                                                                                                                                                                                                                                                                                                                                                                                                                                                                                                                                                                                                                                                                                                                                                                                                                                                                                                                                                                                                                                                                                                                                                                                                                                                                      |
| 07    | 700   | 8,209  | Large open floor plan delivered in base building shell condition. Incredible views at Portage & Main. Entire floor can be made available for a total of 15,515 sq. ft.                                                                                                                                                                                                                                                                                                                                                                                                                                                                                                                                                                                                                                                                                                                                                                                                                                                                                                                                                                                                                                                                                                                                                                                                                                                                                                                                                                                                                                                                                                                                                                                                                                                                                                                                                                                                                                                                                                                                                         |
| 10    | 1020  | 1.404  | Open specific to complete the c |
| 10    | 1040  | 1,732  | LEASED enviostly open area, 1 office or meeting meeting room.                                                                                                                                                                                                                                                                                                                                                                                                                                                                                                                                                                                                                                                                                                                                                                                                                                                                                                                                                                                                                                                                                                                                                                                                                                                                                                                                                                                                                                                                                                                                                                                                                                                                                                                                                                                                                                                                                                                                                                                                                                                                  |
| 11    | 1180  | 1,586  | Large open space, 1 office, kitchen and file storage area.                                                                                                                                                                                                                                                                                                                                                                                                                                                                                                                                                                                                                                                                                                                                                                                                                                                                                                                                                                                                                                                                                                                                                                                                                                                                                                                                                                                                                                                                                                                                                                                                                                                                                                                                                                                                                                                                                                                                                                                                                                                                     |
| 24    | 2420  | 3,937  | The space is available immediately and consists of a reception area, 3 offices, board room, meeting room, wide open area for workstations, kitchen, copy/storage area, IT/ server room, and incredible views throughout.                                                                                                                                                                                                                                                                                                                                                                                                                                                                                                                                                                                                                                                                                                                                                                                                                                                                                                                                                                                                                                                                                                                                                                                                                                                                                                                                                                                                                                                                                                                                                                                                                                                                                                                                                                                                                                                                                                       |

leasing contact.

**Gail Auriti** 

Broker

(204) 988.1069 gauriti@harvard.ca

suite **p-1 | 2,618** sq.ft

suite **400** | **10,574** sq.ft

suite **640** | **3,420** sq.ft

suite **660** | **6,400** sq.ft

suite **700 | 8,209** sq.ft

suite **1020** | **1,424** sq.ft

suite **1040** | **1,733** sq.ft suite **1180** | **1,586** sq.ft

suite **2420** | **3,937** sq.ft

11