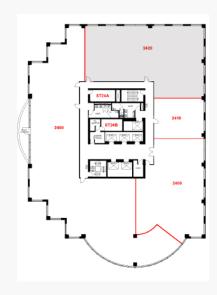

# **AVAILABILITY**

| Floor | Suite | Sq.Ft. | Comments                                                                                                                                                                                                                                                                                                                                                                                                                                                                                                                                                                                                                                                                                                                                                                                                                                                                                                                                                                                                                                                                                                                                                                                                                                                                                                                                                                                                                                                                                                                                                                                                                                                                                                                                                                                                                                                                                                                                                                                                                                                                                                                       |
|-------|-------|--------|--------------------------------------------------------------------------------------------------------------------------------------------------------------------------------------------------------------------------------------------------------------------------------------------------------------------------------------------------------------------------------------------------------------------------------------------------------------------------------------------------------------------------------------------------------------------------------------------------------------------------------------------------------------------------------------------------------------------------------------------------------------------------------------------------------------------------------------------------------------------------------------------------------------------------------------------------------------------------------------------------------------------------------------------------------------------------------------------------------------------------------------------------------------------------------------------------------------------------------------------------------------------------------------------------------------------------------------------------------------------------------------------------------------------------------------------------------------------------------------------------------------------------------------------------------------------------------------------------------------------------------------------------------------------------------------------------------------------------------------------------------------------------------------------------------------------------------------------------------------------------------------------------------------------------------------------------------------------------------------------------------------------------------------------------------------------------------------------------------------------------------|
| Main  | P-1   | 2,618  | Has street level entrance off Albert St. May be subdivided into smaller units. Great retail space.                                                                                                                                                                                                                                                                                                                                                                                                                                                                                                                                                                                                                                                                                                                                                                                                                                                                                                                                                                                                                                                                                                                                                                                                                                                                                                                                                                                                                                                                                                                                                                                                                                                                                                                                                                                                                                                                                                                                                                                                                             |
| 02    | 210   | 7,847  | Incredible opportunity for exposure and views into newly renovated Main Floor Lobby and Portage & Main.                                                                                                                                                                                                                                                                                                                                                                                                                                                                                                                                                                                                                                                                                                                                                                                                                                                                                                                                                                                                                                                                                                                                                                                                                                                                                                                                                                                                                                                                                                                                                                                                                                                                                                                                                                                                                                                                                                                                                                                                                        |
| 04    | 400   | 10,574 | Large open floor plate consisting of 10,574 square feet, delivered in base building shell condition.                                                                                                                                                                                                                                                                                                                                                                                                                                                                                                                                                                                                                                                                                                                                                                                                                                                                                                                                                                                                                                                                                                                                                                                                                                                                                                                                                                                                                                                                                                                                                                                                                                                                                                                                                                                                                                                                                                                                                                                                                           |
| 06    | 640   | 3.40   | EASED and room, open work station area, kitchen area and more. EASED armished. Fabulous views of Portage & Main. 6th floor offers brand terrovated lobby and washrooms. Available December 1, 2025.                                                                                                                                                                                                                                                                                                                                                                                                                                                                                                                                                                                                                                                                                                                                                                                                                                                                                                                                                                                                                                                                                                                                                                                                                                                                                                                                                                                                                                                                                                                                                                                                                                                                                                                                                                                                                                                                                                                            |
| 06    | 660   | 6,400  | Space available in base building condition. Potential for lobby exposure.                                                                                                                                                                                                                                                                                                                                                                                                                                                                                                                                                                                                                                                                                                                                                                                                                                                                                                                                                                                                                                                                                                                                                                                                                                                                                                                                                                                                                                                                                                                                                                                                                                                                                                                                                                                                                                                                                                                                                                                                                                                      |
| 07    | 700   | 8,209  | Large open floor plan delivered in base building shell condition. Incredible views at Portage & Main. Entire floor can be made available for a total of 15,515 sq. ft.                                                                                                                                                                                                                                                                                                                                                                                                                                                                                                                                                                                                                                                                                                                                                                                                                                                                                                                                                                                                                                                                                                                                                                                                                                                                                                                                                                                                                                                                                                                                                                                                                                                                                                                                                                                                                                                                                                                                                         |
| 10    | 1020  | 1.404  | Open specific to complete the c |
| 10    | 1040  | 1,732  | LEASED enviostly open area, 1 office or meeting meeting room.                                                                                                                                                                                                                                                                                                                                                                                                                                                                                                                                                                                                                                                                                                                                                                                                                                                                                                                                                                                                                                                                                                                                                                                                                                                                                                                                                                                                                                                                                                                                                                                                                                                                                                                                                                                                                                                                                                                                                                                                                                                                  |
| 11    | 1180  | 1,586  | Large open space, 1 office, kitchen and file storage area.                                                                                                                                                                                                                                                                                                                                                                                                                                                                                                                                                                                                                                                                                                                                                                                                                                                                                                                                                                                                                                                                                                                                                                                                                                                                                                                                                                                                                                                                                                                                                                                                                                                                                                                                                                                                                                                                                                                                                                                                                                                                     |
| 24    | 2420  | 3,937  | The space is available immediately and consists of a reception area, 3 offices, board room, meeting room, wide open area for workstations, kitchen, copy/storage area, IT/ server room, and incredible views throughout.                                                                                                                                                                                                                                                                                                                                                                                                                                                                                                                                                                                                                                                                                                                                                                                                                                                                                                                                                                                                                                                                                                                                                                                                                                                                                                                                                                                                                                                                                                                                                                                                                                                                                                                                                                                                                                                                                                       |