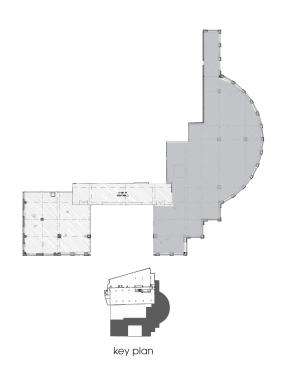

# **AVAILABILITY**

| Floor | Suite | Sq.Ft. | Comments                                                                                                                                                                                                                                                                                                                                                                                                                                                                                                                                                                                                                                                                                                                                                                                                                                                                                                                                                                                                                                                                                                                                                                                                                                                                                                                                                                                                                                                                                                                                                                                                                                                                                                                                                                                                                                                                                                                                                                                                                                                                                                                       |
|-------|-------|--------|--------------------------------------------------------------------------------------------------------------------------------------------------------------------------------------------------------------------------------------------------------------------------------------------------------------------------------------------------------------------------------------------------------------------------------------------------------------------------------------------------------------------------------------------------------------------------------------------------------------------------------------------------------------------------------------------------------------------------------------------------------------------------------------------------------------------------------------------------------------------------------------------------------------------------------------------------------------------------------------------------------------------------------------------------------------------------------------------------------------------------------------------------------------------------------------------------------------------------------------------------------------------------------------------------------------------------------------------------------------------------------------------------------------------------------------------------------------------------------------------------------------------------------------------------------------------------------------------------------------------------------------------------------------------------------------------------------------------------------------------------------------------------------------------------------------------------------------------------------------------------------------------------------------------------------------------------------------------------------------------------------------------------------------------------------------------------------------------------------------------------------|
| Main  | P-1   | 2,618  | Has street level entrance off Albert St. May be subdivided into smaller units. Great retail space.                                                                                                                                                                                                                                                                                                                                                                                                                                                                                                                                                                                                                                                                                                                                                                                                                                                                                                                                                                                                                                                                                                                                                                                                                                                                                                                                                                                                                                                                                                                                                                                                                                                                                                                                                                                                                                                                                                                                                                                                                             |
| 02    | 210   | 7,847  | Incredible opportunity for exposure and views into newly renovated Main Floor Lobby and Portage & Main.                                                                                                                                                                                                                                                                                                                                                                                                                                                                                                                                                                                                                                                                                                                                                                                                                                                                                                                                                                                                                                                                                                                                                                                                                                                                                                                                                                                                                                                                                                                                                                                                                                                                                                                                                                                                                                                                                                                                                                                                                        |
| 04    | 400   | 10,574 | Large open floor plate consisting of 10,574 square feet, delivered in base building shell condition.                                                                                                                                                                                                                                                                                                                                                                                                                                                                                                                                                                                                                                                                                                                                                                                                                                                                                                                                                                                                                                                                                                                                                                                                                                                                                                                                                                                                                                                                                                                                                                                                                                                                                                                                                                                                                                                                                                                                                                                                                           |
| 06    | 640   | 3.40   | EASED and room, open work station area, kitchen area and more. EASED armished. Fabulous views of Portage & Main. 6th floor offers brand terrovated lobby and washrooms. Available December 1, 2025.                                                                                                                                                                                                                                                                                                                                                                                                                                                                                                                                                                                                                                                                                                                                                                                                                                                                                                                                                                                                                                                                                                                                                                                                                                                                                                                                                                                                                                                                                                                                                                                                                                                                                                                                                                                                                                                                                                                            |
| 06    | 660   | 6,400  | Space available in base building condition. Potential for lobby exposure.                                                                                                                                                                                                                                                                                                                                                                                                                                                                                                                                                                                                                                                                                                                                                                                                                                                                                                                                                                                                                                                                                                                                                                                                                                                                                                                                                                                                                                                                                                                                                                                                                                                                                                                                                                                                                                                                                                                                                                                                                                                      |
| 07    | 700   | 8,209  | Large open floor plan delivered in base building shell condition. Incredible views at Portage & Main. Entire floor can be made available for a total of 15,515 sq. ft.                                                                                                                                                                                                                                                                                                                                                                                                                                                                                                                                                                                                                                                                                                                                                                                                                                                                                                                                                                                                                                                                                                                                                                                                                                                                                                                                                                                                                                                                                                                                                                                                                                                                                                                                                                                                                                                                                                                                                         |
| 10    | 1020  | 1.404  | Open specific to complete the c |
| 10    | 1040  | 1,732  | LEASED enviostly open area, 1 office or meeting meeting room.                                                                                                                                                                                                                                                                                                                                                                                                                                                                                                                                                                                                                                                                                                                                                                                                                                                                                                                                                                                                                                                                                                                                                                                                                                                                                                                                                                                                                                                                                                                                                                                                                                                                                                                                                                                                                                                                                                                                                                                                                                                                  |
| 11    | 1180  | 1,586  | Large open space, 1 office, kitchen and file storage area.                                                                                                                                                                                                                                                                                                                                                                                                                                                                                                                                                                                                                                                                                                                                                                                                                                                                                                                                                                                                                                                                                                                                                                                                                                                                                                                                                                                                                                                                                                                                                                                                                                                                                                                                                                                                                                                                                                                                                                                                                                                                     |
| 24    | 2420  | 3,937  | The space is available immediately and consists of a reception area, 3 offices, board room, meeting room, wide open area for workstations, kitchen, copy/storage area, IT/ server room, and incredible views throughout.                                                                                                                                                                                                                                                                                                                                                                                                                                                                                                                                                                                                                                                                                                                                                                                                                                                                                                                                                                                                                                                                                                                                                                                                                                                                                                                                                                                                                                                                                                                                                                                                                                                                                                                                                                                                                                                                                                       |

leasing contact.

**Gail Auriti** 

Broker

(204) 988.1069 gauriti@harvard.ca

suite **p-1 | 2,618** sq.ft

suite **400** | **10,574** sq.ft

suite **640** | **3,420** sq.ft

suite **660** | **6,400** sq.ft

suite **700 | 8,209** sq.ft

suite **1020** | **1,424** sq.ft

suite **1040** | **1,733** sq.ft suite **1180** | **1,586** sq.ft

suite **2420** | **3,937** sq.ft

11