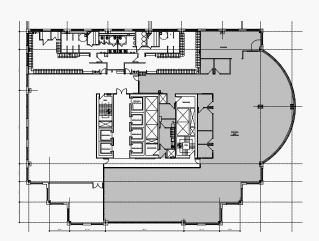

# **AVAILABILITY**

| Floor | Suite | Sq.Ft. | Comments                                                                                                                                                                                                                                                                                                                                                                                                                                                                                                                                                                                                                                                                                                                                                                                                                                                                                                                                                                                                                                                                                                                                                                                                                                                                                                                                                                                                                                                                                                                                                                                                                                                                                                                                                                                                                                                                                                                                                                                                                                                                                                                       |
|-------|-------|--------|--------------------------------------------------------------------------------------------------------------------------------------------------------------------------------------------------------------------------------------------------------------------------------------------------------------------------------------------------------------------------------------------------------------------------------------------------------------------------------------------------------------------------------------------------------------------------------------------------------------------------------------------------------------------------------------------------------------------------------------------------------------------------------------------------------------------------------------------------------------------------------------------------------------------------------------------------------------------------------------------------------------------------------------------------------------------------------------------------------------------------------------------------------------------------------------------------------------------------------------------------------------------------------------------------------------------------------------------------------------------------------------------------------------------------------------------------------------------------------------------------------------------------------------------------------------------------------------------------------------------------------------------------------------------------------------------------------------------------------------------------------------------------------------------------------------------------------------------------------------------------------------------------------------------------------------------------------------------------------------------------------------------------------------------------------------------------------------------------------------------------------|
| Main  | P-1   | 2,618  | Has street level entrance off Albert St. May be subdivided into smaller units. Great retail space.                                                                                                                                                                                                                                                                                                                                                                                                                                                                                                                                                                                                                                                                                                                                                                                                                                                                                                                                                                                                                                                                                                                                                                                                                                                                                                                                                                                                                                                                                                                                                                                                                                                                                                                                                                                                                                                                                                                                                                                                                             |
| 02    | 210   | 7,847  | Incredible opportunity for exposure and views into newly renovated Main Floor Lobby and Portage & Main.                                                                                                                                                                                                                                                                                                                                                                                                                                                                                                                                                                                                                                                                                                                                                                                                                                                                                                                                                                                                                                                                                                                                                                                                                                                                                                                                                                                                                                                                                                                                                                                                                                                                                                                                                                                                                                                                                                                                                                                                                        |
| 04    | 400   | 10,574 | Large open floor plate consisting of 10,574 square feet, delivered in base building shell condition.                                                                                                                                                                                                                                                                                                                                                                                                                                                                                                                                                                                                                                                                                                                                                                                                                                                                                                                                                                                                                                                                                                                                                                                                                                                                                                                                                                                                                                                                                                                                                                                                                                                                                                                                                                                                                                                                                                                                                                                                                           |
| 06    | 640   | 3.40   | EASED and room, open work station area, kitchen area and more. EASED armished. Fabulous views of Portage & Main. 6th floor offers brand terrovated lobby and washrooms. Available December 1, 2025.                                                                                                                                                                                                                                                                                                                                                                                                                                                                                                                                                                                                                                                                                                                                                                                                                                                                                                                                                                                                                                                                                                                                                                                                                                                                                                                                                                                                                                                                                                                                                                                                                                                                                                                                                                                                                                                                                                                            |
| 06    | 660   | 6,400  | Space available in base building condition. Potential for lobby exposure.                                                                                                                                                                                                                                                                                                                                                                                                                                                                                                                                                                                                                                                                                                                                                                                                                                                                                                                                                                                                                                                                                                                                                                                                                                                                                                                                                                                                                                                                                                                                                                                                                                                                                                                                                                                                                                                                                                                                                                                                                                                      |
| 07    | 700   | 8,209  | Large open floor plan delivered in base building shell condition. Incredible views at Portage & Main. Entire floor can be made available for a total of 15,515 sq. ft.                                                                                                                                                                                                                                                                                                                                                                                                                                                                                                                                                                                                                                                                                                                                                                                                                                                                                                                                                                                                                                                                                                                                                                                                                                                                                                                                                                                                                                                                                                                                                                                                                                                                                                                                                                                                                                                                                                                                                         |
| 10    | 1020  | 1.404  | Open specific to complete the c |
| 10    | 1040  | 1,732  | LEASED enviostly open area, 1 office or meeting meeting room.                                                                                                                                                                                                                                                                                                                                                                                                                                                                                                                                                                                                                                                                                                                                                                                                                                                                                                                                                                                                                                                                                                                                                                                                                                                                                                                                                                                                                                                                                                                                                                                                                                                                                                                                                                                                                                                                                                                                                                                                                                                                  |
| 11    | 1180  | 1,586  | Large open space, 1 office, kitchen and file storage area.                                                                                                                                                                                                                                                                                                                                                                                                                                                                                                                                                                                                                                                                                                                                                                                                                                                                                                                                                                                                                                                                                                                                                                                                                                                                                                                                                                                                                                                                                                                                                                                                                                                                                                                                                                                                                                                                                                                                                                                                                                                                     |
| 24    | 2420  | 3,937  | The space is available immediately and consists of a reception area, 3 offices, board room, meeting room, wide open area for workstations, kitchen, copy/storage area, IT/ server room, and incredible views throughout.                                                                                                                                                                                                                                                                                                                                                                                                                                                                                                                                                                                                                                                                                                                                                                                                                                                                                                                                                                                                                                                                                                                                                                                                                                                                                                                                                                                                                                                                                                                                                                                                                                                                                                                                                                                                                                                                                                       |