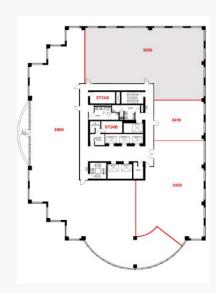

#### **AVAILABILITY**

| Floor | Suite | Sq.Ft. | Comments                                                                                                                                                                                                                                                                                                                                                                                                                                                                                                                                                                                                                                                                                                                                                                                                                                                                                                                                                                                                                                                                                                                                                                                                                                                                                                                                                                                                                                                                                                                                                                                                                                                                                                                                                                                                                                                                                                                                                                                                                                                                                                                       |
|-------|-------|--------|--------------------------------------------------------------------------------------------------------------------------------------------------------------------------------------------------------------------------------------------------------------------------------------------------------------------------------------------------------------------------------------------------------------------------------------------------------------------------------------------------------------------------------------------------------------------------------------------------------------------------------------------------------------------------------------------------------------------------------------------------------------------------------------------------------------------------------------------------------------------------------------------------------------------------------------------------------------------------------------------------------------------------------------------------------------------------------------------------------------------------------------------------------------------------------------------------------------------------------------------------------------------------------------------------------------------------------------------------------------------------------------------------------------------------------------------------------------------------------------------------------------------------------------------------------------------------------------------------------------------------------------------------------------------------------------------------------------------------------------------------------------------------------------------------------------------------------------------------------------------------------------------------------------------------------------------------------------------------------------------------------------------------------------------------------------------------------------------------------------------------------|
| Main  | P-1   | 2,618  | Has street level entrance off Albert St. May be subdivided into smaller units. Great retail space.                                                                                                                                                                                                                                                                                                                                                                                                                                                                                                                                                                                                                                                                                                                                                                                                                                                                                                                                                                                                                                                                                                                                                                                                                                                                                                                                                                                                                                                                                                                                                                                                                                                                                                                                                                                                                                                                                                                                                                                                                             |
| 02    | 210   | CONDIT | IONALLY LEASED  LONALLY LEASED |
| 04    | 400   | 10,574 | Large open floor plate consisting of 10,574 square feet, delivered in base building shell condition.                                                                                                                                                                                                                                                                                                                                                                                                                                                                                                                                                                                                                                                                                                                                                                                                                                                                                                                                                                                                                                                                                                                                                                                                                                                                                                                                                                                                                                                                                                                                                                                                                                                                                                                                                                                                                                                                                                                                                                                                                           |
| 06    | 640   | 3.42   | EASED and room, open work station area, kitchen area and more.  East Toom, open work station area, kitchen area and more.  Consider the station area, kitchen area, kitch |
| 06    | 660   | 6,400  | Space available in base building condition. Potential for lobby exposure.                                                                                                                                                                                                                                                                                                                                                                                                                                                                                                                                                                                                                                                                                                                                                                                                                                                                                                                                                                                                                                                                                                                                                                                                                                                                                                                                                                                                                                                                                                                                                                                                                                                                                                                                                                                                                                                                                                                                                                                                                                                      |
| 07    | 700   | 8,209  | Large open floor plan delivered in base building shell condition. Incredible views at Portage & Main. Entire floor can be made available for a total of 15,515 sq. ft.                                                                                                                                                                                                                                                                                                                                                                                                                                                                                                                                                                                                                                                                                                                                                                                                                                                                                                                                                                                                                                                                                                                                                                                                                                                                                                                                                                                                                                                                                                                                                                                                                                                                                                                                                                                                                                                                                                                                                         |
| 10    | 1020  | 1494   | Open specific to complete the complete specific to the complete specifi |
| 10    | 1040  | 1,722  | LEASED enviostly open area, 1 office or meeting meeting room.                                                                                                                                                                                                                                                                                                                                                                                                                                                                                                                                                                                                                                                                                                                                                                                                                                                                                                                                                                                                                                                                                                                                                                                                                                                                                                                                                                                                                                                                                                                                                                                                                                                                                                                                                                                                                                                                                                                                                                                                                                                                  |
| 11    | 1180  | 1,586  | Large open space, 1 office, kitchen and file storage area.                                                                                                                                                                                                                                                                                                                                                                                                                                                                                                                                                                                                                                                                                                                                                                                                                                                                                                                                                                                                                                                                                                                                                                                                                                                                                                                                                                                                                                                                                                                                                                                                                                                                                                                                                                                                                                                                                                                                                                                                                                                                     |
| 24    | 2420  | 3,937  | The space is available immediately and consists of a reception area, 3 offices, board room, meeting room, wide open area for workstations, kitchen, copy/storage area, IT/ server room, and incredible views throughout.                                                                                                                                                                                                                                                                                                                                                                                                                                                                                                                                                                                                                                                                                                                                                                                                                                                                                                                                                                                                                                                                                                                                                                                                                                                                                                                                                                                                                                                                                                                                                                                                                                                                                                                                                                                                                                                                                                       |

suite **2420** | **3,937** sq.ft