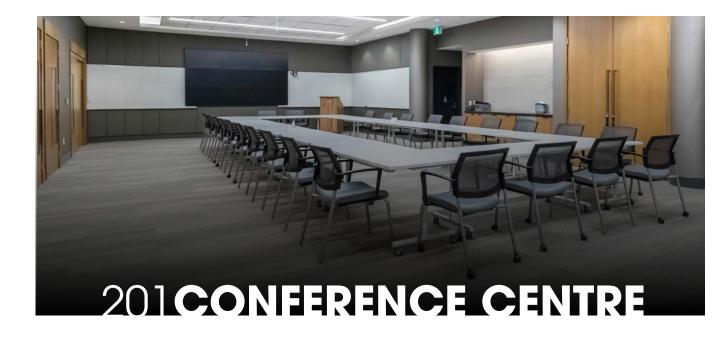

Conveniently located on the concourse level of 201 Portage, this state-of-the-art meeting space accommodates over 70 people and can be divided into two separate rooms to suit groups of various sizes. The 1,600 sq. ft. innovative space features video/audio conferencing functionality, smart boards, and free Wi-Fi and is also available rent-free to 201 Portage tenants.