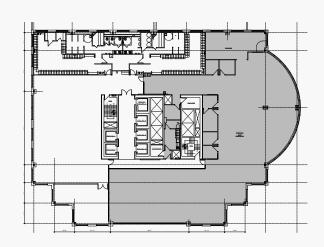

#### **AVAILABILITY**

| Floor | Suite | Sq.Ft. | Comments                                                                                                                                                                                                                                                                                                                                                                                                                                                                                                                                                                                                                                                                                                                                                                                                                                                                                                                                                                                                                                                                                                                                                                                                                                                                                                                                                                                                                                                                                                                                                                                                                                                                                                                                                                                                                                                                                                                                                                                                                                                                                                                       |
|-------|-------|--------|--------------------------------------------------------------------------------------------------------------------------------------------------------------------------------------------------------------------------------------------------------------------------------------------------------------------------------------------------------------------------------------------------------------------------------------------------------------------------------------------------------------------------------------------------------------------------------------------------------------------------------------------------------------------------------------------------------------------------------------------------------------------------------------------------------------------------------------------------------------------------------------------------------------------------------------------------------------------------------------------------------------------------------------------------------------------------------------------------------------------------------------------------------------------------------------------------------------------------------------------------------------------------------------------------------------------------------------------------------------------------------------------------------------------------------------------------------------------------------------------------------------------------------------------------------------------------------------------------------------------------------------------------------------------------------------------------------------------------------------------------------------------------------------------------------------------------------------------------------------------------------------------------------------------------------------------------------------------------------------------------------------------------------------------------------------------------------------------------------------------------------|
| Main  | P-1   | 2,618  | Has street level entrance off Albert St. May be subdivided into smaller units. Great retail space.                                                                                                                                                                                                                                                                                                                                                                                                                                                                                                                                                                                                                                                                                                                                                                                                                                                                                                                                                                                                                                                                                                                                                                                                                                                                                                                                                                                                                                                                                                                                                                                                                                                                                                                                                                                                                                                                                                                                                                                                                             |
| 02    | 210   | CONDIT | IONALLY LEASED  LONALLY LEASED |
| 04    | 400   | 10,574 | Large open floor plate consisting of 10,574 square feet, delivered in base building shell condition.                                                                                                                                                                                                                                                                                                                                                                                                                                                                                                                                                                                                                                                                                                                                                                                                                                                                                                                                                                                                                                                                                                                                                                                                                                                                                                                                                                                                                                                                                                                                                                                                                                                                                                                                                                                                                                                                                                                                                                                                                           |
| 06    | 640   | 3.42   | EASED and room, open work station area, kitchen area and more.  East Toom, open work station area, kitchen area and more.  Consider the station area, kitchen area, kitch |
| 06    | 660   | 6,400  | Space available in base building condition. Potential for lobby exposure.                                                                                                                                                                                                                                                                                                                                                                                                                                                                                                                                                                                                                                                                                                                                                                                                                                                                                                                                                                                                                                                                                                                                                                                                                                                                                                                                                                                                                                                                                                                                                                                                                                                                                                                                                                                                                                                                                                                                                                                                                                                      |
| 07    | 700   | 8,209  | Large open floor plan delivered in base building shell condition. Incredible views at Portage & Main. Entire floor can be made available for a total of 15,515 sq. ft.                                                                                                                                                                                                                                                                                                                                                                                                                                                                                                                                                                                                                                                                                                                                                                                                                                                                                                                                                                                                                                                                                                                                                                                                                                                                                                                                                                                                                                                                                                                                                                                                                                                                                                                                                                                                                                                                                                                                                         |
| 10    | 1020  | 1494   | Open specific to complete the complete specific to the complete specifi |
| 10    | 1040  | 1,722  | LEASED enviostly open area, 1 office or meeting meeting room.                                                                                                                                                                                                                                                                                                                                                                                                                                                                                                                                                                                                                                                                                                                                                                                                                                                                                                                                                                                                                                                                                                                                                                                                                                                                                                                                                                                                                                                                                                                                                                                                                                                                                                                                                                                                                                                                                                                                                                                                                                                                  |
| 11    | 1180  | 1,586  | Large open space, 1 office, kitchen and file storage area.                                                                                                                                                                                                                                                                                                                                                                                                                                                                                                                                                                                                                                                                                                                                                                                                                                                                                                                                                                                                                                                                                                                                                                                                                                                                                                                                                                                                                                                                                                                                                                                                                                                                                                                                                                                                                                                                                                                                                                                                                                                                     |
| 24    | 2420  | 3,937  | The space is available immediately and consists of a reception area, 3 offices, board room, meeting room, wide open area for workstations, kitchen, copy/storage area, IT/ server room, and incredible views throughout.                                                                                                                                                                                                                                                                                                                                                                                                                                                                                                                                                                                                                                                                                                                                                                                                                                                                                                                                                                                                                                                                                                                                                                                                                                                                                                                                                                                                                                                                                                                                                                                                                                                                                                                                                                                                                                                                                                       |