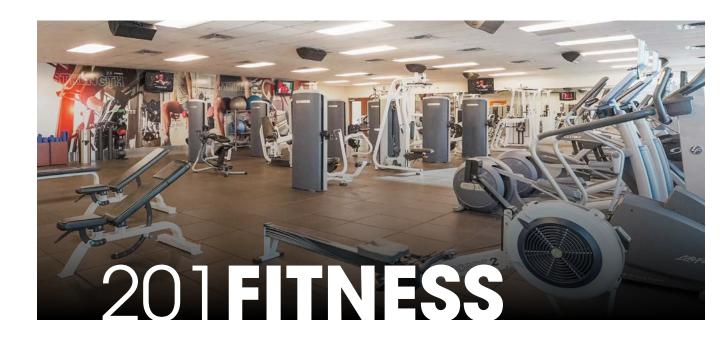

selection.

Located on the 7th floor, this 7,000-square-foot fitness centre features a variety of free weights, strength machines, and cardio equipment. Open 24 hours a day, the facility is equipped with a cycle room, providing tenants with the perfect space to be active on their own. Secure change rooms and showers are also available on-site.