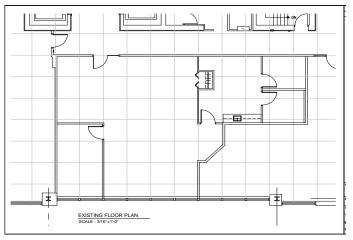

#### **AVAILABILITY**

| Floor | Suite | Sq.Ft. | Comments                                                                                                                                                                                                                                                                                                                                                                                                                                                                                                                                                                                                                                                                                                                                                                                                                                                                                                                                                                                                                                                                                                                                                                                                                                                                                                                                                                                                                                                                                                                                                                                                                                                                                                                                                                                                                                                                                                                                                                                                                                                                                                                       |
|-------|-------|--------|--------------------------------------------------------------------------------------------------------------------------------------------------------------------------------------------------------------------------------------------------------------------------------------------------------------------------------------------------------------------------------------------------------------------------------------------------------------------------------------------------------------------------------------------------------------------------------------------------------------------------------------------------------------------------------------------------------------------------------------------------------------------------------------------------------------------------------------------------------------------------------------------------------------------------------------------------------------------------------------------------------------------------------------------------------------------------------------------------------------------------------------------------------------------------------------------------------------------------------------------------------------------------------------------------------------------------------------------------------------------------------------------------------------------------------------------------------------------------------------------------------------------------------------------------------------------------------------------------------------------------------------------------------------------------------------------------------------------------------------------------------------------------------------------------------------------------------------------------------------------------------------------------------------------------------------------------------------------------------------------------------------------------------------------------------------------------------------------------------------------------------|
| Main  | P-1   | 2,618  | Has street level entrance off Albert St. May be subdivided into smaller units. Great retail space.                                                                                                                                                                                                                                                                                                                                                                                                                                                                                                                                                                                                                                                                                                                                                                                                                                                                                                                                                                                                                                                                                                                                                                                                                                                                                                                                                                                                                                                                                                                                                                                                                                                                                                                                                                                                                                                                                                                                                                                                                             |
| 02    | 210   | CONDIT | IONALLY LEASED  LONALLY LEASED |
| 04    | 400   | 10,574 | Large open floor plate consisting of 10,574 square feet, delivered in base building shell condition.                                                                                                                                                                                                                                                                                                                                                                                                                                                                                                                                                                                                                                                                                                                                                                                                                                                                                                                                                                                                                                                                                                                                                                                                                                                                                                                                                                                                                                                                                                                                                                                                                                                                                                                                                                                                                                                                                                                                                                                                                           |
| 06    | 640   | 3.42   | EASED and room, open work station area, kitchen area and more.  East Toom, open work station area, kitchen area and more.  Consider the station area, kitchen area, kitch |
| 06    | 660   | 6,400  | Space available in base building condition. Potential for lobby exposure.                                                                                                                                                                                                                                                                                                                                                                                                                                                                                                                                                                                                                                                                                                                                                                                                                                                                                                                                                                                                                                                                                                                                                                                                                                                                                                                                                                                                                                                                                                                                                                                                                                                                                                                                                                                                                                                                                                                                                                                                                                                      |
| 07    | 700   | 8,209  | Large open floor plan delivered in base building shell condition. Incredible views at Portage & Main. Entire floor can be made available for a total of 15,515 sq. ft.                                                                                                                                                                                                                                                                                                                                                                                                                                                                                                                                                                                                                                                                                                                                                                                                                                                                                                                                                                                                                                                                                                                                                                                                                                                                                                                                                                                                                                                                                                                                                                                                                                                                                                                                                                                                                                                                                                                                                         |
| 10    | 1020  | 1494   | Open specific to complete the complete specific to the complete specifi |
| 10    | 1040  | 1,722  | LEASED enviostly open area, 1 office or meeting meeting room.                                                                                                                                                                                                                                                                                                                                                                                                                                                                                                                                                                                                                                                                                                                                                                                                                                                                                                                                                                                                                                                                                                                                                                                                                                                                                                                                                                                                                                                                                                                                                                                                                                                                                                                                                                                                                                                                                                                                                                                                                                                                  |
| 11    | 1180  | 1,586  | Large open space, 1 office, kitchen and file storage area.                                                                                                                                                                                                                                                                                                                                                                                                                                                                                                                                                                                                                                                                                                                                                                                                                                                                                                                                                                                                                                                                                                                                                                                                                                                                                                                                                                                                                                                                                                                                                                                                                                                                                                                                                                                                                                                                                                                                                                                                                                                                     |
| 24    | 2420  | 3,937  | The space is available immediately and consists of a reception area, 3 offices, board room, meeting room, wide open area for workstations, kitchen, copy/storage area, IT/ server room, and incredible views throughout.                                                                                                                                                                                                                                                                                                                                                                                                                                                                                                                                                                                                                                                                                                                                                                                                                                                                                                                                                                                                                                                                                                                                                                                                                                                                                                                                                                                                                                                                                                                                                                                                                                                                                                                                                                                                                                                                                                       |

suite **2420** | **3,937** sq.ft