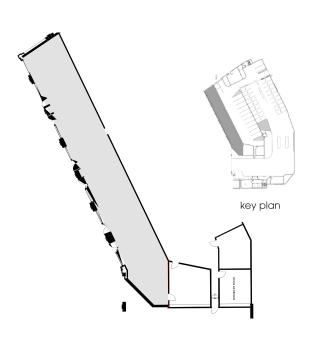

### FLOOR PLANS

suite **640** | **3,420** sq.ft

suite **660 | 6,400** sq.ft

suite **700** | **8,209** sq.ft suite **1020** | **1,424** sq.ft

suite **1040** | **1,733** sq.ft suite **1180** | **1,586** sq.ft

suite **2420** | **3,937** sq.ft