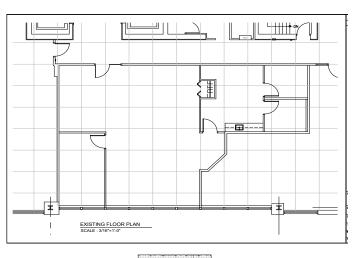

#### AVAILABILITY

| Floor | Suite | Sq.Ft. | Comments                                                                                                                                                                                                                                                                                                                                                                                                                                                                                                                                                                                                                                                                                                                                                                                                                                                                                                                                                                                                                                                                                                                                                                                                                                                                                                                                                                                                                                                                                                                                                                                                                                                                                                                                                                                                                                                                                                                                                                                                                                                                                                                       |
|-------|-------|--------|--------------------------------------------------------------------------------------------------------------------------------------------------------------------------------------------------------------------------------------------------------------------------------------------------------------------------------------------------------------------------------------------------------------------------------------------------------------------------------------------------------------------------------------------------------------------------------------------------------------------------------------------------------------------------------------------------------------------------------------------------------------------------------------------------------------------------------------------------------------------------------------------------------------------------------------------------------------------------------------------------------------------------------------------------------------------------------------------------------------------------------------------------------------------------------------------------------------------------------------------------------------------------------------------------------------------------------------------------------------------------------------------------------------------------------------------------------------------------------------------------------------------------------------------------------------------------------------------------------------------------------------------------------------------------------------------------------------------------------------------------------------------------------------------------------------------------------------------------------------------------------------------------------------------------------------------------------------------------------------------------------------------------------------------------------------------------------------------------------------------------------|
| Main  | P-1   | 2,618  | Has street level entrance off Albert St. May be subdivided into smaller units. Great retail space.                                                                                                                                                                                                                                                                                                                                                                                                                                                                                                                                                                                                                                                                                                                                                                                                                                                                                                                                                                                                                                                                                                                                                                                                                                                                                                                                                                                                                                                                                                                                                                                                                                                                                                                                                                                                                                                                                                                                                                                                                             |
| 02    | 210   | CONDIT | TIONALLY LEASED                                                                                                                                                                                                                                                                                                                                                                                                                                                                                                                                                                                                                                                                                                                                                                                                                                                                                                                                                                                                                                                                                                                                                                                                                                                                                                                                                                                                                                                                                                                                                                                                                                                                                                                                                                                                                                                                                                                                                                                                                                                                                                                |
| 04    | 400   | 10,574 | Large open floor plate consisting of 10,574 square feet, delivered in base building shell condition.                                                                                                                                                                                                                                                                                                                                                                                                                                                                                                                                                                                                                                                                                                                                                                                                                                                                                                                                                                                                                                                                                                                                                                                                                                                                                                                                                                                                                                                                                                                                                                                                                                                                                                                                                                                                                                                                                                                                                                                                                           |
| 06    | 640   | 3.40   | EASED and some open work station area, kitchen area and more.<br>EASED annished. Fabulous views of Portage & Main. 6th floor offers brand<br>conovated lobby and washrooms. Available December 1, 2025.                                                                                                                                                                                                                                                                                                                                                                                                                                                                                                                                                                                                                                                                                                                                                                                                                                                                                                                                                                                                                                                                                                                                                                                                                                                                                                                                                                                                                                                                                                                                                                                                                                                                                                                                                                                                                                                                                                                        |
| 06    | 660   | 6,400  | Space available in base building condition. Potential for lobby exposure.                                                                                                                                                                                                                                                                                                                                                                                                                                                                                                                                                                                                                                                                                                                                                                                                                                                                                                                                                                                                                                                                                                                                                                                                                                                                                                                                                                                                                                                                                                                                                                                                                                                                                                                                                                                                                                                                                                                                                                                                                                                      |
| 07    | 700   | 8,271  | Large open floor plan delivered in base building shell condition. Incredible views at<br>Portage & Main. Entire floor can be made available for a total of 15,515 sq. ft.                                                                                                                                                                                                                                                                                                                                                                                                                                                                                                                                                                                                                                                                                                                                                                                                                                                                                                                                                                                                                                                                                                                                                                                                                                                                                                                                                                                                                                                                                                                                                                                                                                                                                                                                                                                                                                                                                                                                                      |
| 10    | 1020  | 1494   | Open spectropy of the second s |
| 10    | 1040  | 1739   | LEASEDviostly open area, 1 office or meeting meeting room.                                                                                                                                                                                                                                                                                                                                                                                                                                                                                                                                                                                                                                                                                                                                                                                                                                                                                                                                                                                                                                                                                                                                                                                                                                                                                                                                                                                                                                                                                                                                                                                                                                                                                                                                                                                                                                                                                                                                                                                                                                                                     |
| 11    | 1180  | 1,586  | Large open space, 1 office, kitchen and file storage area.                                                                                                                                                                                                                                                                                                                                                                                                                                                                                                                                                                                                                                                                                                                                                                                                                                                                                                                                                                                                                                                                                                                                                                                                                                                                                                                                                                                                                                                                                                                                                                                                                                                                                                                                                                                                                                                                                                                                                                                                                                                                     |
| 24    | 2420  | 3,937  | The space is available immediately and consists of a reception area, 3 offices, board room, meeting room, wide open area for workstations, kitchen, copy/storage area, IT/ server room, and incredible views throughout.                                                                                                                                                                                                                                                                                                                                                                                                                                                                                                                                                                                                                                                                                                                                                                                                                                                                                                                                                                                                                                                                                                                                                                                                                                                                                                                                                                                                                                                                                                                                                                                                                                                                                                                                                                                                                                                                                                       |

## suite 1040 | 1,733 sq.ft suite 1180 | 1,586 sq.ft

suite 2420 | 3,937 sq.ft

590-201 Portage Avenue Winnipeg, MB R3B 3K6 (204) 988.1069 | gauriti@harvard.ca **201portage.com** 