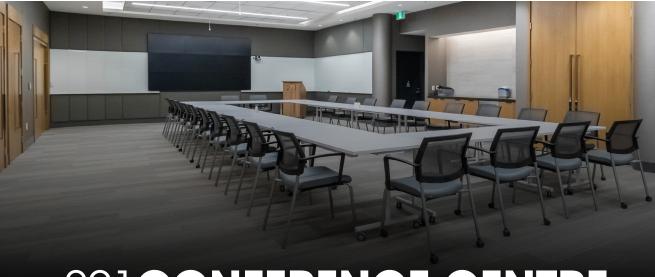

## 201 CONFERENCE CENTRE

Conveniently located on the concourse level of 201 Portage, this state-of-the-art meeting space accommodates over 70 people and can be divided into two separate rooms to suit groups of various sizes. The 1,600 sq. ft. innovative space features video/audio conferencing functionality, smart boards, and free Wi-Fi and is also available rent-free to 201 Portage tenants.