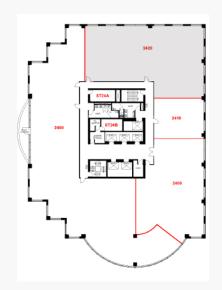

#### AVAILABILITY

| Floor | Suite | Sq.Ft. | Comments                                                                                                                                                                                                                                                                                                                                                                                                                                                                                                                                                                                                                                                                                                                                                                                                                                                                                                                                                                                                                                                                                                                                                                                                                                                                                                                                                                                                                                                                                                                                                                                                                                                                                                                                                                                                                                                                                                                                                                                                                                                                                                                       |
|-------|-------|--------|--------------------------------------------------------------------------------------------------------------------------------------------------------------------------------------------------------------------------------------------------------------------------------------------------------------------------------------------------------------------------------------------------------------------------------------------------------------------------------------------------------------------------------------------------------------------------------------------------------------------------------------------------------------------------------------------------------------------------------------------------------------------------------------------------------------------------------------------------------------------------------------------------------------------------------------------------------------------------------------------------------------------------------------------------------------------------------------------------------------------------------------------------------------------------------------------------------------------------------------------------------------------------------------------------------------------------------------------------------------------------------------------------------------------------------------------------------------------------------------------------------------------------------------------------------------------------------------------------------------------------------------------------------------------------------------------------------------------------------------------------------------------------------------------------------------------------------------------------------------------------------------------------------------------------------------------------------------------------------------------------------------------------------------------------------------------------------------------------------------------------------|
| Main  | P-1   | 2,618  | Has street level entrance off Albert St. May be subdivided into smaller units. Great retail space.                                                                                                                                                                                                                                                                                                                                                                                                                                                                                                                                                                                                                                                                                                                                                                                                                                                                                                                                                                                                                                                                                                                                                                                                                                                                                                                                                                                                                                                                                                                                                                                                                                                                                                                                                                                                                                                                                                                                                                                                                             |
| 02    | 210   | CONDIT | TIONALLY LEASED                                                                                                                                                                                                                                                                                                                                                                                                                                                                                                                                                                                                                                                                                                                                                                                                                                                                                                                                                                                                                                                                                                                                                                                                                                                                                                                                                                                                                                                                                                                                                                                                                                                                                                                                                                                                                                                                                                                                                                                                                                                                                                                |
| 04    | 400   | 10,574 | Large open floor plate consisting of 10,574 square feet, delivered in base building shell condition.                                                                                                                                                                                                                                                                                                                                                                                                                                                                                                                                                                                                                                                                                                                                                                                                                                                                                                                                                                                                                                                                                                                                                                                                                                                                                                                                                                                                                                                                                                                                                                                                                                                                                                                                                                                                                                                                                                                                                                                                                           |
| 06    | 640   | 3.40   | EASED and some open work station area, kitchen area and more.<br>EASED annished. Fabulous views of Portage & Main. 6th floor offers brand<br>conovated lobby and washrooms. Available December 1, 2025.                                                                                                                                                                                                                                                                                                                                                                                                                                                                                                                                                                                                                                                                                                                                                                                                                                                                                                                                                                                                                                                                                                                                                                                                                                                                                                                                                                                                                                                                                                                                                                                                                                                                                                                                                                                                                                                                                                                        |
| 06    | 660   | 6,400  | Space available in base building condition. Potential for lobby exposure.                                                                                                                                                                                                                                                                                                                                                                                                                                                                                                                                                                                                                                                                                                                                                                                                                                                                                                                                                                                                                                                                                                                                                                                                                                                                                                                                                                                                                                                                                                                                                                                                                                                                                                                                                                                                                                                                                                                                                                                                                                                      |
| 07    | 700   | 8,271  | Large open floor plan delivered in base building shell condition. Incredible views at<br>Portage & Main. Entire floor can be made available for a total of 15,515 sq. ft.                                                                                                                                                                                                                                                                                                                                                                                                                                                                                                                                                                                                                                                                                                                                                                                                                                                                                                                                                                                                                                                                                                                                                                                                                                                                                                                                                                                                                                                                                                                                                                                                                                                                                                                                                                                                                                                                                                                                                      |
| 10    | 1020  | 1494   | Open spectropy of the second s |
| 10    | 1040  | 1739   | LEASEDviostly open area, 1 office or meeting meeting room.                                                                                                                                                                                                                                                                                                                                                                                                                                                                                                                                                                                                                                                                                                                                                                                                                                                                                                                                                                                                                                                                                                                                                                                                                                                                                                                                                                                                                                                                                                                                                                                                                                                                                                                                                                                                                                                                                                                                                                                                                                                                     |
| 11    | 1180  | 1,586  | Large open space, 1 office, kitchen and file storage area.                                                                                                                                                                                                                                                                                                                                                                                                                                                                                                                                                                                                                                                                                                                                                                                                                                                                                                                                                                                                                                                                                                                                                                                                                                                                                                                                                                                                                                                                                                                                                                                                                                                                                                                                                                                                                                                                                                                                                                                                                                                                     |
| 24    | 2420  | 3,937  | The space is available immediately and consists of a reception area, 3 offices, board room, meeting room, wide open area for workstations, kitchen, copy/storage area, IT/ server room, and incredible views throughout.                                                                                                                                                                                                                                                                                                                                                                                                                                                                                                                                                                                                                                                                                                                                                                                                                                                                                                                                                                                                                                                                                                                                                                                                                                                                                                                                                                                                                                                                                                                                                                                                                                                                                                                                                                                                                                                                                                       |

## suite 1040 | 1,733 sq.ft suite 1180 | 1,586 sq.ft

suite 2420 | 3,937 sq.ft

590-201 Portage Avenue Winnipeg, MB R3B 3K6 (204) 988.1069 | gauriti@harvard.ca **201portage.com** 