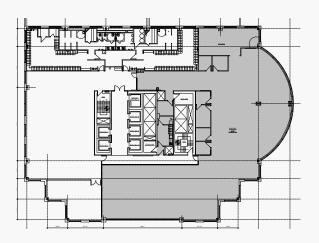

#### AVAILABILITY

| Floor | Suite | Sq.Ft. | Comments                                                                                                                                                                                                                                                                                                                                                                                                                                                                                                                                                                                                                                                                                                                                                                                                                                                                                                                                                                                                                                                                                                                                                                                                                                                                                                                                                                                                                                                                                                                                                                                                                                                                                                                                                                                                                                                                                                                                                                                                                                                                                                                       |
|-------|-------|--------|--------------------------------------------------------------------------------------------------------------------------------------------------------------------------------------------------------------------------------------------------------------------------------------------------------------------------------------------------------------------------------------------------------------------------------------------------------------------------------------------------------------------------------------------------------------------------------------------------------------------------------------------------------------------------------------------------------------------------------------------------------------------------------------------------------------------------------------------------------------------------------------------------------------------------------------------------------------------------------------------------------------------------------------------------------------------------------------------------------------------------------------------------------------------------------------------------------------------------------------------------------------------------------------------------------------------------------------------------------------------------------------------------------------------------------------------------------------------------------------------------------------------------------------------------------------------------------------------------------------------------------------------------------------------------------------------------------------------------------------------------------------------------------------------------------------------------------------------------------------------------------------------------------------------------------------------------------------------------------------------------------------------------------------------------------------------------------------------------------------------------------|
| Main  | P-1   | 2,618  | Has street level entrance off Albert St. May be subdivided into smaller units. Great retail space.                                                                                                                                                                                                                                                                                                                                                                                                                                                                                                                                                                                                                                                                                                                                                                                                                                                                                                                                                                                                                                                                                                                                                                                                                                                                                                                                                                                                                                                                                                                                                                                                                                                                                                                                                                                                                                                                                                                                                                                                                             |
| 02    | 210   | CONDIT | TIONALLY LEASED                                                                                                                                                                                                                                                                                                                                                                                                                                                                                                                                                                                                                                                                                                                                                                                                                                                                                                                                                                                                                                                                                                                                                                                                                                                                                                                                                                                                                                                                                                                                                                                                                                                                                                                                                                                                                                                                                                                                                                                                                                                                                                                |
| 04    | 400   | 10,574 | Large open floor plate consisting of 10,574 square feet, delivered in base building shell condition.                                                                                                                                                                                                                                                                                                                                                                                                                                                                                                                                                                                                                                                                                                                                                                                                                                                                                                                                                                                                                                                                                                                                                                                                                                                                                                                                                                                                                                                                                                                                                                                                                                                                                                                                                                                                                                                                                                                                                                                                                           |
| 06    | 640   | 3.40   | EASED and some open work station area, kitchen area and more.<br>EASED annished. Fabulous views of Portage & Main. 6th floor offers brand<br>conovated lobby and washrooms. Available December 1, 2025.                                                                                                                                                                                                                                                                                                                                                                                                                                                                                                                                                                                                                                                                                                                                                                                                                                                                                                                                                                                                                                                                                                                                                                                                                                                                                                                                                                                                                                                                                                                                                                                                                                                                                                                                                                                                                                                                                                                        |
| 06    | 660   | 6,400  | Space available in base building condition. Potential for lobby exposure.                                                                                                                                                                                                                                                                                                                                                                                                                                                                                                                                                                                                                                                                                                                                                                                                                                                                                                                                                                                                                                                                                                                                                                                                                                                                                                                                                                                                                                                                                                                                                                                                                                                                                                                                                                                                                                                                                                                                                                                                                                                      |
| 07    | 700   | 8,271  | Large open floor plan delivered in base building shell condition. Incredible views at<br>Portage & Main. Entire floor can be made available for a total of 15,515 sq. ft.                                                                                                                                                                                                                                                                                                                                                                                                                                                                                                                                                                                                                                                                                                                                                                                                                                                                                                                                                                                                                                                                                                                                                                                                                                                                                                                                                                                                                                                                                                                                                                                                                                                                                                                                                                                                                                                                                                                                                      |
| 10    | 1020  | 1494   | Open spectropy of the second s |
| 10    | 1040  | 1739   | LEASEDviostly open area, 1 office or meeting meeting room.                                                                                                                                                                                                                                                                                                                                                                                                                                                                                                                                                                                                                                                                                                                                                                                                                                                                                                                                                                                                                                                                                                                                                                                                                                                                                                                                                                                                                                                                                                                                                                                                                                                                                                                                                                                                                                                                                                                                                                                                                                                                     |
| 11    | 1180  | 1,586  | Large open space, 1 office, kitchen and file storage area.                                                                                                                                                                                                                                                                                                                                                                                                                                                                                                                                                                                                                                                                                                                                                                                                                                                                                                                                                                                                                                                                                                                                                                                                                                                                                                                                                                                                                                                                                                                                                                                                                                                                                                                                                                                                                                                                                                                                                                                                                                                                     |
| 24    | 2420  | 3,937  | The space is available immediately and consists of a reception area, 3 offices, board room, meeting room, wide open area for workstations, kitchen, copy/storage area, IT/ server room, and incredible views throughout.                                                                                                                                                                                                                                                                                                                                                                                                                                                                                                                                                                                                                                                                                                                                                                                                                                                                                                                                                                                                                                                                                                                                                                                                                                                                                                                                                                                                                                                                                                                                                                                                                                                                                                                                                                                                                                                                                                       |