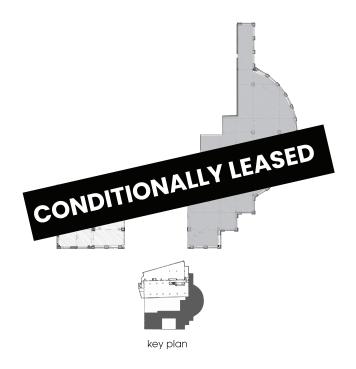

#### AVAILABILITY

| Floor | Suite | Sq.Ft. | Comments                                                                                                                                                                                                                                                                                                                                                                                                                                                                                                                                                                                                                                                                                                                                                                                                                                                                                                                                                                                                                                                                                                                                                                                                                                                                                                                                                                                                                                                                                                                                                                                                                                                                                                                                                                                                                                                                                                                                                                                                                                                                                                                       |
|-------|-------|--------|--------------------------------------------------------------------------------------------------------------------------------------------------------------------------------------------------------------------------------------------------------------------------------------------------------------------------------------------------------------------------------------------------------------------------------------------------------------------------------------------------------------------------------------------------------------------------------------------------------------------------------------------------------------------------------------------------------------------------------------------------------------------------------------------------------------------------------------------------------------------------------------------------------------------------------------------------------------------------------------------------------------------------------------------------------------------------------------------------------------------------------------------------------------------------------------------------------------------------------------------------------------------------------------------------------------------------------------------------------------------------------------------------------------------------------------------------------------------------------------------------------------------------------------------------------------------------------------------------------------------------------------------------------------------------------------------------------------------------------------------------------------------------------------------------------------------------------------------------------------------------------------------------------------------------------------------------------------------------------------------------------------------------------------------------------------------------------------------------------------------------------|
| Main  | P-1   | 2,618  | Has street level entrance off Albert St. May be subdivided into smaller units. Great retail space.                                                                                                                                                                                                                                                                                                                                                                                                                                                                                                                                                                                                                                                                                                                                                                                                                                                                                                                                                                                                                                                                                                                                                                                                                                                                                                                                                                                                                                                                                                                                                                                                                                                                                                                                                                                                                                                                                                                                                                                                                             |
| 02    | 210   | CONDIT | TIONALLY LEASED                                                                                                                                                                                                                                                                                                                                                                                                                                                                                                                                                                                                                                                                                                                                                                                                                                                                                                                                                                                                                                                                                                                                                                                                                                                                                                                                                                                                                                                                                                                                                                                                                                                                                                                                                                                                                                                                                                                                                                                                                                                                                                                |
| 04    | 400   | 10,574 | Large open floor plate consisting of 10,574 square feet, delivered in base building shell condition.                                                                                                                                                                                                                                                                                                                                                                                                                                                                                                                                                                                                                                                                                                                                                                                                                                                                                                                                                                                                                                                                                                                                                                                                                                                                                                                                                                                                                                                                                                                                                                                                                                                                                                                                                                                                                                                                                                                                                                                                                           |
| 06    | 640   | 3.40   | EASED and some open work station area, kitchen area and more.<br>EASED annished. Fabulous views of Portage & Main. 6th floor offers brand<br>conovated lobby and washrooms. Available December 1, 2025.                                                                                                                                                                                                                                                                                                                                                                                                                                                                                                                                                                                                                                                                                                                                                                                                                                                                                                                                                                                                                                                                                                                                                                                                                                                                                                                                                                                                                                                                                                                                                                                                                                                                                                                                                                                                                                                                                                                        |
| 06    | 660   | 6,400  | Space available in base building condition. Potential for lobby exposure.                                                                                                                                                                                                                                                                                                                                                                                                                                                                                                                                                                                                                                                                                                                                                                                                                                                                                                                                                                                                                                                                                                                                                                                                                                                                                                                                                                                                                                                                                                                                                                                                                                                                                                                                                                                                                                                                                                                                                                                                                                                      |
| 07    | 700   | 8,271  | Large open floor plan delivered in base building shell condition. Incredible views at<br>Portage & Main. Entire floor can be made available for a total of 15,515 sq. ft.                                                                                                                                                                                                                                                                                                                                                                                                                                                                                                                                                                                                                                                                                                                                                                                                                                                                                                                                                                                                                                                                                                                                                                                                                                                                                                                                                                                                                                                                                                                                                                                                                                                                                                                                                                                                                                                                                                                                                      |
| 10    | 1020  | 1494   | Open spectropy of the second s |
| 10    | 1040  | 1739   | LEASEDviostly open area, 1 office or meeting meeting room.                                                                                                                                                                                                                                                                                                                                                                                                                                                                                                                                                                                                                                                                                                                                                                                                                                                                                                                                                                                                                                                                                                                                                                                                                                                                                                                                                                                                                                                                                                                                                                                                                                                                                                                                                                                                                                                                                                                                                                                                                                                                     |
| 11    | 1180  | 1,586  | Large open space, 1 office, kitchen and file storage area.                                                                                                                                                                                                                                                                                                                                                                                                                                                                                                                                                                                                                                                                                                                                                                                                                                                                                                                                                                                                                                                                                                                                                                                                                                                                                                                                                                                                                                                                                                                                                                                                                                                                                                                                                                                                                                                                                                                                                                                                                                                                     |
| 24    | 2420  | 3,937  | The space is available immediately and consists of a reception area, 3 offices, board room, meeting room, wide open area for workstations, kitchen, copy/storage area, IT/ server room, and incredible views throughout.                                                                                                                                                                                                                                                                                                                                                                                                                                                                                                                                                                                                                                                                                                                                                                                                                                                                                                                                                                                                                                                                                                                                                                                                                                                                                                                                                                                                                                                                                                                                                                                                                                                                                                                                                                                                                                                                                                       |