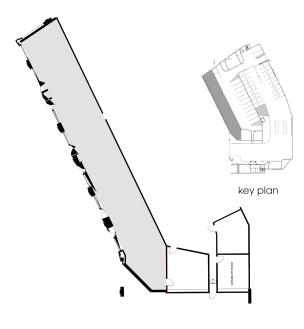

#### AVAILABILITY

| Floor | Suite | Sq.Ft. | Comments                                                                                                                                                                                                                                                                                                                                                                                                                                                                                                                                                                                                                                                                                                                                                                                                                                                                                                                                                                                                                                                                                                                                                                                                                                                                                                                                                                                                                                                                                                                                                                                                                                                                                                                                                                                                                                                                                                                                                                                                                                                                                                                       |
|-------|-------|--------|--------------------------------------------------------------------------------------------------------------------------------------------------------------------------------------------------------------------------------------------------------------------------------------------------------------------------------------------------------------------------------------------------------------------------------------------------------------------------------------------------------------------------------------------------------------------------------------------------------------------------------------------------------------------------------------------------------------------------------------------------------------------------------------------------------------------------------------------------------------------------------------------------------------------------------------------------------------------------------------------------------------------------------------------------------------------------------------------------------------------------------------------------------------------------------------------------------------------------------------------------------------------------------------------------------------------------------------------------------------------------------------------------------------------------------------------------------------------------------------------------------------------------------------------------------------------------------------------------------------------------------------------------------------------------------------------------------------------------------------------------------------------------------------------------------------------------------------------------------------------------------------------------------------------------------------------------------------------------------------------------------------------------------------------------------------------------------------------------------------------------------|
| Main  | P-1   | 2,618  | Has street level entrance off Albert St. May be subdivided into smaller units. Great retail space.                                                                                                                                                                                                                                                                                                                                                                                                                                                                                                                                                                                                                                                                                                                                                                                                                                                                                                                                                                                                                                                                                                                                                                                                                                                                                                                                                                                                                                                                                                                                                                                                                                                                                                                                                                                                                                                                                                                                                                                                                             |
| 02    | 210   | CONDIT | TIONALLY LEASED                                                                                                                                                                                                                                                                                                                                                                                                                                                                                                                                                                                                                                                                                                                                                                                                                                                                                                                                                                                                                                                                                                                                                                                                                                                                                                                                                                                                                                                                                                                                                                                                                                                                                                                                                                                                                                                                                                                                                                                                                                                                                                                |
| 04    | 400   | 10,574 | Large open floor plate consisting of 10,574 square feet, delivered in base building shell condition.                                                                                                                                                                                                                                                                                                                                                                                                                                                                                                                                                                                                                                                                                                                                                                                                                                                                                                                                                                                                                                                                                                                                                                                                                                                                                                                                                                                                                                                                                                                                                                                                                                                                                                                                                                                                                                                                                                                                                                                                                           |
| 06    | 640   | 3.40   | EASED and some open work station area, kitchen area and more.<br>EASED annished. Fabulous views of Portage & Main. 6th floor offers brand<br>conovated lobby and washrooms. Available December 1, 2025.                                                                                                                                                                                                                                                                                                                                                                                                                                                                                                                                                                                                                                                                                                                                                                                                                                                                                                                                                                                                                                                                                                                                                                                                                                                                                                                                                                                                                                                                                                                                                                                                                                                                                                                                                                                                                                                                                                                        |
| 06    | 660   | 6,400  | Space available in base building condition. Potential for lobby exposure.                                                                                                                                                                                                                                                                                                                                                                                                                                                                                                                                                                                                                                                                                                                                                                                                                                                                                                                                                                                                                                                                                                                                                                                                                                                                                                                                                                                                                                                                                                                                                                                                                                                                                                                                                                                                                                                                                                                                                                                                                                                      |
| 07    | 700   | 8,271  | Large open floor plan delivered in base building shell condition. Incredible views at<br>Portage & Main. Entire floor can be made available for a total of 15,515 sq. ft.                                                                                                                                                                                                                                                                                                                                                                                                                                                                                                                                                                                                                                                                                                                                                                                                                                                                                                                                                                                                                                                                                                                                                                                                                                                                                                                                                                                                                                                                                                                                                                                                                                                                                                                                                                                                                                                                                                                                                      |
| 10    | 1020  | 1494   | Open spectropy of the second s |
| 10    | 1040  | 1739   | LEASEDviostly open area, 1 office or meeting meeting room.                                                                                                                                                                                                                                                                                                                                                                                                                                                                                                                                                                                                                                                                                                                                                                                                                                                                                                                                                                                                                                                                                                                                                                                                                                                                                                                                                                                                                                                                                                                                                                                                                                                                                                                                                                                                                                                                                                                                                                                                                                                                     |
| 11    | 1180  | 1,586  | Large open space, 1 office, kitchen and file storage area.                                                                                                                                                                                                                                                                                                                                                                                                                                                                                                                                                                                                                                                                                                                                                                                                                                                                                                                                                                                                                                                                                                                                                                                                                                                                                                                                                                                                                                                                                                                                                                                                                                                                                                                                                                                                                                                                                                                                                                                                                                                                     |
| 24    | 2420  | 3,937  | The space is available immediately and consists of a reception area, 3 offices, board room, meeting room, wide open area for workstations, kitchen, copy/storage area, IT/ server room, and incredible views throughout.                                                                                                                                                                                                                                                                                                                                                                                                                                                                                                                                                                                                                                                                                                                                                                                                                                                                                                                                                                                                                                                                                                                                                                                                                                                                                                                                                                                                                                                                                                                                                                                                                                                                                                                                                                                                                                                                                                       |