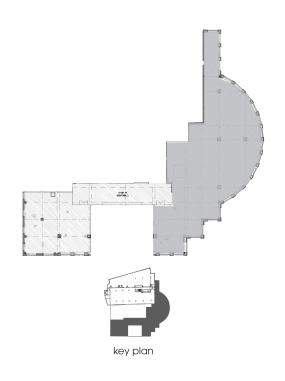

# **AVAILABILITY**

| Floor | Suite | Sq.Ft. | Comments                                                                                                                                                                                                                                                                                                                                                                                                                                                                                                                                                                                                                                                                                                                                                                                                                                                                                                                                                                                                                                                                                                                                                                                                                                                                                                                                                                                                                                                                                                                                                                                                                                                                                                                                                                                                                                                                                                                                                                                                                                                                                                                       |
|-------|-------|--------|--------------------------------------------------------------------------------------------------------------------------------------------------------------------------------------------------------------------------------------------------------------------------------------------------------------------------------------------------------------------------------------------------------------------------------------------------------------------------------------------------------------------------------------------------------------------------------------------------------------------------------------------------------------------------------------------------------------------------------------------------------------------------------------------------------------------------------------------------------------------------------------------------------------------------------------------------------------------------------------------------------------------------------------------------------------------------------------------------------------------------------------------------------------------------------------------------------------------------------------------------------------------------------------------------------------------------------------------------------------------------------------------------------------------------------------------------------------------------------------------------------------------------------------------------------------------------------------------------------------------------------------------------------------------------------------------------------------------------------------------------------------------------------------------------------------------------------------------------------------------------------------------------------------------------------------------------------------------------------------------------------------------------------------------------------------------------------------------------------------------------------|
| Main  | P-1   | 2,618  | Has street level entrance off Albert St. May be subdivided into smaller units. Great retail space.                                                                                                                                                                                                                                                                                                                                                                                                                                                                                                                                                                                                                                                                                                                                                                                                                                                                                                                                                                                                                                                                                                                                                                                                                                                                                                                                                                                                                                                                                                                                                                                                                                                                                                                                                                                                                                                                                                                                                                                                                             |
| 02    | 210   | 7,847  | Incredible opportunity for exposure and views into newly renovated Main Floor Lobby and Portage & Main.                                                                                                                                                                                                                                                                                                                                                                                                                                                                                                                                                                                                                                                                                                                                                                                                                                                                                                                                                                                                                                                                                                                                                                                                                                                                                                                                                                                                                                                                                                                                                                                                                                                                                                                                                                                                                                                                                                                                                                                                                        |
| 04    | 400   | 10,574 | Large open floor plate consisting of 10,574 square feet, delivered in base building shell condition.                                                                                                                                                                                                                                                                                                                                                                                                                                                                                                                                                                                                                                                                                                                                                                                                                                                                                                                                                                                                                                                                                                                                                                                                                                                                                                                                                                                                                                                                                                                                                                                                                                                                                                                                                                                                                                                                                                                                                                                                                           |
| 06    | 640   | 3.40   | EASED and room, open work station area, kitchen area and more.  East Commission of Portage & Main. 6th floor offers brand terrovated lobby and washrooms. Available December 1, 2025.                                                                                                                                                                                                                                                                                                                                                                                                                                                                                                                                                                                                                                                                                                                                                                                                                                                                                                                                                                                                                                                                                                                                                                                                                                                                                                                                                                                                                                                                                                                                                                                                                                                                                                                                                                                                                                                                                                                                          |
| 06    | 660   | 6,400  | Space available in base building condition. Potential for lobby exposure.                                                                                                                                                                                                                                                                                                                                                                                                                                                                                                                                                                                                                                                                                                                                                                                                                                                                                                                                                                                                                                                                                                                                                                                                                                                                                                                                                                                                                                                                                                                                                                                                                                                                                                                                                                                                                                                                                                                                                                                                                                                      |
| 07    | 700   | 8,271  | Large open floor plan delivered in base building shell condition. Incredible views at Portage & Main. Entire floor can be made available for a total of 15,515 sq. ft.                                                                                                                                                                                                                                                                                                                                                                                                                                                                                                                                                                                                                                                                                                                                                                                                                                                                                                                                                                                                                                                                                                                                                                                                                                                                                                                                                                                                                                                                                                                                                                                                                                                                                                                                                                                                                                                                                                                                                         |
| 10    | 1020  | 1.404  | Open specific to complete the c |
| 10    | 1040  | 1,732  | LEASED                                                                                                                                                                                                                                                                                                                                                                                                                                                                                                                                                                                                                                                                                                                                                                                                                                                                                                                                                                                                                                                                                                                                                                                                                                                                                                                                                                                                                                                                                                                                                                                                                                                                                                                                                                                                                                                                                                                                                                                                                                                                                                                         |
| 11    | 1180  | 1,586  | Large open space, 1 office, kitchen and file storage area.                                                                                                                                                                                                                                                                                                                                                                                                                                                                                                                                                                                                                                                                                                                                                                                                                                                                                                                                                                                                                                                                                                                                                                                                                                                                                                                                                                                                                                                                                                                                                                                                                                                                                                                                                                                                                                                                                                                                                                                                                                                                     |
| 24    | 2420  | 3,937  | The space is available immediately and consists of a reception area, 3 offices, board room, meeting room, wide open area for workstations, kitchen, copy/storage area, IT/ server room, and incredible views throughout.                                                                                                                                                                                                                                                                                                                                                                                                                                                                                                                                                                                                                                                                                                                                                                                                                                                                                                                                                                                                                                                                                                                                                                                                                                                                                                                                                                                                                                                                                                                                                                                                                                                                                                                                                                                                                                                                                                       |

leasing contact.

**Gail Auriti** 

Broker

(204) 988.1069 gauriti@harvard.ca

suite **p-1 | 2,618** sq.ft

suite **400** | **10,574** sq.ft

suite **640** | **3,420** sq.ft

suite **660** | **6,400** sq.ft

suite **700 | 8,271** sq.ft

suite **1040** | **1,733** sq.ft suite **1180** | **1,586** sq.ft

suite **2420** | **3,937** sq.ft

11