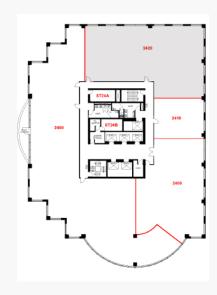

# **AVAILABILITY**

| Floor | Suite | Sq.Ft. | Comments                                                                                                                                                                                                                                                                                                                                                                                                                                                                                                                                                                                                                                                                                                                                                                                                                                                                                                                                                                                                                                                                                                                                                                                                                                                                                                                                                                                                                                                                                                                                                                                                                                                                                                                                                                                                                                                                                                                                                                                                                                                                                                                       |
|-------|-------|--------|--------------------------------------------------------------------------------------------------------------------------------------------------------------------------------------------------------------------------------------------------------------------------------------------------------------------------------------------------------------------------------------------------------------------------------------------------------------------------------------------------------------------------------------------------------------------------------------------------------------------------------------------------------------------------------------------------------------------------------------------------------------------------------------------------------------------------------------------------------------------------------------------------------------------------------------------------------------------------------------------------------------------------------------------------------------------------------------------------------------------------------------------------------------------------------------------------------------------------------------------------------------------------------------------------------------------------------------------------------------------------------------------------------------------------------------------------------------------------------------------------------------------------------------------------------------------------------------------------------------------------------------------------------------------------------------------------------------------------------------------------------------------------------------------------------------------------------------------------------------------------------------------------------------------------------------------------------------------------------------------------------------------------------------------------------------------------------------------------------------------------------|
| Main  | P-1   | 2,618  | Has street level entrance off Albert St. May be subdivided into smaller units. Great retail space.                                                                                                                                                                                                                                                                                                                                                                                                                                                                                                                                                                                                                                                                                                                                                                                                                                                                                                                                                                                                                                                                                                                                                                                                                                                                                                                                                                                                                                                                                                                                                                                                                                                                                                                                                                                                                                                                                                                                                                                                                             |
| 02    | 210   | 7,847  | Incredible opportunity for exposure and views into newly renovated Main Floor Lobby and Portage & Main.                                                                                                                                                                                                                                                                                                                                                                                                                                                                                                                                                                                                                                                                                                                                                                                                                                                                                                                                                                                                                                                                                                                                                                                                                                                                                                                                                                                                                                                                                                                                                                                                                                                                                                                                                                                                                                                                                                                                                                                                                        |
| 04    | 400   | 10,574 | Large open floor plate consisting of 10,574 square feet, delivered in base building shell condition.                                                                                                                                                                                                                                                                                                                                                                                                                                                                                                                                                                                                                                                                                                                                                                                                                                                                                                                                                                                                                                                                                                                                                                                                                                                                                                                                                                                                                                                                                                                                                                                                                                                                                                                                                                                                                                                                                                                                                                                                                           |
| 06    | 640   | 3.40   | EASED and room, open work station area, kitchen area and more.  East Commission of Portage & Main. 6th floor offers brand terrovated lobby and washrooms. Available December 1, 2025.                                                                                                                                                                                                                                                                                                                                                                                                                                                                                                                                                                                                                                                                                                                                                                                                                                                                                                                                                                                                                                                                                                                                                                                                                                                                                                                                                                                                                                                                                                                                                                                                                                                                                                                                                                                                                                                                                                                                          |
| 06    | 660   | 6,400  | Space available in base building condition. Potential for lobby exposure.                                                                                                                                                                                                                                                                                                                                                                                                                                                                                                                                                                                                                                                                                                                                                                                                                                                                                                                                                                                                                                                                                                                                                                                                                                                                                                                                                                                                                                                                                                                                                                                                                                                                                                                                                                                                                                                                                                                                                                                                                                                      |
| 07    | 700   | 8,271  | Large open floor plan delivered in base building shell condition. Incredible views at Portage & Main. Entire floor can be made available for a total of 15,515 sq. ft.                                                                                                                                                                                                                                                                                                                                                                                                                                                                                                                                                                                                                                                                                                                                                                                                                                                                                                                                                                                                                                                                                                                                                                                                                                                                                                                                                                                                                                                                                                                                                                                                                                                                                                                                                                                                                                                                                                                                                         |
| 10    | 1020  | 1.404  | Open specific to complete the c |
| 10    | 1040  | 1,732  | LEASED                                                                                                                                                                                                                                                                                                                                                                                                                                                                                                                                                                                                                                                                                                                                                                                                                                                                                                                                                                                                                                                                                                                                                                                                                                                                                                                                                                                                                                                                                                                                                                                                                                                                                                                                                                                                                                                                                                                                                                                                                                                                                                                         |
| 11    | 1180  | 1,586  | Large open space, 1 office, kitchen and file storage area.                                                                                                                                                                                                                                                                                                                                                                                                                                                                                                                                                                                                                                                                                                                                                                                                                                                                                                                                                                                                                                                                                                                                                                                                                                                                                                                                                                                                                                                                                                                                                                                                                                                                                                                                                                                                                                                                                                                                                                                                                                                                     |
| 24    | 2420  | 3,937  | The space is available immediately and consists of a reception area, 3 offices, board room, meeting room, wide open area for workstations, kitchen, copy/storage area, IT/ server room, and incredible views throughout.                                                                                                                                                                                                                                                                                                                                                                                                                                                                                                                                                                                                                                                                                                                                                                                                                                                                                                                                                                                                                                                                                                                                                                                                                                                                                                                                                                                                                                                                                                                                                                                                                                                                                                                                                                                                                                                                                                       |