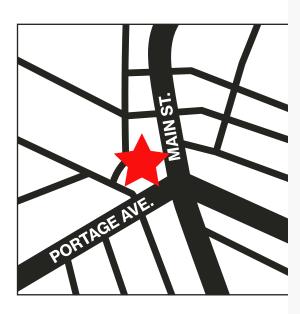

make a **statement.** 









### **ADDRESS**

201 Portage Avenue (Portage and Main) Winnipeg, MB R3B 3K6

### **PROPERTY MANAGER**

Harvard Developments Corporation

### SIZE

506,413 sq.ft. (47,000 sq.m)

### **HEIGHT**

33 storeys / 420 feet

### **PARKING**

- 898 stalls
- Three levels of heated underground parking
- · Seven levels of open-deck parking
- Secured bike rack

### **TRANSIT ROUTES**

Eastbound - 11, 15, 21, 22, 24, 28, 41, 67 Westbound - 11, 15, 16, 18, 20, 21, 22, 24, 28, 29, 31, 32, 33, 35, 41, 42, 45, 46, 47, 48, 58, 67

















## **AMENITIES**

Welcome to the 201 Portage Food Court, your one-stop shop to recharge and refuel during your day. Sprawling over 2,000 sq. ft, here you'll discover a diverse selection of culinary delights and refreshing beverages to cater to every taste bud. In