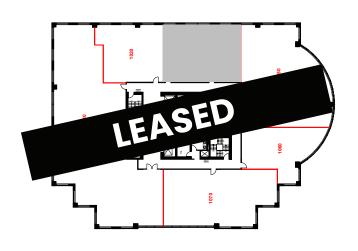

suite **700 | 8,271** sq.ft

suite **1040** | **1,733** sq.ft suite **1180** | **1,586** sq.ft

suite **2420** | **3,937** sq.ft

11