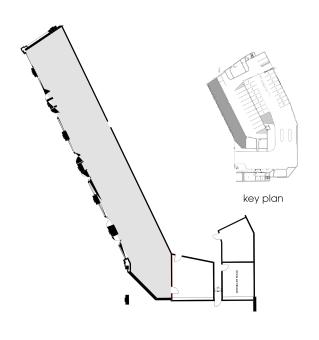

# **AVAILABILITY**

| Floor | Suite | Sq.Ft. | Comments                                                                                                                                                                                                                                                                                                                                                                                                                                                                                                                                                                                                                                                                                                                                                                                                                                                                                                                                                                                                                                                                                                                                                                                                                                                                                                                                                                                                                                                                                                                                                                                                                                                                                                                                                                                                                                                                                                                                                                                                                                                                                                                       |
|-------|-------|--------|--------------------------------------------------------------------------------------------------------------------------------------------------------------------------------------------------------------------------------------------------------------------------------------------------------------------------------------------------------------------------------------------------------------------------------------------------------------------------------------------------------------------------------------------------------------------------------------------------------------------------------------------------------------------------------------------------------------------------------------------------------------------------------------------------------------------------------------------------------------------------------------------------------------------------------------------------------------------------------------------------------------------------------------------------------------------------------------------------------------------------------------------------------------------------------------------------------------------------------------------------------------------------------------------------------------------------------------------------------------------------------------------------------------------------------------------------------------------------------------------------------------------------------------------------------------------------------------------------------------------------------------------------------------------------------------------------------------------------------------------------------------------------------------------------------------------------------------------------------------------------------------------------------------------------------------------------------------------------------------------------------------------------------------------------------------------------------------------------------------------------------|
| Main  | P-1   | 2,618  | Has street level entrance off Albert St. May be subdivided into smaller units. Great retail space.                                                                                                                                                                                                                                                                                                                                                                                                                                                                                                                                                                                                                                                                                                                                                                                                                                                                                                                                                                                                                                                                                                                                                                                                                                                                                                                                                                                                                                                                                                                                                                                                                                                                                                                                                                                                                                                                                                                                                                                                                             |
| 02    | 210   | 7,847  | Incredible opportunity for exposure and views into newly renovated Main Floor Lobby and Portage & Main.                                                                                                                                                                                                                                                                                                                                                                                                                                                                                                                                                                                                                                                                                                                                                                                                                                                                                                                                                                                                                                                                                                                                                                                                                                                                                                                                                                                                                                                                                                                                                                                                                                                                                                                                                                                                                                                                                                                                                                                                                        |
| 04    | 400   | 10,574 | Large open floor plate consisting of 10,574 square feet, delivered in base building shell condition.                                                                                                                                                                                                                                                                                                                                                                                                                                                                                                                                                                                                                                                                                                                                                                                                                                                                                                                                                                                                                                                                                                                                                                                                                                                                                                                                                                                                                                                                                                                                                                                                                                                                                                                                                                                                                                                                                                                                                                                                                           |
| 06    | 640   | 3.40   | EASED and room, open work station area, kitchen area and more.  East Commission of Portage & Main. 6th floor offers brand terrovated lobby and washrooms. Available December 1, 2025.                                                                                                                                                                                                                                                                                                                                                                                                                                                                                                                                                                                                                                                                                                                                                                                                                                                                                                                                                                                                                                                                                                                                                                                                                                                                                                                                                                                                                                                                                                                                                                                                                                                                                                                                                                                                                                                                                                                                          |
| 06    | 660   | 6,400  | Space available in base building condition. Potential for lobby exposure.                                                                                                                                                                                                                                                                                                                                                                                                                                                                                                                                                                                                                                                                                                                                                                                                                                                                                                                                                                                                                                                                                                                                                                                                                                                                                                                                                                                                                                                                                                                                                                                                                                                                                                                                                                                                                                                                                                                                                                                                                                                      |
| 07    | 700   | 8,271  | Large open floor plan delivered in base building shell condition. Incredible views at Portage & Main. Entire floor can be made available for a total of 15,515 sq. ft.                                                                                                                                                                                                                                                                                                                                                                                                                                                                                                                                                                                                                                                                                                                                                                                                                                                                                                                                                                                                                                                                                                                                                                                                                                                                                                                                                                                                                                                                                                                                                                                                                                                                                                                                                                                                                                                                                                                                                         |
| 10    | 1020  | 1.404  | Open specific to complete the c |
| 10    | 1040  | 1,732  | LEASED                                                                                                                                                                                                                                                                                                                                                                                                                                                                                                                                                                                                                                                                                                                                                                                                                                                                                                                                                                                                                                                                                                                                                                                                                                                                                                                                                                                                                                                                                                                                                                                                                                                                                                                                                                                                                                                                                                                                                                                                                                                                                                                         |
| 11    | 1180  | 1,586  | Large open space, 1 office, kitchen and file storage area.                                                                                                                                                                                                                                                                                                                                                                                                                                                                                                                                                                                                                                                                                                                                                                                                                                                                                                                                                                                                                                                                                                                                                                                                                                                                                                                                                                                                                                                                                                                                                                                                                                                                                                                                                                                                                                                                                                                                                                                                                                                                     |
| 24    | 2420  | 3,937  | The space is available immediately and consists of a reception area, 3 offices, board room, meeting room, wide open area for workstations, kitchen, copy/storage area, IT/ server room, and incredible views throughout.                                                                                                                                                                                                                                                                                                                                                                                                                                                                                                                                                                                                                                                                                                                                                                                                                                                                                                                                                                                                                                                                                                                                                                                                                                                                                                                                                                                                                                                                                                                                                                                                                                                                                                                                                                                                                                                                                                       |

leasing contact.

**Gail Auriti** 

Broker

(204) 988.1069 gauriti@harvard.ca

suite **p-1 | 2,618** sq.ft

suite **400** | **10,574** sq.ft

suite **640** | **3,420** sq.ft

suite **660** | **6,400** sq.ft

suite **700 | 8,271** sq.ft

suite **1040** | **1,733** sq.ft suite **1180** | **1,586** sq.ft

suite **2420** | **3,937** sq.ft

11