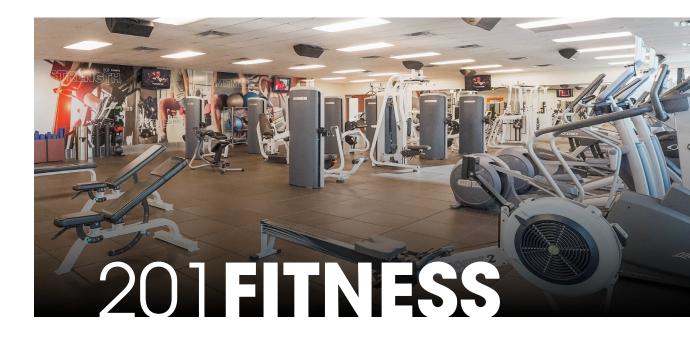

selection.

Located on the 7th floor, this 7,000-square-foot fitness centre features a variety of free weights, strength machines, and cardio equipment. Open 24 hours a day, the facility is equipped with a cycle room, providing tenants with the perfect space to be active on their own. Secure change rooms and showers are also available on-site.