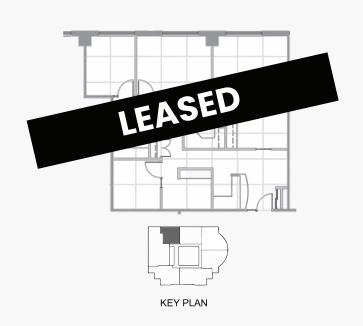

# **AVAILABILITY**

| Floor | Suite | Sq.Ft. | Comments                                                                                                                                                                                                                                                                                                                                                                                                                                                                                                                                                                                                                                                                                                                                                                                                                                                                                                                                                                                                                                                                                                                                                                                                                                                                                                                                                                                                                                                                                                                                                                                                                                                                                                                                                                                                                                                                                                                                                                                                                                                                                                                       |
|-------|-------|--------|--------------------------------------------------------------------------------------------------------------------------------------------------------------------------------------------------------------------------------------------------------------------------------------------------------------------------------------------------------------------------------------------------------------------------------------------------------------------------------------------------------------------------------------------------------------------------------------------------------------------------------------------------------------------------------------------------------------------------------------------------------------------------------------------------------------------------------------------------------------------------------------------------------------------------------------------------------------------------------------------------------------------------------------------------------------------------------------------------------------------------------------------------------------------------------------------------------------------------------------------------------------------------------------------------------------------------------------------------------------------------------------------------------------------------------------------------------------------------------------------------------------------------------------------------------------------------------------------------------------------------------------------------------------------------------------------------------------------------------------------------------------------------------------------------------------------------------------------------------------------------------------------------------------------------------------------------------------------------------------------------------------------------------------------------------------------------------------------------------------------------------|
| Main  | P-1   | 2,618  | Has street level entrance off Albert St. May be subdivided into smaller units. Great retail space.                                                                                                                                                                                                                                                                                                                                                                                                                                                                                                                                                                                                                                                                                                                                                                                                                                                                                                                                                                                                                                                                                                                                                                                                                                                                                                                                                                                                                                                                                                                                                                                                                                                                                                                                                                                                                                                                                                                                                                                                                             |
| 02    | 210   | 7,847  | Incredible opportunity for exposure and views into newly renovated Main Floor Lobby and Portage & Main.                                                                                                                                                                                                                                                                                                                                                                                                                                                                                                                                                                                                                                                                                                                                                                                                                                                                                                                                                                                                                                                                                                                                                                                                                                                                                                                                                                                                                                                                                                                                                                                                                                                                                                                                                                                                                                                                                                                                                                                                                        |
| 04    | 400   | 10,574 | Large open floor plate consisting of 10,574 square feet, delivered in base building shell condition.                                                                                                                                                                                                                                                                                                                                                                                                                                                                                                                                                                                                                                                                                                                                                                                                                                                                                                                                                                                                                                                                                                                                                                                                                                                                                                                                                                                                                                                                                                                                                                                                                                                                                                                                                                                                                                                                                                                                                                                                                           |
| 06    | 640   | 3.40   | EASED termished. Fabulous views of Portage & Main. 6th floor offers brand terrovated lobby and washrooms. Available December 1, 2025.                                                                                                                                                                                                                                                                                                                                                                                                                                                                                                                                                                                                                                                                                                                                                                                                                                                                                                                                                                                                                                                                                                                                                                                                                                                                                                                                                                                                                                                                                                                                                                                                                                                                                                                                                                                                                                                                                                                                                                                          |
| 06    | 660   | 6,400  | Space available in base building condition. Potential for lobby exposure.                                                                                                                                                                                                                                                                                                                                                                                                                                                                                                                                                                                                                                                                                                                                                                                                                                                                                                                                                                                                                                                                                                                                                                                                                                                                                                                                                                                                                                                                                                                                                                                                                                                                                                                                                                                                                                                                                                                                                                                                                                                      |
| 07    | 700   | 8,271  | Large open floor plan delivered in base building shell condition. Incredible views at Portage & Main. Entire floor can be made available for a total of 15,515 sq. ft.                                                                                                                                                                                                                                                                                                                                                                                                                                                                                                                                                                                                                                                                                                                                                                                                                                                                                                                                                                                                                                                                                                                                                                                                                                                                                                                                                                                                                                                                                                                                                                                                                                                                                                                                                                                                                                                                                                                                                         |
| 10    | 1020  | 1.494  | Open specific conditions of the condition of the conditions of the |
| 10    | 1040  | 1,732  | LEASED CHANGESTLY OPEN area, 1 office or meeting meeting room.                                                                                                                                                                                                                                                                                                                                                                                                                                                                                                                                                                                                                                                                                                                                                                                                                                                                                                                                                                                                                                                                                                                                                                                                                                                                                                                                                                                                                                                                                                                                                                                                                                                                                                                                                                                                                                                                                                                                                                                                                                                                 |
| 11    | 1180  | 1,586  | Large open space, 1 office, kitchen and file storage area.                                                                                                                                                                                                                                                                                                                                                                                                                                                                                                                                                                                                                                                                                                                                                                                                                                                                                                                                                                                                                                                                                                                                                                                                                                                                                                                                                                                                                                                                                                                                                                                                                                                                                                                                                                                                                                                                                                                                                                                                                                                                     |
| 21    | 2140  | 1,586  | vered in base building shell condition with elevator pectacular views.                                                                                                                                                                                                                                                                                                                                                                                                                                                                                                                                                                                                                                                                                                                                                                                                                                                                                                                                                                                                                                                                                                                                                                                                                                                                                                                                                                                                                                                                                                                                                                                                                                                                                                                                                                                                                                                                                                                                                                                                                                                         |