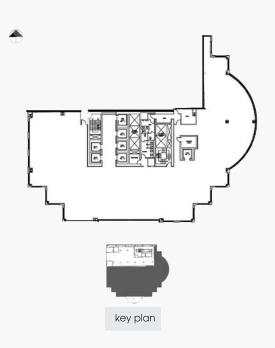

# **AVAILABILITY**

| Floor | Suite | Sq.Ft. | Comments                                                                                                                                                                                                                                                                                                                                                                                                                                                                                                                                                                                                                                                                                                                                                                                                                                                                                                                                                                                                                                                                                                                                                                                                                                                                                                                                                                                                                                                                                                                                                                                                                                                                                                                                                                                                                                                                                                                                                                                                                                                                                                                       |
|-------|-------|--------|--------------------------------------------------------------------------------------------------------------------------------------------------------------------------------------------------------------------------------------------------------------------------------------------------------------------------------------------------------------------------------------------------------------------------------------------------------------------------------------------------------------------------------------------------------------------------------------------------------------------------------------------------------------------------------------------------------------------------------------------------------------------------------------------------------------------------------------------------------------------------------------------------------------------------------------------------------------------------------------------------------------------------------------------------------------------------------------------------------------------------------------------------------------------------------------------------------------------------------------------------------------------------------------------------------------------------------------------------------------------------------------------------------------------------------------------------------------------------------------------------------------------------------------------------------------------------------------------------------------------------------------------------------------------------------------------------------------------------------------------------------------------------------------------------------------------------------------------------------------------------------------------------------------------------------------------------------------------------------------------------------------------------------------------------------------------------------------------------------------------------------|
| Main  | P-1   | 2,618  | Has street level entrance off Albert St. May be subdivided into smaller units. Great retail space.                                                                                                                                                                                                                                                                                                                                                                                                                                                                                                                                                                                                                                                                                                                                                                                                                                                                                                                                                                                                                                                                                                                                                                                                                                                                                                                                                                                                                                                                                                                                                                                                                                                                                                                                                                                                                                                                                                                                                                                                                             |
| 02    | 210   | 7,847  | Incredible opportunity for exposure and views into newly renovated Main Floor Lobby and Portage & Main.                                                                                                                                                                                                                                                                                                                                                                                                                                                                                                                                                                                                                                                                                                                                                                                                                                                                                                                                                                                                                                                                                                                                                                                                                                                                                                                                                                                                                                                                                                                                                                                                                                                                                                                                                                                                                                                                                                                                                                                                                        |
| 04    | 400   | 10,574 | Large open floor plate consisting of 10,574 square feet, delivered in base building shell condition.                                                                                                                                                                                                                                                                                                                                                                                                                                                                                                                                                                                                                                                                                                                                                                                                                                                                                                                                                                                                                                                                                                                                                                                                                                                                                                                                                                                                                                                                                                                                                                                                                                                                                                                                                                                                                                                                                                                                                                                                                           |
| 06    | 640   | 3.40   | EASED termished. Fabulous views of Portage & Main. 6th floor offers brand terrovated lobby and washrooms. Available December 1, 2025.                                                                                                                                                                                                                                                                                                                                                                                                                                                                                                                                                                                                                                                                                                                                                                                                                                                                                                                                                                                                                                                                                                                                                                                                                                                                                                                                                                                                                                                                                                                                                                                                                                                                                                                                                                                                                                                                                                                                                                                          |
| 06    | 660   | 6,400  | Space available in base building condition. Potential for lobby exposure.                                                                                                                                                                                                                                                                                                                                                                                                                                                                                                                                                                                                                                                                                                                                                                                                                                                                                                                                                                                                                                                                                                                                                                                                                                                                                                                                                                                                                                                                                                                                                                                                                                                                                                                                                                                                                                                                                                                                                                                                                                                      |
| 07    | 700   | 8,271  | Large open floor plan delivered in base building shell condition. Incredible views at Portage & Main. Entire floor can be made available for a total of 15,515 sq. ft.                                                                                                                                                                                                                                                                                                                                                                                                                                                                                                                                                                                                                                                                                                                                                                                                                                                                                                                                                                                                                                                                                                                                                                                                                                                                                                                                                                                                                                                                                                                                                                                                                                                                                                                                                                                                                                                                                                                                                         |
| 10    | 1020  | 1.494  | Open specific conditions of the condition of the conditions of the |
| 10    | 1040  | 1,732  | LEASED CHANGESTLY OPEN area, 1 office or meeting meeting room.                                                                                                                                                                                                                                                                                                                                                                                                                                                                                                                                                                                                                                                                                                                                                                                                                                                                                                                                                                                                                                                                                                                                                                                                                                                                                                                                                                                                                                                                                                                                                                                                                                                                                                                                                                                                                                                                                                                                                                                                                                                                 |
| 11    | 1180  | 1,586  | Large open space, 1 office, kitchen and file storage area.                                                                                                                                                                                                                                                                                                                                                                                                                                                                                                                                                                                                                                                                                                                                                                                                                                                                                                                                                                                                                                                                                                                                                                                                                                                                                                                                                                                                                                                                                                                                                                                                                                                                                                                                                                                                                                                                                                                                                                                                                                                                     |
| 21    | 2140  | 1,586  | vered in base building shell condition with elevator pectacular views.                                                                                                                                                                                                                                                                                                                                                                                                                                                                                                                                                                                                                                                                                                                                                                                                                                                                                                                                                                                                                                                                                                                                                                                                                                                                                                                                                                                                                                                                                                                                                                                                                                                                                                                                                                                                                                                                                                                                                                                                                                                         |

suite **700 | 8,271** sq.ft

suite **1020** | **1,424** sq.ft

suite **1040** | **1,733** sq.ft suite **1180** | **1,586** sq.ft

suite **2140** | **1,586** sq.ft

11