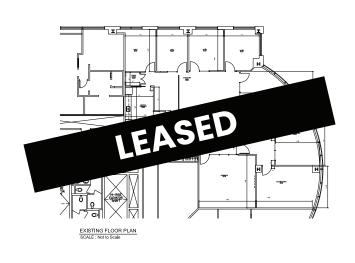

# **AVAILABILITY**

| Floor | Suite | Sq.Ft. | Comments                                                                                                                                                                                                                                                                                                                                                                                                                                                                                                                                                                                                                                                                                                                                                                                                                                                                                                                                                                                                                                                                                                                                                                                                                                                                                                                                                                                                                                                                                                                                                                                                                                                                                                                                                                                                                                                                                                                                                                                                                                                                                                                       |
|-------|-------|--------|--------------------------------------------------------------------------------------------------------------------------------------------------------------------------------------------------------------------------------------------------------------------------------------------------------------------------------------------------------------------------------------------------------------------------------------------------------------------------------------------------------------------------------------------------------------------------------------------------------------------------------------------------------------------------------------------------------------------------------------------------------------------------------------------------------------------------------------------------------------------------------------------------------------------------------------------------------------------------------------------------------------------------------------------------------------------------------------------------------------------------------------------------------------------------------------------------------------------------------------------------------------------------------------------------------------------------------------------------------------------------------------------------------------------------------------------------------------------------------------------------------------------------------------------------------------------------------------------------------------------------------------------------------------------------------------------------------------------------------------------------------------------------------------------------------------------------------------------------------------------------------------------------------------------------------------------------------------------------------------------------------------------------------------------------------------------------------------------------------------------------------|
| Main  | P-1   | 2,618  | Has street level entrance off Albert St. May be subdivided into smaller units. Great retail space.                                                                                                                                                                                                                                                                                                                                                                                                                                                                                                                                                                                                                                                                                                                                                                                                                                                                                                                                                                                                                                                                                                                                                                                                                                                                                                                                                                                                                                                                                                                                                                                                                                                                                                                                                                                                                                                                                                                                                                                                                             |
| 02    | 210   | 7,847  | Incredible opportunity for exposure and views into newly renovated Main Floor Lobby and Portage & Main.                                                                                                                                                                                                                                                                                                                                                                                                                                                                                                                                                                                                                                                                                                                                                                                                                                                                                                                                                                                                                                                                                                                                                                                                                                                                                                                                                                                                                                                                                                                                                                                                                                                                                                                                                                                                                                                                                                                                                                                                                        |
| 04    | 400   | 10,574 | Large open floor plate consisting of 10,574 square feet, delivered in base building shell condition.                                                                                                                                                                                                                                                                                                                                                                                                                                                                                                                                                                                                                                                                                                                                                                                                                                                                                                                                                                                                                                                                                                                                                                                                                                                                                                                                                                                                                                                                                                                                                                                                                                                                                                                                                                                                                                                                                                                                                                                                                           |
| 06    | 640   | 3.40   | EASED termished. Fabulous views of Portage & Main. 6th floor offers brand terrovated lobby and washrooms. Available December 1, 2025.                                                                                                                                                                                                                                                                                                                                                                                                                                                                                                                                                                                                                                                                                                                                                                                                                                                                                                                                                                                                                                                                                                                                                                                                                                                                                                                                                                                                                                                                                                                                                                                                                                                                                                                                                                                                                                                                                                                                                                                          |
| 06    | 660   | 6,400  | Space available in base building condition. Potential for lobby exposure.                                                                                                                                                                                                                                                                                                                                                                                                                                                                                                                                                                                                                                                                                                                                                                                                                                                                                                                                                                                                                                                                                                                                                                                                                                                                                                                                                                                                                                                                                                                                                                                                                                                                                                                                                                                                                                                                                                                                                                                                                                                      |
| 07    | 700   | 8,271  | Large open floor plan delivered in base building shell condition. Incredible views at Portage & Main. Entire floor can be made available for a total of 15,515 sq. ft.                                                                                                                                                                                                                                                                                                                                                                                                                                                                                                                                                                                                                                                                                                                                                                                                                                                                                                                                                                                                                                                                                                                                                                                                                                                                                                                                                                                                                                                                                                                                                                                                                                                                                                                                                                                                                                                                                                                                                         |
| 10    | 1020  | 1.494  | Open specific conditions of the condition of the conditions of the |
| 10    | 1040  | 1,732  | LEASED CHANGESTLY OPEN area, 1 office or meeting meeting room.                                                                                                                                                                                                                                                                                                                                                                                                                                                                                                                                                                                                                                                                                                                                                                                                                                                                                                                                                                                                                                                                                                                                                                                                                                                                                                                                                                                                                                                                                                                                                                                                                                                                                                                                                                                                                                                                                                                                                                                                                                                                 |
| 11    | 1180  | 1,586  | Large open space, 1 office, kitchen and file storage area.                                                                                                                                                                                                                                                                                                                                                                                                                                                                                                                                                                                                                                                                                                                                                                                                                                                                                                                                                                                                                                                                                                                                                                                                                                                                                                                                                                                                                                                                                                                                                                                                                                                                                                                                                                                                                                                                                                                                                                                                                                                                     |
| 21    | 2140  | 1,586  | vered in base building shell condition with elevator pectacular views.                                                                                                                                                                                                                                                                                                                                                                                                                                                                                                                                                                                                                                                                                                                                                                                                                                                                                                                                                                                                                                                                                                                                                                                                                                                                                                                                                                                                                                                                                                                                                                                                                                                                                                                                                                                                                                                                                                                                                                                                                                                         |