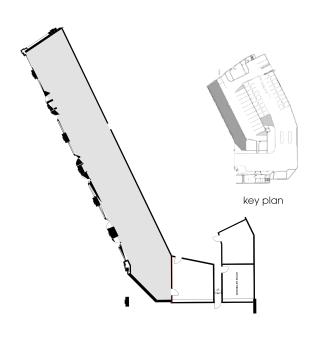

# **AVAILABILITY**

| Floor | Suite | Sq.Ft. | Comments                                                                                                                                                                                                                                                                                                                                                                                                                                                                                                                                                                                                                                                                                                                                                                                                                                                                                                                                                                                                                                                                                                                                                                                                                                                                                                                                                                                                                                                                                                                                                                                                                                                                                                                                                                                                                                                                                                                                                                                                                                                                                                                       |
|-------|-------|--------|--------------------------------------------------------------------------------------------------------------------------------------------------------------------------------------------------------------------------------------------------------------------------------------------------------------------------------------------------------------------------------------------------------------------------------------------------------------------------------------------------------------------------------------------------------------------------------------------------------------------------------------------------------------------------------------------------------------------------------------------------------------------------------------------------------------------------------------------------------------------------------------------------------------------------------------------------------------------------------------------------------------------------------------------------------------------------------------------------------------------------------------------------------------------------------------------------------------------------------------------------------------------------------------------------------------------------------------------------------------------------------------------------------------------------------------------------------------------------------------------------------------------------------------------------------------------------------------------------------------------------------------------------------------------------------------------------------------------------------------------------------------------------------------------------------------------------------------------------------------------------------------------------------------------------------------------------------------------------------------------------------------------------------------------------------------------------------------------------------------------------------|
| Main  | P-1   | 2,618  | Has street level entrance off Albert St. May be subdivided into smaller units. Great retail space.                                                                                                                                                                                                                                                                                                                                                                                                                                                                                                                                                                                                                                                                                                                                                                                                                                                                                                                                                                                                                                                                                                                                                                                                                                                                                                                                                                                                                                                                                                                                                                                                                                                                                                                                                                                                                                                                                                                                                                                                                             |
| 02    | 210   | 7,847  | Incredible opportunity for exposure and views into newly renovated Main Floor Lobby and Portage & Main.                                                                                                                                                                                                                                                                                                                                                                                                                                                                                                                                                                                                                                                                                                                                                                                                                                                                                                                                                                                                                                                                                                                                                                                                                                                                                                                                                                                                                                                                                                                                                                                                                                                                                                                                                                                                                                                                                                                                                                                                                        |
| 04    | 400   | 10,574 | Large open floor plate consisting of 10,574 square feet, delivered in base building shell condition.                                                                                                                                                                                                                                                                                                                                                                                                                                                                                                                                                                                                                                                                                                                                                                                                                                                                                                                                                                                                                                                                                                                                                                                                                                                                                                                                                                                                                                                                                                                                                                                                                                                                                                                                                                                                                                                                                                                                                                                                                           |
| 06    | 640   | 3.40   | EASED termished. Fabulous views of Portage & Main. 6th floor offers brand terrovated lobby and washrooms. Available December 1, 2025.                                                                                                                                                                                                                                                                                                                                                                                                                                                                                                                                                                                                                                                                                                                                                                                                                                                                                                                                                                                                                                                                                                                                                                                                                                                                                                                                                                                                                                                                                                                                                                                                                                                                                                                                                                                                                                                                                                                                                                                          |
| 06    | 660   | 6,400  | Space available in base building condition. Potential for lobby exposure.                                                                                                                                                                                                                                                                                                                                                                                                                                                                                                                                                                                                                                                                                                                                                                                                                                                                                                                                                                                                                                                                                                                                                                                                                                                                                                                                                                                                                                                                                                                                                                                                                                                                                                                                                                                                                                                                                                                                                                                                                                                      |
| 07    | 700   | 8,271  | Large open floor plan delivered in base building shell condition. Incredible views at Portage & Main. Entire floor can be made available for a total of 15,515 sq. ft.                                                                                                                                                                                                                                                                                                                                                                                                                                                                                                                                                                                                                                                                                                                                                                                                                                                                                                                                                                                                                                                                                                                                                                                                                                                                                                                                                                                                                                                                                                                                                                                                                                                                                                                                                                                                                                                                                                                                                         |
| 10    | 1020  | 1.494  | Open specific conditions of the condition of the conditions of the |
| 10    | 1040  | 1,732  | LEASED CHANGESTLY OPEN area, 1 office or meeting meeting room.                                                                                                                                                                                                                                                                                                                                                                                                                                                                                                                                                                                                                                                                                                                                                                                                                                                                                                                                                                                                                                                                                                                                                                                                                                                                                                                                                                                                                                                                                                                                                                                                                                                                                                                                                                                                                                                                                                                                                                                                                                                                 |
| 11    | 1180  | 1,586  | Large open space, 1 office, kitchen and file storage area.                                                                                                                                                                                                                                                                                                                                                                                                                                                                                                                                                                                                                                                                                                                                                                                                                                                                                                                                                                                                                                                                                                                                                                                                                                                                                                                                                                                                                                                                                                                                                                                                                                                                                                                                                                                                                                                                                                                                                                                                                                                                     |
| 21    | 2140  | 1,586  | vered in base building shell condition with elevator pectacular views.                                                                                                                                                                                                                                                                                                                                                                                                                                                                                                                                                                                                                                                                                                                                                                                                                                                                                                                                                                                                                                                                                                                                                                                                                                                                                                                                                                                                                                                                                                                                                                                                                                                                                                                                                                                                                                                                                                                                                                                                                                                         |

leasing contact.

**Gail Auriti** 

Broker

(204) 988.1069 gauriti@harvard.ca

suite **p-1 | 2,618** sq.ft

suite **400** | **10,574** sq.ft

suite **640** | **3,420** sq.ft

suite **660** | **6,400** sq.ft