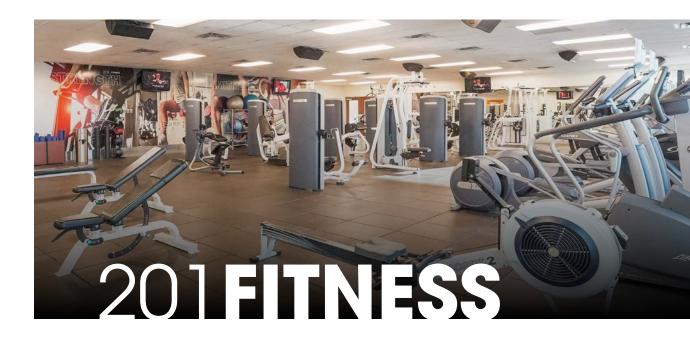

Located on the 7th floor, this 7,000-square-foot fitness centre features a variety of free weights, strength machines, and cardio equipment. Open 24 hours a day, the facility is equipped with a cycle room, providing tenants with the perfect space to be active on their own. Secure change rooms and showers are also available on-site.