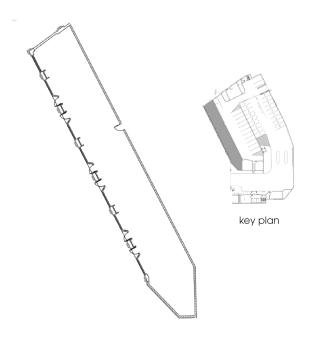

# **AVAILABILITY**

| Floor | Suite | Sq.Ft. | Comments                                                                                                                                                                                                                                                                                                                                                                                                                                                                                                                                                                                                                                                                                                                                                                                                                                                                                                                                                                                                                                                                                                                                                                                                                                                                                                                                                                                                                                                                                                                                                                                                                                                                                                                                                                                                                                                                                                                                                                                                                                                                                                                       |
|-------|-------|--------|--------------------------------------------------------------------------------------------------------------------------------------------------------------------------------------------------------------------------------------------------------------------------------------------------------------------------------------------------------------------------------------------------------------------------------------------------------------------------------------------------------------------------------------------------------------------------------------------------------------------------------------------------------------------------------------------------------------------------------------------------------------------------------------------------------------------------------------------------------------------------------------------------------------------------------------------------------------------------------------------------------------------------------------------------------------------------------------------------------------------------------------------------------------------------------------------------------------------------------------------------------------------------------------------------------------------------------------------------------------------------------------------------------------------------------------------------------------------------------------------------------------------------------------------------------------------------------------------------------------------------------------------------------------------------------------------------------------------------------------------------------------------------------------------------------------------------------------------------------------------------------------------------------------------------------------------------------------------------------------------------------------------------------------------------------------------------------------------------------------------------------|
| Main  | P-1   | 2,000  | Has street level entrance off Albert St. May be subdivided into smaller units. Great retail space.                                                                                                                                                                                                                                                                                                                                                                                                                                                                                                                                                                                                                                                                                                                                                                                                                                                                                                                                                                                                                                                                                                                                                                                                                                                                                                                                                                                                                                                                                                                                                                                                                                                                                                                                                                                                                                                                                                                                                                                                                             |
| 02    | 200   | 7,847  | Incredible opportunity for exposure and views into newly renovated Main Floor Lobby and Portage & Main.                                                                                                                                                                                                                                                                                                                                                                                                                                                                                                                                                                                                                                                                                                                                                                                                                                                                                                                                                                                                                                                                                                                                                                                                                                                                                                                                                                                                                                                                                                                                                                                                                                                                                                                                                                                                                                                                                                                                                                                                                        |
| 04    | 400   | 10,574 | Large open floor plate consisting of 10,574 square feet, delivered in base building shell condition.                                                                                                                                                                                                                                                                                                                                                                                                                                                                                                                                                                                                                                                                                                                                                                                                                                                                                                                                                                                                                                                                                                                                                                                                                                                                                                                                                                                                                                                                                                                                                                                                                                                                                                                                                                                                                                                                                                                                                                                                                           |
| 06    | 640   | 3.40   | EASED ara room, open work station area, kitchen area and more.  Bare of Portage & Main. 6th floor offers brand tenovated lobby and washrooms. Available December 1, 2025.                                                                                                                                                                                                                                                                                                                                                                                                                                                                                                                                                                                                                                                                                                                                                                                                                                                                                                                                                                                                                                                                                                                                                                                                                                                                                                                                                                                                                                                                                                                                                                                                                                                                                                                                                                                                                                                                                                                                                      |
| 06    | 660   | 6,400  | Space available in base building condition. Potential for lobby exposure.                                                                                                                                                                                                                                                                                                                                                                                                                                                                                                                                                                                                                                                                                                                                                                                                                                                                                                                                                                                                                                                                                                                                                                                                                                                                                                                                                                                                                                                                                                                                                                                                                                                                                                                                                                                                                                                                                                                                                                                                                                                      |
| 07    | 700   | 8,271  | Large open floor plan delivered in base building shell condition. Incredible views at Portage & Main. Entire floor can be made available for a total of 15,515 sq. ft.                                                                                                                                                                                                                                                                                                                                                                                                                                                                                                                                                                                                                                                                                                                                                                                                                                                                                                                                                                                                                                                                                                                                                                                                                                                                                                                                                                                                                                                                                                                                                                                                                                                                                                                                                                                                                                                                                                                                                         |
| 10    | 1020  | 1.494  | Open specific toughed-in plumbing. Direct lobby exposure with comparison of the comp |
| 10    | 1040  | 1,722  | LEASEDvrostly open area, 1 office or meeting meeting room.                                                                                                                                                                                                                                                                                                                                                                                                                                                                                                                                                                                                                                                                                                                                                                                                                                                                                                                                                                                                                                                                                                                                                                                                                                                                                                                                                                                                                                                                                                                                                                                                                                                                                                                                                                                                                                                                                                                                                                                                                                                                     |
| 11    | 1180  | 1,586  | Large open space, 1 office, kitchen and file storage area.                                                                                                                                                                                                                                                                                                                                                                                                                                                                                                                                                                                                                                                                                                                                                                                                                                                                                                                                                                                                                                                                                                                                                                                                                                                                                                                                                                                                                                                                                                                                                                                                                                                                                                                                                                                                                                                                                                                                                                                                                                                                     |
| 21    | 2140  | 1,586  | wered in base building shell condition with elevator pectacular views.                                                                                                                                                                                                                                                                                                                                                                                                                                                                                                                                                                                                                                                                                                                                                                                                                                                                                                                                                                                                                                                                                                                                                                                                                                                                                                                                                                                                                                                                                                                                                                                                                                                                                                                                                                                                                                                                                                                                                                                                                                                         |