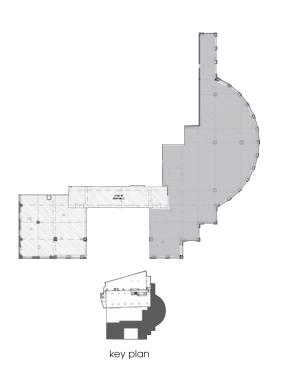

# **AVAILABILITY**

| Floor | Suite | Sq.Ft. | Comments                                                                                                                                                                                                                                                                                                                                                                                                                                                                                                                                                                                                                                                                                                                                                                                                                                                                                                                                                                                                                                                                                                                                                                                                                                                                                                                                                                                                                                                                                                                                                                                                                                                                                                                                                                                                                                                                                                                                                                                                                                                                                                                       |
|-------|-------|--------|--------------------------------------------------------------------------------------------------------------------------------------------------------------------------------------------------------------------------------------------------------------------------------------------------------------------------------------------------------------------------------------------------------------------------------------------------------------------------------------------------------------------------------------------------------------------------------------------------------------------------------------------------------------------------------------------------------------------------------------------------------------------------------------------------------------------------------------------------------------------------------------------------------------------------------------------------------------------------------------------------------------------------------------------------------------------------------------------------------------------------------------------------------------------------------------------------------------------------------------------------------------------------------------------------------------------------------------------------------------------------------------------------------------------------------------------------------------------------------------------------------------------------------------------------------------------------------------------------------------------------------------------------------------------------------------------------------------------------------------------------------------------------------------------------------------------------------------------------------------------------------------------------------------------------------------------------------------------------------------------------------------------------------------------------------------------------------------------------------------------------------|
| Main  | P-1   | 2,000  | Has street level entrance off Albert St. May be subdivided into smaller units. Great retail space.                                                                                                                                                                                                                                                                                                                                                                                                                                                                                                                                                                                                                                                                                                                                                                                                                                                                                                                                                                                                                                                                                                                                                                                                                                                                                                                                                                                                                                                                                                                                                                                                                                                                                                                                                                                                                                                                                                                                                                                                                             |
| 02    | 200   | 7,847  | Incredible opportunity for exposure and views into newly renovated Main Floor Lobby and Portage & Main.                                                                                                                                                                                                                                                                                                                                                                                                                                                                                                                                                                                                                                                                                                                                                                                                                                                                                                                                                                                                                                                                                                                                                                                                                                                                                                                                                                                                                                                                                                                                                                                                                                                                                                                                                                                                                                                                                                                                                                                                                        |
| 04    | 400   | 10,574 | Large open floor plate consisting of 10,574 square feet, delivered in base building shell condition.                                                                                                                                                                                                                                                                                                                                                                                                                                                                                                                                                                                                                                                                                                                                                                                                                                                                                                                                                                                                                                                                                                                                                                                                                                                                                                                                                                                                                                                                                                                                                                                                                                                                                                                                                                                                                                                                                                                                                                                                                           |
| 06    | 640   | 3.40   | EASED ara room, open work station area, kitchen area and more.  Bare of Portage & Main. 6th floor offers brand tenovated lobby and washrooms. Available December 1, 2025.                                                                                                                                                                                                                                                                                                                                                                                                                                                                                                                                                                                                                                                                                                                                                                                                                                                                                                                                                                                                                                                                                                                                                                                                                                                                                                                                                                                                                                                                                                                                                                                                                                                                                                                                                                                                                                                                                                                                                      |
| 06    | 660   | 6,400  | Space available in base building condition. Potential for lobby exposure.                                                                                                                                                                                                                                                                                                                                                                                                                                                                                                                                                                                                                                                                                                                                                                                                                                                                                                                                                                                                                                                                                                                                                                                                                                                                                                                                                                                                                                                                                                                                                                                                                                                                                                                                                                                                                                                                                                                                                                                                                                                      |
| 07    | 700   | 8,271  | Large open floor plan delivered in base building shell condition. Incredible views at Portage & Main. Entire floor can be made available for a total of 15,515 sq. ft.                                                                                                                                                                                                                                                                                                                                                                                                                                                                                                                                                                                                                                                                                                                                                                                                                                                                                                                                                                                                                                                                                                                                                                                                                                                                                                                                                                                                                                                                                                                                                                                                                                                                                                                                                                                                                                                                                                                                                         |
| 10    | 1020  | 1.494  | Open specific toughed-in plumbing. Direct lobby exposure with comparison of the comp |
| 10    | 1040  | 1,722  | LEASEDvrostly open area, 1 office or meeting meeting room.                                                                                                                                                                                                                                                                                                                                                                                                                                                                                                                                                                                                                                                                                                                                                                                                                                                                                                                                                                                                                                                                                                                                                                                                                                                                                                                                                                                                                                                                                                                                                                                                                                                                                                                                                                                                                                                                                                                                                                                                                                                                     |
| 11    | 1180  | 1,586  | Large open space, 1 office, kitchen and file storage area.                                                                                                                                                                                                                                                                                                                                                                                                                                                                                                                                                                                                                                                                                                                                                                                                                                                                                                                                                                                                                                                                                                                                                                                                                                                                                                                                                                                                                                                                                                                                                                                                                                                                                                                                                                                                                                                                                                                                                                                                                                                                     |
| 21    | 2140  | 1,586  | wered in base building shell condition with elevator pectacular views.                                                                                                                                                                                                                                                                                                                                                                                                                                                                                                                                                                                                                                                                                                                                                                                                                                                                                                                                                                                                                                                                                                                                                                                                                                                                                                                                                                                                                                                                                                                                                                                                                                                                                                                                                                                                                                                                                                                                                                                                                                                         |