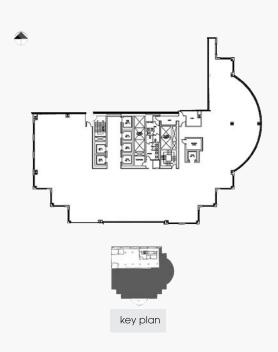

# **AVAILABILITY**

| Floor | Suite | Sq.Ft. | Comments                                                                                                                                                                                                                                                                                                                                                                                                                                                                                                                                                                                                                                                                                                                                                                                                                                                                                                                                                                                                                                                                                                                                                                                                                                                                                                                                                                                                                                                                                                                                                                                                                                                                                                                                                                                                                                                                                                                                                                                                                                                                                                                       |
|-------|-------|--------|--------------------------------------------------------------------------------------------------------------------------------------------------------------------------------------------------------------------------------------------------------------------------------------------------------------------------------------------------------------------------------------------------------------------------------------------------------------------------------------------------------------------------------------------------------------------------------------------------------------------------------------------------------------------------------------------------------------------------------------------------------------------------------------------------------------------------------------------------------------------------------------------------------------------------------------------------------------------------------------------------------------------------------------------------------------------------------------------------------------------------------------------------------------------------------------------------------------------------------------------------------------------------------------------------------------------------------------------------------------------------------------------------------------------------------------------------------------------------------------------------------------------------------------------------------------------------------------------------------------------------------------------------------------------------------------------------------------------------------------------------------------------------------------------------------------------------------------------------------------------------------------------------------------------------------------------------------------------------------------------------------------------------------------------------------------------------------------------------------------------------------|
| Main  | P-1   | 2,000  | Has street level entrance off Albert St. May be subdivided into smaller units. Great retail space.                                                                                                                                                                                                                                                                                                                                                                                                                                                                                                                                                                                                                                                                                                                                                                                                                                                                                                                                                                                                                                                                                                                                                                                                                                                                                                                                                                                                                                                                                                                                                                                                                                                                                                                                                                                                                                                                                                                                                                                                                             |
| 02    | 200   | 7,847  | Incredible opportunity for exposure and views into newly renovated Main Floor Lobby and Portage & Main.                                                                                                                                                                                                                                                                                                                                                                                                                                                                                                                                                                                                                                                                                                                                                                                                                                                                                                                                                                                                                                                                                                                                                                                                                                                                                                                                                                                                                                                                                                                                                                                                                                                                                                                                                                                                                                                                                                                                                                                                                        |
| 04    | 400   | 10,574 | Large open floor plate consisting of 10,574 square feet, delivered in base building shell condition.                                                                                                                                                                                                                                                                                                                                                                                                                                                                                                                                                                                                                                                                                                                                                                                                                                                                                                                                                                                                                                                                                                                                                                                                                                                                                                                                                                                                                                                                                                                                                                                                                                                                                                                                                                                                                                                                                                                                                                                                                           |
| 06    | 640   | 3.40   | EASED ara room, open work station area, kitchen area and more.  Bare of Portage & Main. 6th floor offers brand tenovated lobby and washrooms. Available December 1, 2025.                                                                                                                                                                                                                                                                                                                                                                                                                                                                                                                                                                                                                                                                                                                                                                                                                                                                                                                                                                                                                                                                                                                                                                                                                                                                                                                                                                                                                                                                                                                                                                                                                                                                                                                                                                                                                                                                                                                                                      |
| 06    | 660   | 6,400  | Space available in base building condition. Potential for lobby exposure.                                                                                                                                                                                                                                                                                                                                                                                                                                                                                                                                                                                                                                                                                                                                                                                                                                                                                                                                                                                                                                                                                                                                                                                                                                                                                                                                                                                                                                                                                                                                                                                                                                                                                                                                                                                                                                                                                                                                                                                                                                                      |
| 07    | 700   | 8,271  | Large open floor plan delivered in base building shell condition. Incredible views at Portage & Main. Entire floor can be made available for a total of 15,515 sq. ft.                                                                                                                                                                                                                                                                                                                                                                                                                                                                                                                                                                                                                                                                                                                                                                                                                                                                                                                                                                                                                                                                                                                                                                                                                                                                                                                                                                                                                                                                                                                                                                                                                                                                                                                                                                                                                                                                                                                                                         |
| 10    | 1020  | 1.494  | Open specific toughed-in plumbing. Direct lobby exposure with comparison of the comp |
| 10    | 1040  | 1,722  | LEASEDvrostly open area, 1 office or meeting meeting room.                                                                                                                                                                                                                                                                                                                                                                                                                                                                                                                                                                                                                                                                                                                                                                                                                                                                                                                                                                                                                                                                                                                                                                                                                                                                                                                                                                                                                                                                                                                                                                                                                                                                                                                                                                                                                                                                                                                                                                                                                                                                     |
| 11    | 1180  | 1,586  | Large open space, 1 office, kitchen and file storage area.                                                                                                                                                                                                                                                                                                                                                                                                                                                                                                                                                                                                                                                                                                                                                                                                                                                                                                                                                                                                                                                                                                                                                                                                                                                                                                                                                                                                                                                                                                                                                                                                                                                                                                                                                                                                                                                                                                                                                                                                                                                                     |
| 21    | 2140  | 1,586  | wered in base building shell condition with elevator pectacular views.                                                                                                                                                                                                                                                                                                                                                                                                                                                                                                                                                                                                                                                                                                                                                                                                                                                                                                                                                                                                                                                                                                                                                                                                                                                                                                                                                                                                                                                                                                                                                                                                                                                                                                                                                                                                                                                                                                                                                                                                                                                         |