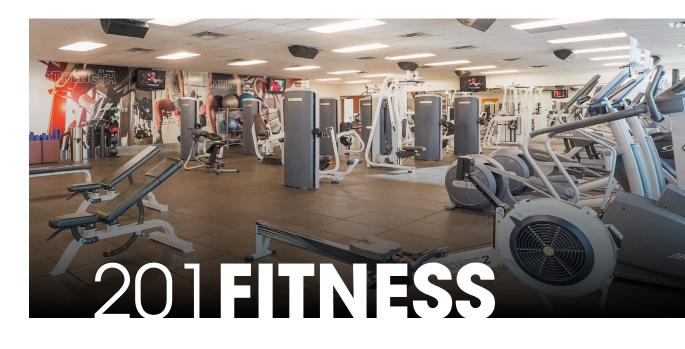

#### AMENITIES

Located on the 7th floor, this 7,000-square-foot fitness centre features a variety of free weights, strength machines, and cardio equipment. Open 24 hours a day, the facility is equipped with a cycle room, providing tenants with the perfect space to be active on their own. Secure change rooms and showers are also available on-site.