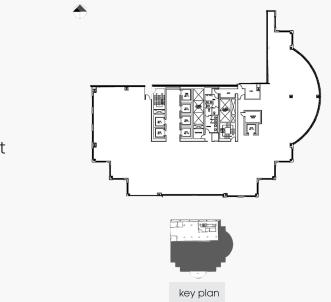

#### AVAILABILITY

| Floor | Suite | Sq.Ft. | Comments                                                                                                                                                                                                                                                            |
|-------|-------|--------|---------------------------------------------------------------------------------------------------------------------------------------------------------------------------------------------------------------------------------------------------------------------|
| Main  | P-1   | 2,000  | Has street level entrance off Albert St. May be subdivided into smaller units. Great retail space.                                                                                                                                                                  |
| 02    | 200   | 7,847  | Incredible opportunity for exposure and views into newly renovated Main Floor<br>Lobby and Portage & Main.                                                                                                                                                          |
| 04    | 400   | 10,574 | Large open floor plate consisting of 10,574 square feet, delivered in base building shell condition.                                                                                                                                                                |
| 06    | 640   | 3.40   | EASED, and nore, open work station area, kitchen area and more.<br>EASED, annished. Fabulous views of Portage & Main. 6th floor offers brand<br>conovated lobby and washrooms. Available December 1, 2025.                                                          |
| 06    | 660   | 6,400  | Space available in base building condition. Potential for lobby exposure.                                                                                                                                                                                           |
| 07    | 700   | 8,271  | Large open floor plan delivered in base building shell condition. Incredible views at<br>Portage & Main. Entire floor can be made available for a total of 15,515 sq. ft.                                                                                           |
| 10    | 1020  | 1,424  | Open space shell space, includes roughed-in plumbing. Direct lobby exposure with great views of the historic Exchange District. 10th floor offers brand new renovated lobby and washrooms. Potential to combine with adjacent unit to maximum of 3,157 square feet. |
| 10    | 1040  | 1739   | LEASED any ostly open area, 1 office or meeting meeting room.                                                                                                                                                                                                       |
| 11    | 1180  | 1,586  | Large open space, 1 office, kitchen and file storage area.                                                                                                                                                                                                          |
| 21    | 2140  | 1,586  | 1,586 sq.ft. of wide open space delivered in base building shell condition with elevator<br>lobby exposure and spectacular views.                                                                                                                                   |

## suite 400 | 10,574 sq.ft

suite 640 | 3,420 sq.ft

suite 700 | 8,271 sq.ft

suite **1020** | **1,424** sq.ft