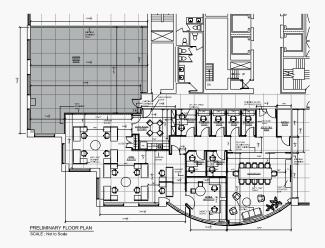

## suite 400 | 10,574 sq.ft

suite 640 | 3,420 sq.ft

suite 700 | 8,271 sq.ft

suite **1020** | **1,424** sq.ft