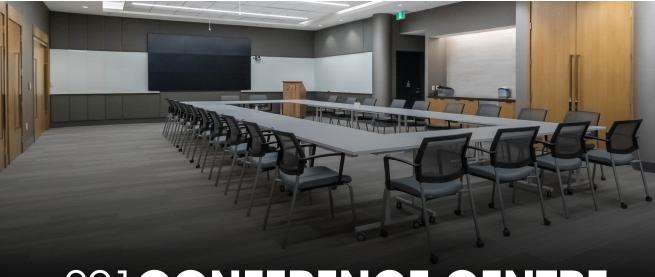

# 201 CONFERENCE CENTRE

Conveniently located on the concourse level of 201 Portage, this state-of-the-art meeting space accommodates over 70 people and can be divided into two separate rooms to suit groups of various sizes. The 1,600 sq. ft. innovative space features video/audio conferencing functionality, smart boards, and free Wi-Fi and is also available rent-free to 201 Portage tenants.