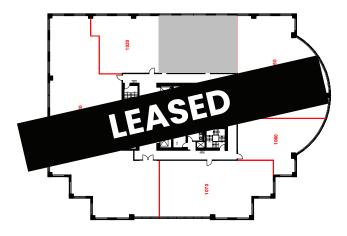

#### AVAILABILITY

| Floor | Suite | Sq.Ft. | Comments                                                                                                                                                                                                                                                            |
|-------|-------|--------|---------------------------------------------------------------------------------------------------------------------------------------------------------------------------------------------------------------------------------------------------------------------|
| Main  | P-1   | 2,000  | Has street level entrance off Albert St. May be subdivided into smaller units. Great retail space.                                                                                                                                                                  |
| 02    | 200   | 7,847  | Incredible opportunity for exposure and views into newly renovated Main Floor<br>Lobby and Portage & Main.                                                                                                                                                          |
| 04    | 400   | 10,574 | Large open floor plate consisting of 10,574 square feet, delivered in base building shell condition.                                                                                                                                                                |
| 06    | 640   | 3.40   | EASED, and nore, open work station area, kitchen area and more.<br>EASED, annished. Fabulous views of Portage & Main. 6th floor offers brand<br>conovated lobby and washrooms. Available December 1, 2025.                                                          |
| 06    | 660   | 6,400  | Space available in base building condition. Potential for lobby exposure.                                                                                                                                                                                           |
| 07    | 700   | 8,271  | Large open floor plan delivered in base building shell condition. Incredible views at<br>Portage & Main. Entire floor can be made available for a total of 15,515 sq. ft.                                                                                           |
| 10    | 1020  | 1,424  | Open space shell space, includes roughed-in plumbing. Direct lobby exposure with great views of the historic Exchange District. 10th floor offers brand new renovated lobby and washrooms. Potential to combine with adjacent unit to maximum of 3,157 square feet. |
| 10    | 1040  | 1739   | LEASED any ostly open area, 1 office or meeting meeting room.                                                                                                                                                                                                       |
| 11    | 1180  | 1,586  | Large open space, 1 office, kitchen and file storage area.                                                                                                                                                                                                          |
| 21    | 2140  | 1,586  | 1,586 sq.ft. of wide open space delivered in base building shell condition with elevator<br>lobby exposure and spectacular views.                                                                                                                                   |