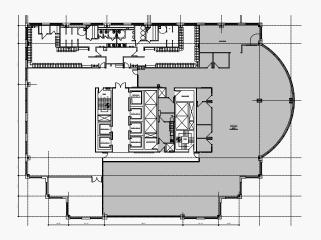

## suite 400 | 10,574 sq.ft

suite 640 | 3,420 sq.ft

suite 700 | 8,271 sq.ft

suite **1020** | **1,424** sq.ft