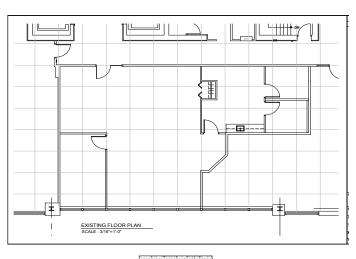

## suite 400 | 10,574 sq.ft

suite 640 | 3,420 sq.ft

suite 700 | 8,271 sq.ft

suite **1020** | **1,424** sq.ft