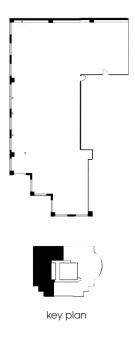

|
| 11    | 1180  | 1,586  | Large open space, 1 office, kitchen and file storage area.                                                                                                                                                                                                          |
| 21    | 2140  | 1,586  | 1,586 sq.ft. of wide open space delivered in base building shell condition with elevator<br>lobby exposure and spectacular views.                                                                                                                                   |

leasing contact.



**Gail Auriti** Broker

(204) 988.1069 gauriti@harvard.ca





## suite 400 | 10,574 sq.ft

suite 640 | 3,420 sq.ft







suite 700 | 8,271 sq.ft

suite **1020** | **1,424** sq.ft





## suite 1040 | 1,733 sq.ft suite 1180 | 1,586 sq.ft







## suite **2140** | **1,586** sq.ft





590-201 Portage Avenue Winnipeg, MB R3B 3K6 (204) 988.1069 | gauriti@harvard.ca **201portage.com**