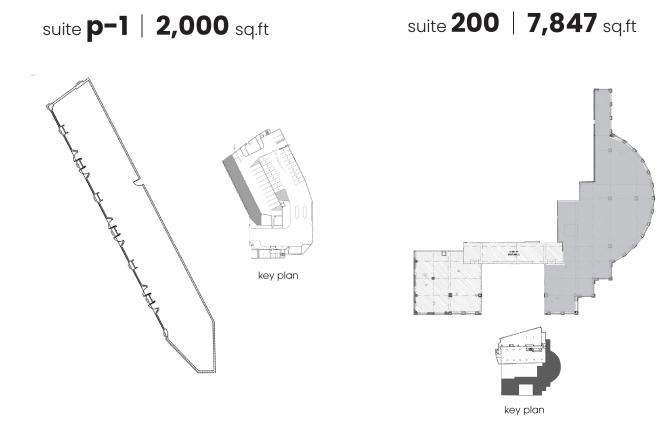

#### AVAILABILITY

| Floor | Suite | Sq.Ft. | Comments                                                                                                                                                                                                                                                            |
|-------|-------|--------|---------------------------------------------------------------------------------------------------------------------------------------------------------------------------------------------------------------------------------------------------------------------|
| Main  | P-1   | 2,000  | Has street level entrance off Albert St. May be subdivided into smaller units. Great retail space.                                                                                                                                                                  |
| 02    | 200   | 7,847  | Incredible opportunity for exposure and views into newly renovated Main Floor<br>Lobby and Portage & Main.                                                                                                                                                          |
| 04    | 400   | 10,574 | Large open floor plate consisting of 10,574 square feet, delivered in base building shell condition.                                                                                                                                                                |
| 06    | 640   | 3.40   | EASED, and nore, open work station area, kitchen area and more.<br>EASED, annished. Fabulous views of Portage & Main. 6th floor offers brand<br>conovated lobby and washrooms. Available December 1, 2025.                                                          |
| 06    | 660   | 6,400  | Space available in base building condition. Potential for lobby exposure.                                                                                                                                                                                           |
| 07    | 700   | 8,271  | Large open floor plan delivered in base building shell condition. Incredible views at<br>Portage & Main. Entire floor can be made available for a total of 15,515 sq. ft.                                                                                           |
| 10    | 1020  | 1,424  | Open space shell space, includes roughed-in plumbing. Direct lobby exposure with great views of the historic Exchange District. 10th floor offers brand new renovated lobby and washrooms. Potential to combine with adjacent unit to maximum of 3,157 square feet. |
| 10    | 1040  | 1739   | LEASED any ostly open area, 1 office or meeting meeting room.                                                                                                                                                                                                       |
| 11    | 1180  | 1,586  | Large open space, 1 office, kitchen and file storage area.                                                                                                                                                                                                          |
| 21    | 2140  | 1,586  | 1,586 sq.ft. of wide open space delivered in base building shell condition with elevator<br>lobby exposure and spectacular views.                                                                                                                                   |