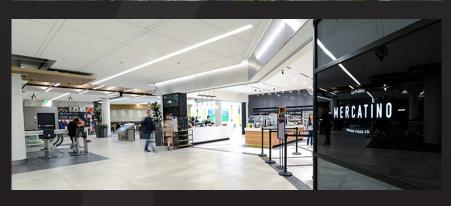

### modern food market.

Introducing 201 Portage's new concept food market. Refuel in the modern 2,000+ sq.ft. seating area or relax in the adjacent lounge area. The freshest market style restaurant, Mercatino Fresh Food Co. anchors the market in 2,500 sq.ft. of dedicated space. Mercatino prepares selections of the freshest local foods daily and provides catering services to your office, meeting or event. Other premier dining options include Bon Sushi, ensuring a variety of food choices to satisfy every taste.

MERCATINO FRESH FOOD CO.

Bon Sushi