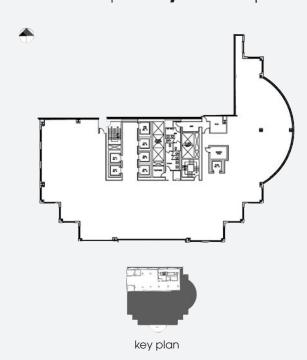

### floor plans.

suite **p-1** | **2,000** sq.ft.

suite **200** | **10,679** sq.ft.

suite **400** | **10,574** sq.ft.

suite **660** | **6,400** sq.ft.

suite **700** | **8,271** sq.ft. suite **830** | **806** sq.ft.