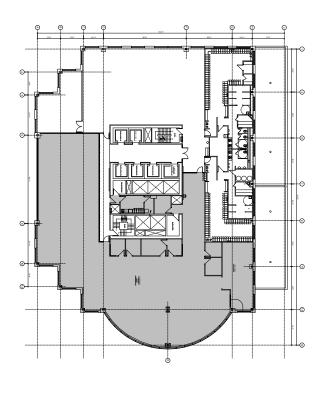

### floor plans.

suite **p-1** | **2,000** sq.ft.

suite **200** | **10,679** sq.ft.

suite **400** | **10,574** sq.ft.

suite **660** | **6,400** sq.ft.

suite **700** | **8,271** sq.ft. suite **830** | **806** sq.ft.