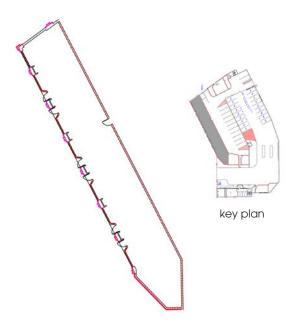

### floor plans.

suite **p-1** | **2,000** sq.ft.

suite **200** | **10,679** sq.ft.

suite **400** | **10,574** sq.ft.

suite **660** | **6,400** sq.ft.

suite **700** | **8,271** sq.ft. suite **830** | **806** sq.ft.

suite **870** | **1,700**sq.ft.

suite **950** | **7,031**sq.ft.

suite 1020 | 1,424 sq.ft. suite 1060 | 1,339 sq.ft.

suite **1070** | **2,371** sq.ft.

suite **1180** | **1,586** sq.ft.

suite 1200 | 15,535 sq.ft. suite 1930 | 2,392 sq.ft.

suite 1940 | 1,665 sq.ft. suite 2140 | 1,586 sq.ft.

20]