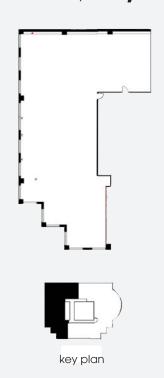

### floor plans.

suite **p-1** | **2,000** sq.ft.

suite **200** | **10,679** sq.ft.

suite **400** | **10,574** sq.ft.

suite **660** | **6,400** sq.ft.

suite **700** | **8,271** sq.ft. suite **830** | **806** sq.ft.