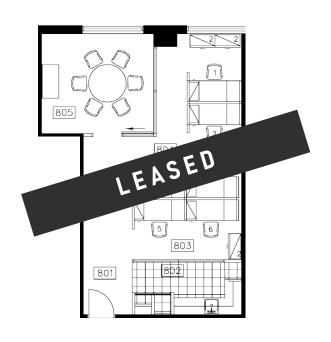

suite **870** | **1,700**sq.ft.

suite **950** | **7,031**sq.ft.

suite 1020 | 1,424 sq.ft. suite 1060 | 1,339 sq.ft.

suite **1070** | **2,371** sq.ft.

suite **1180** | **1,586** sq.ft.

suite 1200 | 15,535 sq.ft. suite 1930 | 2,392 sq.ft.