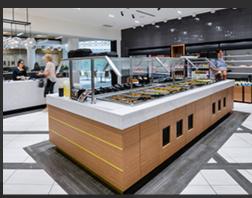

### modern food market.

Introducing 201 Portage's new concept food market. Refuel in the modern 2,000+ sq.ft. seating area or relax in the adjacent lounge area. The freshest market style restaurant, Mercatino Fresh Food Co. anchors the market in 2,500 sq.ft. of dedicated space. Mercatino prepares selections of the freshest local foods daily and provides catering services to your office, meeting or event. Other premier dining options include Bon Sushi, ensuring a variety of food choices to satisfy every taste.

MERCATINO FRESH FOOD CO.

Bon Sushi