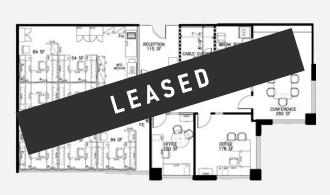

| Floor            | Suite | Sq.Ft. | Comments                                                                                                                                                                                                                                                                                                                                                                                                                                                                                                                                                                                                                                                                                                                                                                                                                                                                                                                                                                                                                                                                                                                                                                                                                                                                                                                                                                                                                                                                                                                                                                                                                                                                                                                                                                                                                                                                                                                                                                                                                                                                                                                      | 13    |  |  |
|------------------|-------|--------|-------------------------------------------------------------------------------------------------------------------------------------------------------------------------------------------------------------------------------------------------------------------------------------------------------------------------------------------------------------------------------------------------------------------------------------------------------------------------------------------------------------------------------------------------------------------------------------------------------------------------------------------------------------------------------------------------------------------------------------------------------------------------------------------------------------------------------------------------------------------------------------------------------------------------------------------------------------------------------------------------------------------------------------------------------------------------------------------------------------------------------------------------------------------------------------------------------------------------------------------------------------------------------------------------------------------------------------------------------------------------------------------------------------------------------------------------------------------------------------------------------------------------------------------------------------------------------------------------------------------------------------------------------------------------------------------------------------------------------------------------------------------------------------------------------------------------------------------------------------------------------------------------------------------------------------------------------------------------------------------------------------------------------------------------------------------------------------------------------------------------------|-------|--|--|
| 10               | 1020  | 1,424  | Includes 4 offices, 1 meeting room, reception, 1 open work station and small kitchen area. Available November 1, 2022.                                                                                                                                                                                                                                                                                                                                                                                                                                                                                                                                                                                                                                                                                                                                                                                                                                                                                                                                                                                                                                                                                                                                                                                                                                                                                                                                                                                                                                                                                                                                                                                                                                                                                                                                                                                                                                                                                                                                                                                                        |       |  |  |
| 10               | 1060  | 1,339  | Large open LEASED windows facing the famous Poles and Section.                                                                                                                                                                                                                                                                                                                                                                                                                                                                                                                                                                                                                                                                                                                                                                                                                                                                                                                                                                                                                                                                                                                                                                                                                                                                                                                                                                                                                                                                                                                                                                                                                                                                                                                                                                                                                                                                                                                                                                                                                                                                |       |  |  |
| 10               | 1070  | 2,371  | Secure reception area, 2 ces, large open area for weak SED om and kitchen LEASED wage and Fort Str. Law With Suite 1060 for total and sq.1t.                                                                                                                                                                                                                                                                                                                                                                                                                                                                                                                                                                                                                                                                                                                                                                                                                                                                                                                                                                                                                                                                                                                                                                                                                                                                                                                                                                                                                                                                                                                                                                                                                                                                                                                                                                                                                                                                                                                                                                                  |       |  |  |
| 11               | 1180  | 1,586  | Large open space, 1 office, kitchen and file storage area.                                                                                                                                                                                                                                                                                                                                                                                                                                                                                                                                                                                                                                                                                                                                                                                                                                                                                                                                                                                                                                                                                                                                                                                                                                                                                                                                                                                                                                                                                                                                                                                                                                                                                                                                                                                                                                                                                                                                                                                                                                                                    |       |  |  |
| 12               | 1200  | 15,535 | Full floor plan consists of 7 offices, 2 board rooms, open area for work stations, kitchen/staff room and storage area. Beautiful panoramic views of the city.                                                                                                                                                                                                                                                                                                                                                                                                                                                                                                                                                                                                                                                                                                                                                                                                                                                                                                                                                                                                                                                                                                                                                                                                                                                                                                                                                                                                                                                                                                                                                                                                                                                                                                                                                                                                                                                                                                                                                                |       |  |  |
| 19               | 1930  | 2,392  | Great opportunity on 194 cently set up as 3 large of LEASED tion area, 2 private LEASED reakout area. Polymer and excellent and exposure.                                                                                                                                                                                                                                                                                                                                                                                                                                                                                                                                                                                                                                                                                                                                                                                                                                                                                                                                                                                                                                                                                                                                                                                                                                                                                                                                                                                                                                                                                                                                                                                                                                                                                                                                                                                                                                                                                                                                                                                     |       |  |  |
| 19               | 1940  | 1,665  | 1,665 sq.ft. of with ASED and red in base by LEASED and elevator lobby exp                                                                                                                                                                                                                                                                                                                                                                                                                                                                                                                                                                                                                                                                                                                                                                                                                                                                                                                                                                                                                                                                                                                                                                                                                                                                                                                                                                                                                                                                                                                                                                                                                                                                                                                                                                                                                                                                                                                                                                                                                                                    |       |  |  |
| 21               | 2140  | 1,586  | 1,586 sq.ft. of wide open space delivered in base building shell condition with elevator lobby exposure and spectacular views.                                                                                                                                                                                                                                                                                                                                                                                                                                                                                                                                                                                                                                                                                                                                                                                                                                                                                                                                                                                                                                                                                                                                                                                                                                                                                                                                                                                                                                                                                                                                                                                                                                                                                                                                                                                                                                                                                                                                                                                                |       |  |  |
| Concourse        | C001  | 5,205  | Available space is estimated pprox. 5,205 stail, large exploration and erground walkwing and erground walkwing to all the state of the | osure |  |  |
| leasing contact. |       |        |                                                                                                                                                                                                                                                                                                                                                                                                                                                                                                                                                                                                                                                                                                                                                                                                                                                                                                                                                                                                                                                                                                                                                                                                                                                                                                                                                                                                                                                                                                                                                                                                                                                                                                                                                                                                                                                                                                                                                                                                                                                                                                                               |       |  |  |