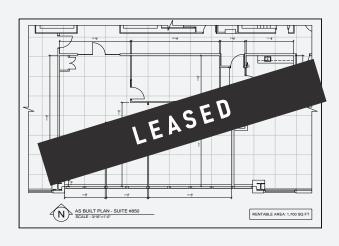

suite **870** | **1,700**sq.ft.

suite **950** | **7,031**sq.ft.

suite 1020 | 1,424 sq.ft. suite 1060 | 1,339 sq.ft.

suite **1070** | **2,371** sq.ft.

suite **1180** | **1,586** sq.ft.

suite 1200 | 15,535 sq.ft. suite 1930 | 2,392 sq.ft.