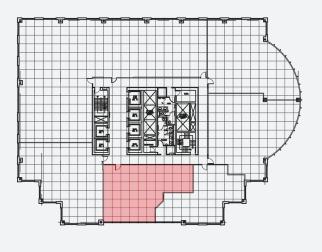

suite **870** | **1,700**sq.ft.

suite **950** | **7,031**sq.ft.

suite 1020 | 1,424 sq.ft. suite 1060 | 1,339 sq.ft.

suite **1070** | **2,371** sq.ft.

suite **1180** | **1,586** sq.ft.

suite 1200 | 15,535 sq.ft. suite 1930 | 2,392 sq.ft.