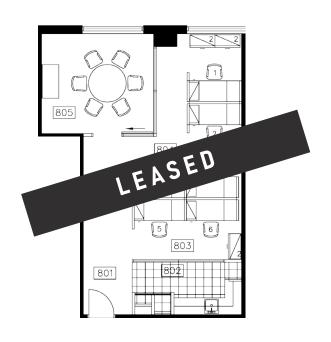

| Floor     | Suite      | Sq.Ft. | Comments                                                                                                                                                                                                                                                                                                                                                                                                                                                                                                                                                                                                                                                                                                                                                                                                                                                                                                                                                                                                                                                                                                                                                                                                                                                                                                                                                                                                                                                                                                                                                                                                                                                                                                                                                                                                                                                                                                                                                                                                                                                                                                                       | 13     |
|-----------|------------|--------|--------------------------------------------------------------------------------------------------------------------------------------------------------------------------------------------------------------------------------------------------------------------------------------------------------------------------------------------------------------------------------------------------------------------------------------------------------------------------------------------------------------------------------------------------------------------------------------------------------------------------------------------------------------------------------------------------------------------------------------------------------------------------------------------------------------------------------------------------------------------------------------------------------------------------------------------------------------------------------------------------------------------------------------------------------------------------------------------------------------------------------------------------------------------------------------------------------------------------------------------------------------------------------------------------------------------------------------------------------------------------------------------------------------------------------------------------------------------------------------------------------------------------------------------------------------------------------------------------------------------------------------------------------------------------------------------------------------------------------------------------------------------------------------------------------------------------------------------------------------------------------------------------------------------------------------------------------------------------------------------------------------------------------------------------------------------------------------------------------------------------------|--------|
| 10        | 1020       | 1,424  | Includes 4 offices, 1 meeting room, reception, 1 open work station and small kitchen area. Available November 1, 2022.                                                                                                                                                                                                                                                                                                                                                                                                                                                                                                                                                                                                                                                                                                                                                                                                                                                                                                                                                                                                                                                                                                                                                                                                                                                                                                                                                                                                                                                                                                                                                                                                                                                                                                                                                                                                                                                                                                                                                                                                         |        |
| 10        | 1060       | 1,339  | Large open, carpeted space with bow windows facing East. Great view overlooking the famous Portage & Main intersection.                                                                                                                                                                                                                                                                                                                                                                                                                                                                                                                                                                                                                                                                                                                                                                                                                                                                                                                                                                                                                                                                                                                                                                                                                                                                                                                                                                                                                                                                                                                                                                                                                                                                                                                                                                                                                                                                                                                                                                                                        |        |
| 10        | 1070       | 2,371  | Secure reception area, 2 private offices, large open area for work stations, board room and kitchen area. Great views of Portage and Fort Street. Can be combined with Suite 1060 for total of 3,710 sq.ft.                                                                                                                                                                                                                                                                                                                                                                                                                                                                                                                                                                                                                                                                                                                                                                                                                                                                                                                                                                                                                                                                                                                                                                                                                                                                                                                                                                                                                                                                                                                                                                                                                                                                                                                                                                                                                                                                                                                    |        |
| 11        | 1180       | 1,586  | Large open space, 1 office, kitchen and file storage area.                                                                                                                                                                                                                                                                                                                                                                                                                                                                                                                                                                                                                                                                                                                                                                                                                                                                                                                                                                                                                                                                                                                                                                                                                                                                                                                                                                                                                                                                                                                                                                                                                                                                                                                                                                                                                                                                                                                                                                                                                                                                     |        |
| 12        | 1200       | 15,535 | Full floor plan consists of 7 offices, 2 board rooms, open area for work stations, kitchen/staff room and storage area. Beautiful panoramic views of the city.                                                                                                                                                                                                                                                                                                                                                                                                                                                                                                                                                                                                                                                                                                                                                                                                                                                                                                                                                                                                                                                                                                                                                                                                                                                                                                                                                                                                                                                                                                                                                                                                                                                                                                                                                                                                                                                                                                                                                                 |        |
| 19        | 1930       | 2,392  | Great opportunity on 19th cently set up as 3 large of ASED tion area, 2 private LEASED reakout area. Polymer and excellent and exposure.                                                                                                                                                                                                                                                                                                                                                                                                                                                                                                                                                                                                                                                                                                                                                                                                                                                                                                                                                                                                                                                                                                                                                                                                                                                                                                                                                                                                                                                                                                                                                                                                                                                                                                                                                                                                                                                                                                                                                                                       |        |
| 19        | 1940       | 1,665  | 1,665 sq.ft. of with ASED and elevator lobby expressions.                                                                                                                                                                                                                                                                                                                                                                                                                                                                                                                                                                                                                                                                                                                                                                                                                                                                                                                                                                                                                                                                                                                                                                                                                                                                                                                                                                                                                                                                                                                                                                                                                                                                                                                                                                                                                                                                                                                                                                                                                                                                      |        |
| 21        | 2140       | 1,586  | 1,586 sq.ft. of wide open space delivered in base building shell condition with elevator lobby exposure and spectacular views.                                                                                                                                                                                                                                                                                                                                                                                                                                                                                                                                                                                                                                                                                                                                                                                                                                                                                                                                                                                                                                                                                                                                                                                                                                                                                                                                                                                                                                                                                                                                                                                                                                                                                                                                                                                                                                                                                                                                                                                                 |        |
| Concourse | C001       | 5,205  | Available space is estimated pprox. 5,205 stail, large expector and erground walkways are erground walkways are erground walkways and erground walkways are erground walkways are erground walkways and erground walkways are erground walkways ar | oosure |
| leasing   | g contact. |        |                                                                                                                                                                                                                                                                                                                                                                                                                                                                                                                                                                                                                                                                                                                                                                                                                                                                                                                                                                                                                                                                                                                                                                                                                                                                                                                                                                                                                                                                                                                                                                                                                                                                                                                                                                                                                                                                                                                                                                                                                                                                                                                                |        |