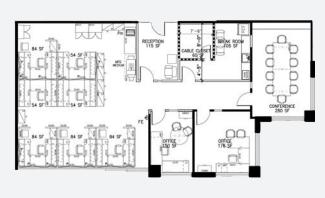

## floor plans.

suite **p-1** | **2,000** sq.ft.

suite **200** | **10,679** sq.ft.

suite **400** | **10,574** sq.ft.

suite **660** | **6,400** sq.ft.

suite **700** | **8,271** sq.ft. suite **830** | **806** sq.ft.

suite **870** | **1,700**sq.ft.

suite **950** | **7,031**sq.ft.

suite 1020 | 1,424 sq.ft. suite 1060 | 1,339 sq.ft.

suite **1070** | **2,371** sq.ft.

suite **1180** | **1,586** sq.ft.

suite 1200 | 15,535 sq.ft. suite 1930 | 2,392 sq.ft.