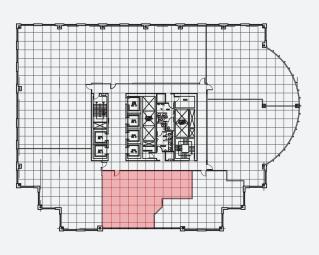

## floor plans.

suite **p-1** | **2,000** sq.ft.

suite **200** | **10,679** sq.ft.

suite **400** | **10,574** sq.ft.

suite **660** | **6,400** sq.ft.

suite **700** | **8,271** sq.ft. suite **830** | **806** sq.ft.

suite **870** | **1,700**sq.ft.

suite **950** | **7,031**sq.ft.

suite 1020 | 1,424 sq.ft. suite 1060 | 1,339 sq.ft.

suite **1070** | **2,371** sq.ft.

suite **1180** | **1,586** sq.ft.

suite 1200 | 15,535 sq.ft. suite 1930 | 2,392 sq.ft.