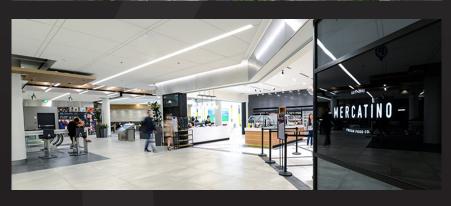

## modern food market.

Introducing 201 Portage's new concept food market. Refuel in the modern 2,000+ sq.ft. seating area or relax in the adjacent lounge area. The freshest market style restaurant, Mercatino Fresh Food Co. anchors the market in 2,500 sq.ft. of dedicated space. Mercatino prepares selections of the freshest local foods daily and provides catering services to your office, meeting or event. Other premier dining options include Bon Sushi, ensuring a variety of food choices to satisfy every taste.

MERCATINO FRESH FOOD CO.

Bon Sushi