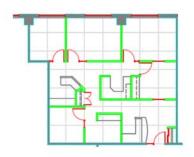

| Floor     | Suite      | Sq.Ft. | Comments                                                                                                                                                                                                                                                                                                                                                                                                                                                                                                                                                                                                                                                                                                                                                                                                                                                                                                                                                                                                                                                                                                                                                                                                                                                                                                                                                                                                                                                                                                                                                                                                                                                                                                                                                                                                                                                                                                                                                                                                                                                                                                                       | 13     |
|-----------|------------|--------|--------------------------------------------------------------------------------------------------------------------------------------------------------------------------------------------------------------------------------------------------------------------------------------------------------------------------------------------------------------------------------------------------------------------------------------------------------------------------------------------------------------------------------------------------------------------------------------------------------------------------------------------------------------------------------------------------------------------------------------------------------------------------------------------------------------------------------------------------------------------------------------------------------------------------------------------------------------------------------------------------------------------------------------------------------------------------------------------------------------------------------------------------------------------------------------------------------------------------------------------------------------------------------------------------------------------------------------------------------------------------------------------------------------------------------------------------------------------------------------------------------------------------------------------------------------------------------------------------------------------------------------------------------------------------------------------------------------------------------------------------------------------------------------------------------------------------------------------------------------------------------------------------------------------------------------------------------------------------------------------------------------------------------------------------------------------------------------------------------------------------------|--------|
| 10        | 1020       | 1,424  | Includes 4 offices, 1 meeting room, reception, 1 open work station and small kitchen area. Available November 1, 2022.                                                                                                                                                                                                                                                                                                                                                                                                                                                                                                                                                                                                                                                                                                                                                                                                                                                                                                                                                                                                                                                                                                                                                                                                                                                                                                                                                                                                                                                                                                                                                                                                                                                                                                                                                                                                                                                                                                                                                                                                         |        |
| 10        | 1060       | 1,339  | Large open, carpeted space with bow windows facing East. Great view overlooking the famous Portage & Main intersection.                                                                                                                                                                                                                                                                                                                                                                                                                                                                                                                                                                                                                                                                                                                                                                                                                                                                                                                                                                                                                                                                                                                                                                                                                                                                                                                                                                                                                                                                                                                                                                                                                                                                                                                                                                                                                                                                                                                                                                                                        |        |
| 10        | 1070       | 2,371  | Secure reception area, 2 private offices, large open area for work stations, board room and kitchen area. Great views of Portage and Fort Street. Can be combined with Suite 1060 for total of 3,710 sq.ft.                                                                                                                                                                                                                                                                                                                                                                                                                                                                                                                                                                                                                                                                                                                                                                                                                                                                                                                                                                                                                                                                                                                                                                                                                                                                                                                                                                                                                                                                                                                                                                                                                                                                                                                                                                                                                                                                                                                    |        |
| 11        | 1180       | 1,586  | Large open space, 1 office, kitchen and file storage area.                                                                                                                                                                                                                                                                                                                                                                                                                                                                                                                                                                                                                                                                                                                                                                                                                                                                                                                                                                                                                                                                                                                                                                                                                                                                                                                                                                                                                                                                                                                                                                                                                                                                                                                                                                                                                                                                                                                                                                                                                                                                     |        |
| 12        | 1200       | 15,535 | Full floor plan consists of 7 offices, 2 board rooms, open area for work stations, kitchen/staff room and storage area. Beautiful panoramic views of the city.                                                                                                                                                                                                                                                                                                                                                                                                                                                                                                                                                                                                                                                                                                                                                                                                                                                                                                                                                                                                                                                                                                                                                                                                                                                                                                                                                                                                                                                                                                                                                                                                                                                                                                                                                                                                                                                                                                                                                                 |        |
| 19        | 1930       | 2,392  | Great opportunity on 19th cently set up as 3 large of ASED tion area, 2 private LEASED reakout area. Polymer and excellent and exposure.                                                                                                                                                                                                                                                                                                                                                                                                                                                                                                                                                                                                                                                                                                                                                                                                                                                                                                                                                                                                                                                                                                                                                                                                                                                                                                                                                                                                                                                                                                                                                                                                                                                                                                                                                                                                                                                                                                                                                                                       |        |
| 19        | 1940       | 1,665  | 1,665 sq.ft. of with ASED and elevator lobby expressions.                                                                                                                                                                                                                                                                                                                                                                                                                                                                                                                                                                                                                                                                                                                                                                                                                                                                                                                                                                                                                                                                                                                                                                                                                                                                                                                                                                                                                                                                                                                                                                                                                                                                                                                                                                                                                                                                                                                                                                                                                                                                      |        |
| 21        | 2140       | 1,586  | 1,586 sq.ft. of wide open space delivered in base building shell condition with elevator lobby exposure and spectacular views.                                                                                                                                                                                                                                                                                                                                                                                                                                                                                                                                                                                                                                                                                                                                                                                                                                                                                                                                                                                                                                                                                                                                                                                                                                                                                                                                                                                                                                                                                                                                                                                                                                                                                                                                                                                                                                                                                                                                                                                                 |        |
| Concourse | C001       | 5,205  | Available space is estimated pprox. 5,205 stail, large expector and erground walkways are erground walkways are erground walkways and erground walkways are erground walkways are erground walkways and erground walkways are erground walkways ar | oosure |
| leasing   | g contact. |        |                                                                                                                                                                                                                                                                                                                                                                                                                                                                                                                                                                                                                                                                                                                                                                                                                                                                                                                                                                                                                                                                                                                                                                                                                                                                                                                                                                                                                                                                                                                                                                                                                                                                                                                                                                                                                                                                                                                                                                                                                                                                                                                                |        |