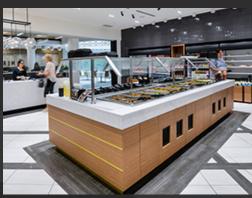

## modern food market.

Introducing 201 Portage's new concept food market. Refuel in the modern 2,000+ sq.ft. seating area or relax in the adjacent lounge area. The freshest market style restaurant, Mercatino Fresh Food Co. anchors the market in 2,500 sq.ft. of dedicated space. Mercatino prepares selections of the freshest local foods daily and provides catering services to your office, meeting or event. Other premier dining options include Bon Sushi, ensuring a variety of food choices to satisfy every taste.

MERCATINO FRESH FOOD CO.

Bon Sushi