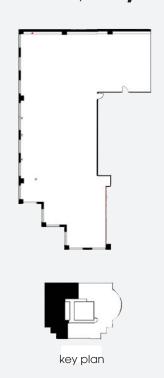

## floor plans.

suite **p-1** | **2,000** sq.ft.

suite **200** | **10,679** sq.ft.

suite **400** | **10,574** sq.ft.

suite **660** | **6,400** sq.ft.

suite **700** | **8,271** sq.ft. suite **830** | **806** sq.ft.