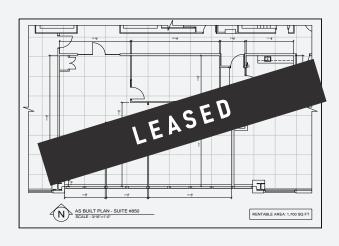

## space availability.

| Floor | Suite | Sq.Ft. | Comments                                                                                                                                                                                                                                                                                        |
|-------|-------|--------|-------------------------------------------------------------------------------------------------------------------------------------------------------------------------------------------------------------------------------------------------------------------------------------------------|
|       |       |        |                                                                                                                                                                                                                                                                                                 |
| Main  | P-1   | 2,000  | Has street level entrance off Albert St. May be subdivided into smaller units. Great retail space.                                                                                                                                                                                              |
|       |       |        |                                                                                                                                                                                                                                                                                                 |
| 02    | 200   | 10,679 | Incredible opportunity for exposure and views into newly renovated Main Floor Lobby and Portage & Main.                                                                                                                                                                                         |
| 04    | 400   | 10,574 | Fully built out office space offering several offices, ample work station areas, board room, meeting rooms, kitchen area and file room storage. Space can also be provided in base shell condition. Excellent views of famous Portage & Main intersection and the 201 Portage Avenue Courtyard. |
|       |       |        |                                                                                                                                                                                                                                                                                                 |
| 06    | 660   | 6,400  | Space available in base building condition. Potential for lobby exposure.                                                                                                                                                                                                                       |
|       |       |        |                                                                                                                                                                                                                                                                                                 |
| 07    | 700   | 8,271  | Large open floor plan delivered in base building shell condition. Incredible views at Portage & Main. Entire floor can be made available for a total of 15,515 sq. ft.                                                                                                                          |
|       |       |        |                                                                                                                                                                                                                                                                                                 |
| 08    | 830   | 806    | Nicely developed of Figure 1 on the 8th floor. Bright EASED meeting rough available available 1 on the 8th floor. Bright EASED meeting rurnishings can be available 1 on the 8th floor.                                                                                                         |
|       |       |        |                                                                                                                                                                                                                                                                                                 |
| 08    | 870   | 1,700  | Available December SED tout office by LEASED meeting room, open with the second kitchenette.                                                                                                                                                                                                    |
| 09    | 950   | 7,031  | Excellent lobber ASED pace. Pote LEASED pace.                                                                                                                                                                                                                                                   |
|       |       |        |                                                                                                                                                                                                                                                                                                 |

suite **870** | **1,700**sq.ft.

suite **950** | **7,031**sq.ft.

suite 1020 | 1,424 sq.ft. suite 1060 | 1,339 sq.ft.

suite **1070** | **2,371** sq.ft.

suite **1180** | **1,586** sq.ft.

suite 1200 | 15,535 sq.ft. suite 1930 | 2,392 sq.ft.