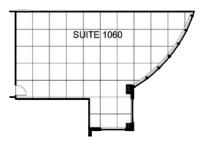

| Floor     | Suite      | Sq.Ft. | Comments                                                                                                                                                                                                                                                                                                                                                                                                                                                                                                                                                                                                                                                                                                                                                                                                                                                                                                                                                                                                                                                                                                                                                                                                                                                                                                                                                                                                                                                                                                                                                                                                                                                                                                                                                                                                                                                                                                                                                                                                                                                                                                                       | 13     |
|-----------|------------|--------|--------------------------------------------------------------------------------------------------------------------------------------------------------------------------------------------------------------------------------------------------------------------------------------------------------------------------------------------------------------------------------------------------------------------------------------------------------------------------------------------------------------------------------------------------------------------------------------------------------------------------------------------------------------------------------------------------------------------------------------------------------------------------------------------------------------------------------------------------------------------------------------------------------------------------------------------------------------------------------------------------------------------------------------------------------------------------------------------------------------------------------------------------------------------------------------------------------------------------------------------------------------------------------------------------------------------------------------------------------------------------------------------------------------------------------------------------------------------------------------------------------------------------------------------------------------------------------------------------------------------------------------------------------------------------------------------------------------------------------------------------------------------------------------------------------------------------------------------------------------------------------------------------------------------------------------------------------------------------------------------------------------------------------------------------------------------------------------------------------------------------------|--------|
| 10        | 1020       | 1,424  | Includes 4 offices, 1 meeting room, reception, 1 open work station and small kitchen area. Available November 1, 2022.                                                                                                                                                                                                                                                                                                                                                                                                                                                                                                                                                                                                                                                                                                                                                                                                                                                                                                                                                                                                                                                                                                                                                                                                                                                                                                                                                                                                                                                                                                                                                                                                                                                                                                                                                                                                                                                                                                                                                                                                         |        |
| 10        | 1060       | 1,339  | Large open, carpeted space with bow windows facing East. Great view overlooking the famous Portage & Main intersection.                                                                                                                                                                                                                                                                                                                                                                                                                                                                                                                                                                                                                                                                                                                                                                                                                                                                                                                                                                                                                                                                                                                                                                                                                                                                                                                                                                                                                                                                                                                                                                                                                                                                                                                                                                                                                                                                                                                                                                                                        |        |
| 10        | 1070       | 2,371  | Secure reception area, 2 private offices, large open area for work stations, board room and kitchen area. Great views of Portage and Fort Street. Can be combined with Suite 1060 for total of 3,710 sq.ft.                                                                                                                                                                                                                                                                                                                                                                                                                                                                                                                                                                                                                                                                                                                                                                                                                                                                                                                                                                                                                                                                                                                                                                                                                                                                                                                                                                                                                                                                                                                                                                                                                                                                                                                                                                                                                                                                                                                    |        |
| 11        | 1180       | 1,586  | Large open space, 1 office, kitchen and file storage area.                                                                                                                                                                                                                                                                                                                                                                                                                                                                                                                                                                                                                                                                                                                                                                                                                                                                                                                                                                                                                                                                                                                                                                                                                                                                                                                                                                                                                                                                                                                                                                                                                                                                                                                                                                                                                                                                                                                                                                                                                                                                     |        |
| 12        | 1200       | 15,535 | Full floor plan consists of 7 offices, 2 board rooms, open area for work stations, kitchen/staff room and storage area. Beautiful panoramic views of the city.                                                                                                                                                                                                                                                                                                                                                                                                                                                                                                                                                                                                                                                                                                                                                                                                                                                                                                                                                                                                                                                                                                                                                                                                                                                                                                                                                                                                                                                                                                                                                                                                                                                                                                                                                                                                                                                                                                                                                                 |        |
| 19        | 1930       | 2,392  | Great opportunity on 19th cently set up as 3 large of ASED tion area, 2 private LEASED reakout area. Polymer and excellent and exposure.                                                                                                                                                                                                                                                                                                                                                                                                                                                                                                                                                                                                                                                                                                                                                                                                                                                                                                                                                                                                                                                                                                                                                                                                                                                                                                                                                                                                                                                                                                                                                                                                                                                                                                                                                                                                                                                                                                                                                                                       |        |
| 19        | 1940       | 1,665  | 1,665 sq.ft. of with ASED and elevator lobby expressions.                                                                                                                                                                                                                                                                                                                                                                                                                                                                                                                                                                                                                                                                                                                                                                                                                                                                                                                                                                                                                                                                                                                                                                                                                                                                                                                                                                                                                                                                                                                                                                                                                                                                                                                                                                                                                                                                                                                                                                                                                                                                      |        |
| 21        | 2140       | 1,586  | 1,586 sq.ft. of wide open space delivered in base building shell condition with elevator lobby exposure and spectacular views.                                                                                                                                                                                                                                                                                                                                                                                                                                                                                                                                                                                                                                                                                                                                                                                                                                                                                                                                                                                                                                                                                                                                                                                                                                                                                                                                                                                                                                                                                                                                                                                                                                                                                                                                                                                                                                                                                                                                                                                                 |        |
| Concourse | C001       | 5,205  | Available space is estimated pprox. 5,205 stail, large expector and erground walkways are erground walkways are erground walkways and erground walkways are erground walkways are erground walkways and erground walkways are erground walkways ar | oosure |
| leasing   | g contact. |        |                                                                                                                                                                                                                                                                                                                                                                                                                                                                                                                                                                                                                                                                                                                                                                                                                                                                                                                                                                                                                                                                                                                                                                                                                                                                                                                                                                                                                                                                                                                                                                                                                                                                                                                                                                                                                                                                                                                                                                                                                                                                                                                                |        |

suite **870** | **1,700**sq.ft.

suite **950** | **7,031**sq.ft.

suite 1020 | 1,424 sq.ft. suite 1060 | 1,339 sq.ft.

suite **1070** | **2,371** sq.ft.

suite **1180** | **1,586** sq.ft.

suite 1200 | 15,535 sq.ft. suite 1930 | 2,392 sq.ft.