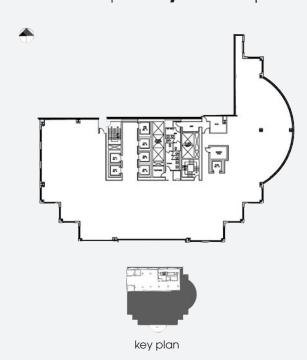

## floor plans.

suite **p-1** | **2,000** sq.ft.

suite **200** | **10,679** sq.ft.

suite **400** | **10,574** sq.ft.

suite **660** | **6,400** sq.ft.

suite **700** | **8,271** sq.ft. suite **830** | **806** sq.ft.