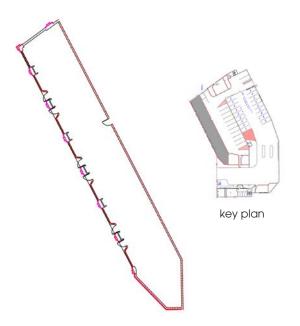

## floor plans.

suite **p-1** | **2,000** sq.ft.

suite **200** | **10,679** sq.ft.

suite **400** | **10,574** sq.ft.

suite **660** | **6,400** sq.ft.

suite **700** | **8,271** sq.ft. suite **830** | **806** sq.ft.