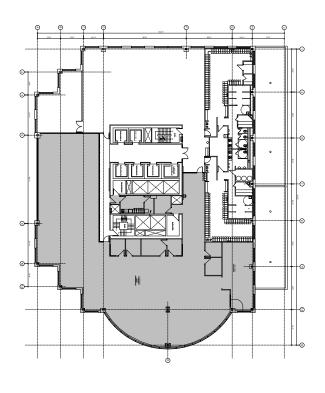

## floor plans.

suite **p-1** | **2,000** sq.ft.

suite **200** | **10,679** sq.ft.

suite **400** | **10,574** sq.ft.

suite **660** | **6,400** sq.ft.

suite **700** | **8,271** sq.ft. suite **830** | **806** sq.ft.