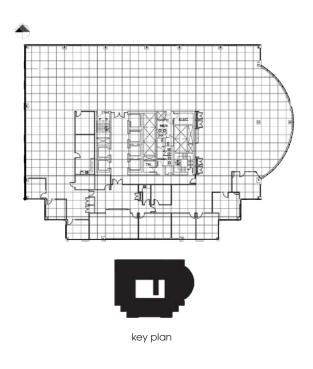

## floor plans.

suite **p-1** | **2,000** sq.ft.

suite **200** | **10,679** sq.ft.

suite **400** | **10,574** sq.ft.

suite **660** | **6,400** sq.ft.

suite **700** | **8,271** sq.ft. suite **830** | **806** sq.ft.

suite **870** | **1,700**sq.ft.

suite **950** | **7,031**sq.ft.

suite 1020 | 1,424 sq.ft. suite 1060 | 1,339 sq.ft.

suite **1070** | **2,371** sq.ft.

suite **1180** | **1,586** sq.ft.

suite 1200 | 15,535 sq.ft. suite 1930 | 2,392 sq.ft.

suite 1940 | 1,665 sq.ft. suite 2140 | 1,586 sq.ft.

20]