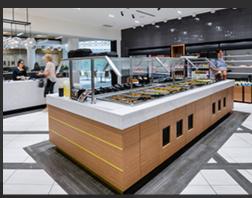

### modern food market.

Introducing 201 Portage's new concept food market. Refuel in the modern 2,000+ sq.ft. seating area or relax in the adjacent lounge area. The freshest market style restaurant, Mercatino Fresh Food Co. anchors the market in 2,500 sq.ft. of dedicated space. Mercatino prepares selections of the freshest local foods daily and provides catering services to your office, meeting or event. Other premier dining options & retailers include Bon Sushi and INS Market, ensuring a variety of food choices to satisfy every taste.