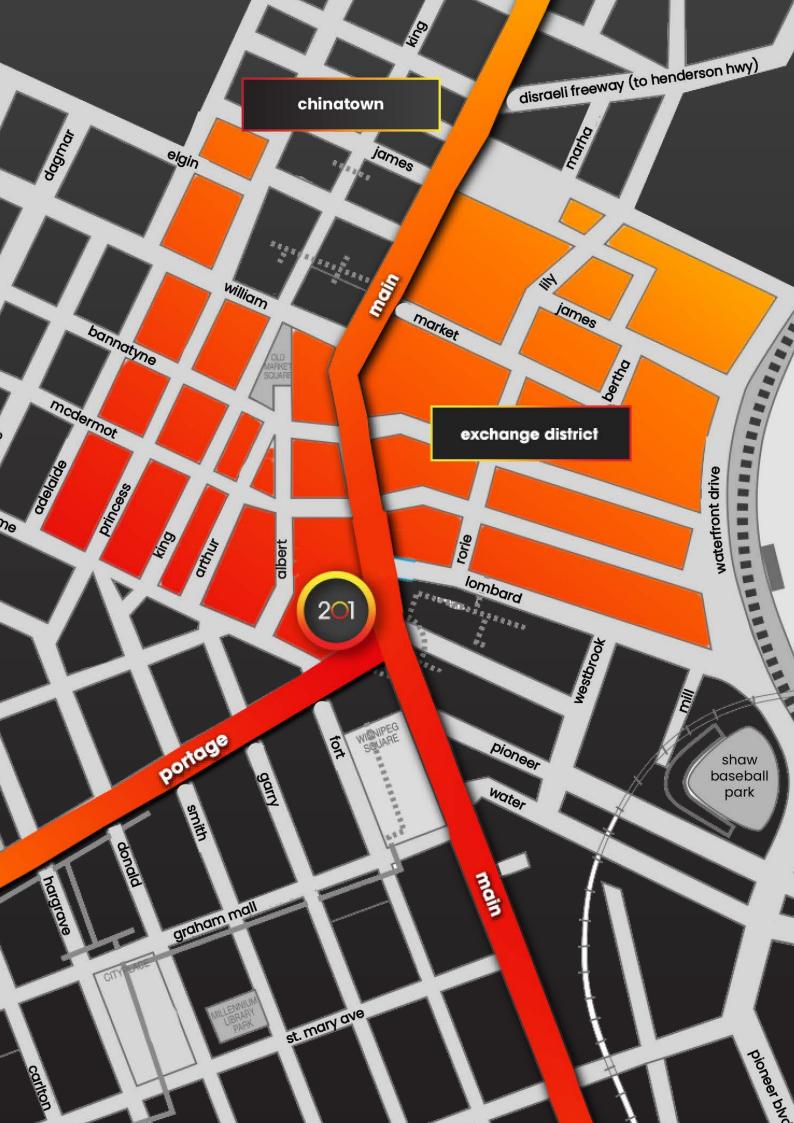

Overlooking Winnipeg's iconic intersection of Portage + Main, your employees and clients are exposed to countless perks that come with being at the centre of the centre. On-site parking, transit stations, premium hotels and restuarants, as well as Winnipeg's best attractions within walking distance including The Forks, Canadian Museum for Human Rights and the Canada Life Centre are just a few bonuses that come with growing your business at 201 Portage.

201 Portage is also proud to be the gateway to the Exchange District, a National Historic Site that is home to North America's largest collection of heritage buildings and several of Winnipeg's best restaurants, museums and festivals.