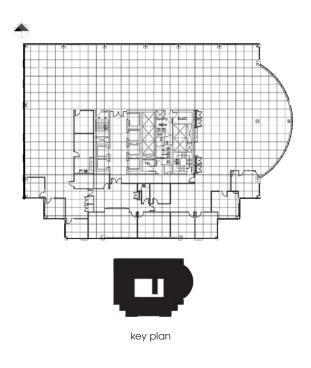

## space availability.

| Floor | Suite | Sq.Ft. | Comments                                                                                                                                                                                                                                                                                                                                                                                                                                                                                                                                                                                                                                                                                                                                                                                                                                                                                                                                                                                                                                                                                                                                                                                                                                                                                                                                                                                                                                                                                                                                                                                                                                                                                                                                                                                                                                                                                                                                                                                                                                                                                                                       |
|-------|-------|--------|--------------------------------------------------------------------------------------------------------------------------------------------------------------------------------------------------------------------------------------------------------------------------------------------------------------------------------------------------------------------------------------------------------------------------------------------------------------------------------------------------------------------------------------------------------------------------------------------------------------------------------------------------------------------------------------------------------------------------------------------------------------------------------------------------------------------------------------------------------------------------------------------------------------------------------------------------------------------------------------------------------------------------------------------------------------------------------------------------------------------------------------------------------------------------------------------------------------------------------------------------------------------------------------------------------------------------------------------------------------------------------------------------------------------------------------------------------------------------------------------------------------------------------------------------------------------------------------------------------------------------------------------------------------------------------------------------------------------------------------------------------------------------------------------------------------------------------------------------------------------------------------------------------------------------------------------------------------------------------------------------------------------------------------------------------------------------------------------------------------------------------|
| Main  | P-1   | 2,000  | Has street level entrance off Albert St. May be subdivided into smaller units. Great retail space.                                                                                                                                                                                                                                                                                                                                                                                                                                                                                                                                                                                                                                                                                                                                                                                                                                                                                                                                                                                                                                                                                                                                                                                                                                                                                                                                                                                                                                                                                                                                                                                                                                                                                                                                                                                                                                                                                                                                                                                                                             |
| 02    | 200   | 10,679 | Incredible opportunity for exposure and views into newly renovated Main Floor Lobby and Portage & Main.                                                                                                                                                                                                                                                                                                                                                                                                                                                                                                                                                                                                                                                                                                                                                                                                                                                                                                                                                                                                                                                                                                                                                                                                                                                                                                                                                                                                                                                                                                                                                                                                                                                                                                                                                                                                                                                                                                                                                                                                                        |
| 04    | 400   | 10,574 | Fully built out office space offering several offices, ample work station areas, board room, meeting rooms, kitchen area and file room storage. Space can also be provided in base shell condition. Excellent views of famous Portage & Main intersection and the 201 Portage Avenue Courtyard.                                                                                                                                                                                                                                                                                                                                                                                                                                                                                                                                                                                                                                                                                                                                                                                                                                                                                                                                                                                                                                                                                                                                                                                                                                                                                                                                                                                                                                                                                                                                                                                                                                                                                                                                                                                                                                |
| 06    | 660   | 6,400  | Space available in base building condition. Potential for lobby exposure.                                                                                                                                                                                                                                                                                                                                                                                                                                                                                                                                                                                                                                                                                                                                                                                                                                                                                                                                                                                                                                                                                                                                                                                                                                                                                                                                                                                                                                                                                                                                                                                                                                                                                                                                                                                                                                                                                                                                                                                                                                                      |
| 07    | 700   | 8,271  | Large open floor plan delivered in base building shell condition. Incredible views at Portage & Main. Entire floor can be made available for a total of 15,515 sq. ft.                                                                                                                                                                                                                                                                                                                                                                                                                                                                                                                                                                                                                                                                                                                                                                                                                                                                                                                                                                                                                                                                                                                                                                                                                                                                                                                                                                                                                                                                                                                                                                                                                                                                                                                                                                                                                                                                                                                                                         |
| 08    | 830   | 806    | Nicely developed of the Sth floor. Bright EASED on the 8th meeting roughly available a |
| 08    | 870   | 1,700  | Available December 1, 2022. Nicely built out office, lobby exposure, 1 office, 1 meeting room, open work station area and kitchenette.                                                                                                                                                                                                                                                                                                                                                                                                                                                                                                                                                                                                                                                                                                                                                                                                                                                                                                                                                                                                                                                                                                                                                                                                                                                                                                                                                                                                                                                                                                                                                                                                                                                                                                                                                                                                                                                                                                                                                                                         |
| 09    | 950   | 7,031  | Excellent lobbe LEASED pace.                                                                                                                                                                                                                                                                                                                                                                                                                                                                                                                                                                                                                                                                                                                                                                                                                                                                                                                                                                                                                                                                                                                                                                                                                                                                                                                                                                                                                                                                                                                                                                                                                                                                                                                                                                                                                                                                                                                                                                                                                                                                                                   |