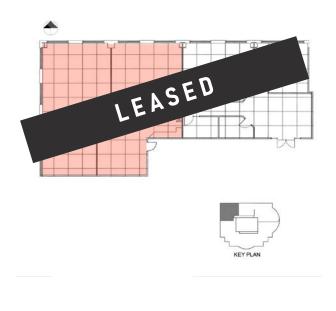

| Floor     | Suite      | Sq.Ft. | Comments                                                                                                                                                                                                    | 13     |
|-----------|------------|--------|-------------------------------------------------------------------------------------------------------------------------------------------------------------------------------------------------------------|--------|
| 10        | 1020       | 1,424  | Includes 4 offices, 1 meeting room, reception, 1 open work station and small kitchen area. Available November 1, 2022.                                                                                      |        |
| 10        | 1060       | 1,339  | Large open, carpeted space with bow windows facing East. Great view overlooking the famous Portage & Main intersection.                                                                                     |        |
| 10        | 1070       | 2,371  | Secure reception area, 2 private offices, large open area for work stations, board room and kitchen area. Great views of Portage and Fort Street. Can be combined with Suite 1060 for total of 3,710 sq.ft. |        |
| 11        | 1180       | 1,586  | Large open space, 1 office, kitchen and file storage area.                                                                                                                                                  |        |
| 12        | 1200       | 15,535 | Full floor plan consists of 7 offices, 2 board rooms, open area for work stations, kitchen/staff room and storage area. Beautiful panoramic views of the city.                                              |        |
| 19        | 1930       | 2,392  | Great opportunity on 19th control ently set up as 3 large of LEASED tion area, 2 private LEASED reakout area. Polymer and excellent and excellent area excellent and excellent area.                        |        |
| 19        | 1940       | 1,665  | 1,665 sq.ft. of wide open space delivered in base building shell condition with elevator lobby exposure and spectacular views.                                                                              |        |
| 21        | 2130       | 4,754  | 4,760 sq.ft. of wide open space delivered in base building shell condition with elevator lobby exposure and spectacular views.                                                                              |        |
| Concourse | C001       | 5,205  | Available space is estimated pprox. 5,205 large wide operated by tail, large expenses to all the LEASED and erground walkways.                                                                              | oosure |
| leasing   | g contact. |        |                                                                                                                                                                                                             |        |