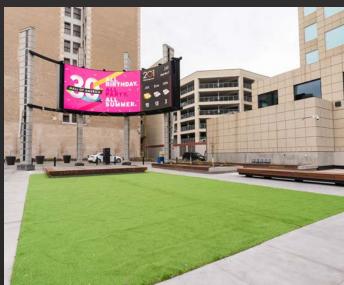

### spacious Courtyard.

Landscaped to perfection, the courtyard at 201 Portage attracts both our tenants and visitors as many enjoy a breath of fresh-air or the local outdoor entertainment. The recent beautification of the courtyard has been instrumental in the revitalization of downtown Winnipeg. The crown jewel of the courtyard is the cutting-edge media panel, which is the largest high-resolution media panel outside of Toronto. The media panel has created a world-class gathering point for events and provides a highly engaging advertising opportunity for both tenants and third party advertisers.