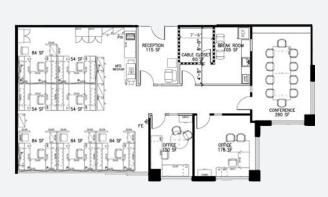

| Floor     | Suite      | Sq.Ft. | Comments                                                                                                                                                                                                    | 13     |
|-----------|------------|--------|-------------------------------------------------------------------------------------------------------------------------------------------------------------------------------------------------------------|--------|
| 10        | 1020       | 1,424  | Includes 4 offices, 1 meeting room, reception, 1 open work station and small kitchen area. Available November 1, 2022.                                                                                      |        |
| 10        | 1060       | 1,339  | Large open, carpeted space with bow windows facing East. Great view overlooking the famous Portage & Main intersection.                                                                                     |        |
| 10        | 1070       | 2,371  | Secure reception area, 2 private offices, large open area for work stations, board room and kitchen area. Great views of Portage and Fort Street. Can be combined with Suite 1060 for total of 3,710 sq.ft. |        |
| 11        | 1180       | 1,586  | Large open space, 1 office, kitchen and file storage area.                                                                                                                                                  |        |
| 12        | 1200       | 15,535 | Full floor plan consists of 7 offices, 2 board rooms, open area for work stations, kitchen/staff room and storage area. Beautiful panoramic views of the city.                                              |        |
| 19        | 1930       | 2,392  | Great opportunity on 19th control ently set up as 3 large of LEASED tion area, 2 private LEASED reakout area. Polymer and excellent and excellent area excellent and excellent area.                        |        |
| 19        | 1940       | 1,665  | 1,665 sq.ft. of wide open space delivered in base building shell condition with elevator lobby exposure and spectacular views.                                                                              |        |
| 21        | 2130       | 4,754  | 4,760 sq.ft. of wide open space delivered in base building shell condition with elevator lobby exposure and spectacular views.                                                                              |        |
| Concourse | C001       | 5,205  | Available space is estimated pprox. 5,205 large wide operated by tail, large expenses to all the LEASED and erground walkways.                                                                              | oosure |
| leasing   | g contact. |        |                                                                                                                                                                                                             |        |