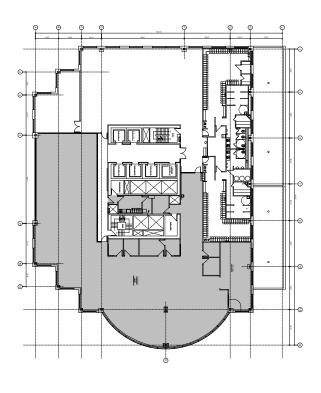

### floor plans.

suite **p-1** | **2,000** sq.ft.

suite **200** | **10,679** sq.ft.

suite **400** | **10,574** sq.ft.

suite **660** | **6,400** sq.ft.

suite **700** | **8,271** sq.ft. suite **830** | **806** sq.ft.