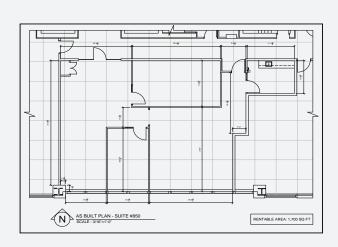

suite **870** | **1,700**sq.ft.

suite **950** | **7,031**sq.ft.

suite 1020 | 1,424 sq.ft. suite 1060 | 1,339 sq.ft.

suite **1070** | **2,371** sq.ft.

suite **1180** | **1,586** sq.ft.

suite 1200 | 15,535 sq.ft. suite 1930 | 2,392 sq.ft.