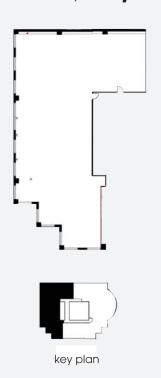

### floor plans.

suite **p-1** | **2,000** sq.ft.

suite **200** | **10,679** sq.ft.

suite **400** | **10,574** sq.ft.

suite **660** | **6,400** sq.ft.

suite **700** | **8,271** sq.ft. suite **830** | **806** sq.ft.