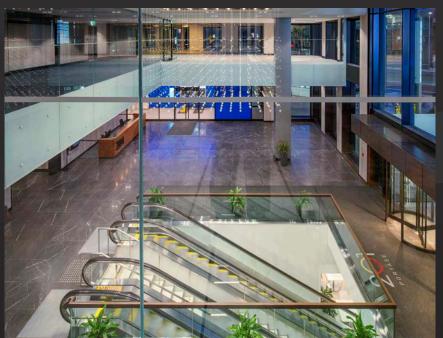

### spacious Courtyard.

Landscaped to perfection, the courtyard at 201 Portage attracts both our tenants and visitors as many enjoy a breath of fresh-air or the local outdoor entertainment. The recent beautification of the courtyard has been instrumental in the revitalization of downtown Winnipeg. The crown jewel of the courtyard is the cutting-edge media panel, which is the largest high-resolution media panel outside of Toronto. The media panel has created a world-class gathering point for events and provides a highly engaging advertising opportunity for both tenants and third party advertisers.