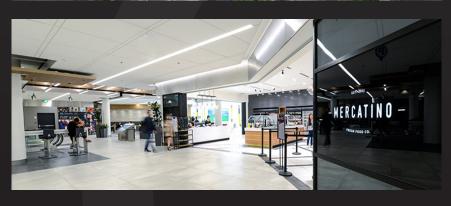

### modern food market.

Introducing 201 Portage's new concept food market. Refuel in the modern 2,000+ sq.ft. seating area or relax in the adjacent lounge area. The freshest market style restaurant, Mercatino Fresh Food Co. anchors the market in 2,500 sq.ft. of dedicated space. Mercatino prepares selections of the freshest local foods daily and provides catering services to your office, meeting or event. Other premier dining options & retailers include Bon Sushi and INS Market, ensuring a variety of food choices to satisfy every taste.

MERCATINO FRESH FOOD CO.

Bon Sushi