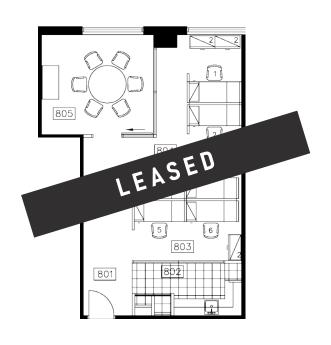

## space availability.

| Floor | Suite | Sq.Ft. | Comments                                                                                                                                                                                                                                                                                                                                                                                                                                                                                                                                                                                                                                                                                                                                                                                                                                                                                                                                                                                                                                                                                                                                                                                                                                                                                                                                                                                                                                                                                                                                                                                                                                                                                                                                                                                                                                                                                                                                                                                                                                                                                                                       |
|-------|-------|--------|--------------------------------------------------------------------------------------------------------------------------------------------------------------------------------------------------------------------------------------------------------------------------------------------------------------------------------------------------------------------------------------------------------------------------------------------------------------------------------------------------------------------------------------------------------------------------------------------------------------------------------------------------------------------------------------------------------------------------------------------------------------------------------------------------------------------------------------------------------------------------------------------------------------------------------------------------------------------------------------------------------------------------------------------------------------------------------------------------------------------------------------------------------------------------------------------------------------------------------------------------------------------------------------------------------------------------------------------------------------------------------------------------------------------------------------------------------------------------------------------------------------------------------------------------------------------------------------------------------------------------------------------------------------------------------------------------------------------------------------------------------------------------------------------------------------------------------------------------------------------------------------------------------------------------------------------------------------------------------------------------------------------------------------------------------------------------------------------------------------------------------|
| Main  | P-1   | 2,000  | Has street level entrance off Albert St. May be subdivided into smaller units. Great retail space.                                                                                                                                                                                                                                                                                                                                                                                                                                                                                                                                                                                                                                                                                                                                                                                                                                                                                                                                                                                                                                                                                                                                                                                                                                                                                                                                                                                                                                                                                                                                                                                                                                                                                                                                                                                                                                                                                                                                                                                                                             |
| 02    | 200   | 10,679 | Incredible opportunity for exposure and views into newly renovated Main Floor Lobby and Portage & Main.                                                                                                                                                                                                                                                                                                                                                                                                                                                                                                                                                                                                                                                                                                                                                                                                                                                                                                                                                                                                                                                                                                                                                                                                                                                                                                                                                                                                                                                                                                                                                                                                                                                                                                                                                                                                                                                                                                                                                                                                                        |
| 04    | 400   | 10,574 | Fully built out office space offering several offices, ample work station areas, board room, meeting rooms, kitchen area and file room storage. Space can also be provided in base shell condition. Excellent views of famous Portage & Main intersection and the 201 Portage Avenue Courtyard.                                                                                                                                                                                                                                                                                                                                                                                                                                                                                                                                                                                                                                                                                                                                                                                                                                                                                                                                                                                                                                                                                                                                                                                                                                                                                                                                                                                                                                                                                                                                                                                                                                                                                                                                                                                                                                |
| 06    | 660   | 6,400  | Space available in base building condition. Potential for lobby exposure.                                                                                                                                                                                                                                                                                                                                                                                                                                                                                                                                                                                                                                                                                                                                                                                                                                                                                                                                                                                                                                                                                                                                                                                                                                                                                                                                                                                                                                                                                                                                                                                                                                                                                                                                                                                                                                                                                                                                                                                                                                                      |
| 07    | 700   | 8,271  | Large open floor plan delivered in base building shell condition. Incredible views at Portage & Main. Entire floor can be made available for a total of 15,515 sq. ft.                                                                                                                                                                                                                                                                                                                                                                                                                                                                                                                                                                                                                                                                                                                                                                                                                                                                                                                                                                                                                                                                                                                                                                                                                                                                                                                                                                                                                                                                                                                                                                                                                                                                                                                                                                                                                                                                                                                                                         |
| 08    | 830   | 806    | Nicely developed of the Sth floor. Bright EASED on the 8th meeting roughly available a |
| 08    | 870   | 1,700  | Available December 1, 2022. Nicely built out office, lobby exposure, 1 office, 1 meeting room, open work station area and kitchenette.                                                                                                                                                                                                                                                                                                                                                                                                                                                                                                                                                                                                                                                                                                                                                                                                                                                                                                                                                                                                                                                                                                                                                                                                                                                                                                                                                                                                                                                                                                                                                                                                                                                                                                                                                                                                                                                                                                                                                                                         |
| 09    | 950   | 7,031  | Excellent lobbe LEASED pace.                                                                                                                                                                                                                                                                                                                                                                                                                                                                                                                                                                                                                                                                                                                                                                                                                                                                                                                                                                                                                                                                                                                                                                                                                                                                                                                                                                                                                                                                                                                                                                                                                                                                                                                                                                                                                                                                                                                                                                                                                                                                                                   |

suite **870** | **1,700**sq.ft.

suite **950** | **7,031**sq.ft.

suite 1020 | 1,424 sq.ft. suite 1060 | 1,339 sq.ft.

suite **1070** | **2,371** sq.ft.

suite **1180** | **1,586** sq.ft.

suite 1200 | 15,535 sq.ft. suite 1930 | 2,392 sq.ft.