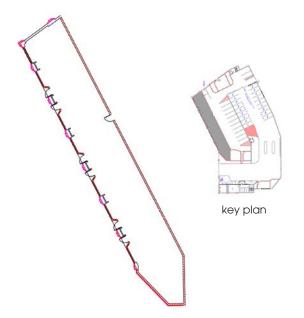

### floor plans.

suite **p-1** | **2,000** sq.ft.

suite **200** | **10,679** sq.ft.

suite **400** | **10,574** sq.ft.

suite **660** | **6,400** sq.ft.

suite **700** | **8,271** sq.ft. suite **830** | **806** sq.ft.

suite **870** | **1,700**sq.ft.

suite **950** | **7,031**sq.ft.

suite 1020 | 1,424 sq.ft. suite 1060 | 1,339 sq.ft.

suite **1070** | **2,371** sq.ft.

suite **1180** | **1,586** sq.ft.

suite 1200 | 15,535 sq.ft. suite 1930 | 2,392 sq.ft.

suite 1940 | 1,665 sq.ft. suite 2130 | 4,754 sq.ft.

20]