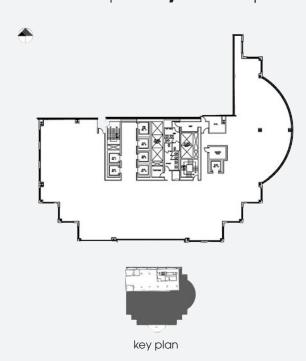

### floor plans.

suite **p-1** | **2,000** sq.ft.

suite **200** | **10,679** sq.ft.

suite **400** | **10,574** sq.ft.

suite **660** | **6,400** sq.ft.

suite **700** | **8,271** sq.ft. suite **830** | **806** sq.ft.