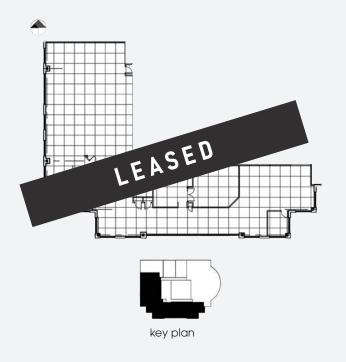

| Floor     | Suite      | Sq.Ft. | Comments                                                                                                                                                                                                    | 13     |
|-----------|------------|--------|-------------------------------------------------------------------------------------------------------------------------------------------------------------------------------------------------------------|--------|
| 10        | 1020       | 1,424  | Includes 4 offices, 1 meeting room, reception, 1 open work station and small kitchen area. Available November 1, 2022.                                                                                      |        |
| 10        | 1060       | 1,339  | Large open, carpeted space with bow windows facing East. Great view overlooking the famous Portage & Main intersection.                                                                                     |        |
| 10        | 1070       | 2,371  | Secure reception area, 2 private offices, large open area for work stations, board room and kitchen area. Great views of Portage and Fort Street. Can be combined with Suite 1060 for total of 3,710 sq.ft. |        |
| 11        | 1180       | 1,586  | Large open space, 1 office, kitchen and file storage area.                                                                                                                                                  |        |
| 12        | 1200       | 15,535 | Full floor plan consists of 7 offices, 2 board rooms, open area for work stations, kitchen/staff room and storage area. Beautiful panoramic views of the city.                                              |        |
| 19        | 1930       | 2,392  | Great opportunity on 19th control ently set up as 3 large of LEASED tion area, 2 private LEASED reakout area. Polymer and excellent and excellent area excellent and excellent area.                        |        |
| 19        | 1940       | 1,665  | 1,665 sq.ft. of wide open space delivered in base building shell condition with elevator lobby exposure and spectacular views.                                                                              |        |
| 21        | 2130       | 4,754  | 4,760 sq.ft. of wide open space delivered in base building shell condition with elevator lobby exposure and spectacular views.                                                                              |        |
| Concourse | C001       | 5,205  | Available space is estimated pprox. 5,205 large wide operated by tail, large expenses to all the LEASED and erground walkways.                                                                              | oosure |
| leasing   | g contact. |        |                                                                                                                                                                                                             |        |

suite 1940 | 1,665 sq.ft. suite 2130 | 4,754 sq.ft.

20]