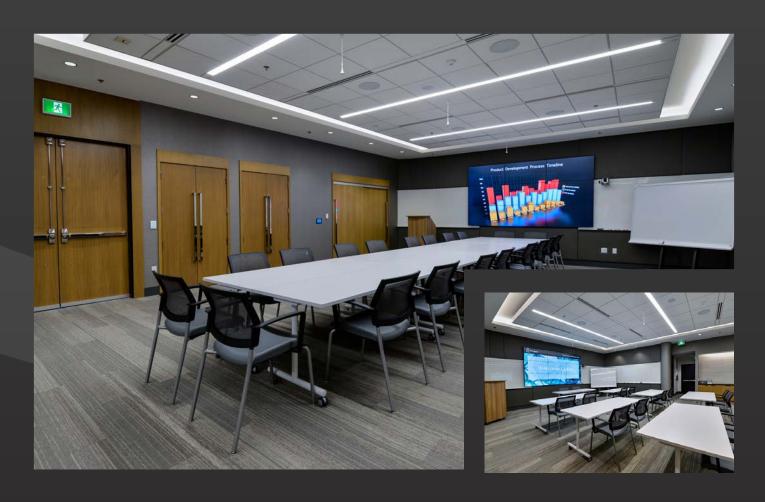

### state of the art conference centre.

The 201 Portage Conference Centre is Winnipeg's newest vibrant gathering space. Conveniently located on the concourse level of 201 Portage, this state-of-the-art meeting space accommodates over 70 people and may be divided into two separate rooms to suit groups of various sizes. The 1,600 sq.ft. innovative space features video/audio conferencing functionality, smart boards and free Wi-Fi, and is also available rent-free to tenants of 201 Portage.