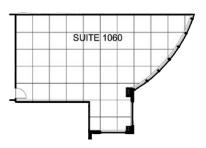

| Floor     | Suite      | Sq.Ft. | Comments                                                                                                                                                                                                    | 13     |
|-----------|------------|--------|-------------------------------------------------------------------------------------------------------------------------------------------------------------------------------------------------------------|--------|
| 10        | 1020       | 1,424  | Includes 4 offices, 1 meeting room, reception, 1 open work station and small kitchen area. Available November 1, 2022.                                                                                      |        |
| 10        | 1060       | 1,339  | Large open, carpeted space with bow windows facing East. Great view overlooking the famous Portage & Main intersection.                                                                                     |        |
| 10        | 1070       | 2,371  | Secure reception area, 2 private offices, large open area for work stations, board room and kitchen area. Great views of Portage and Fort Street. Can be combined with Suite 1060 for total of 3,710 sq.ft. |        |
| 11        | 1180       | 1,586  | Large open space, 1 office, kitchen and file storage area.                                                                                                                                                  |        |
| 12        | 1200       | 15,535 | Full floor plan consists of 7 offices, 2 board rooms, open area for work stations, kitchen/staff room and storage area. Beautiful panoramic views of the city.                                              |        |
| 19        | 1930       | 2,392  | Great opportunity on 19th control ently set up as 3 large of LEASED tion area, 2 private LEASED reakout area. Polymer and excellent and excellent area excellent and excellent area.                        |        |
| 19        | 1940       | 1,665  | 1,665 sq.ft. of wide open space delivered in base building shell condition with elevator lobby exposure and spectacular views.                                                                              |        |
| 21        | 2130       | 4,754  | 4,760 sq.ft. of wide open space delivered in base building shell condition with elevator lobby exposure and spectacular views.                                                                              |        |
| Concourse | C001       | 5,205  | Available space is estimated pprox. 5,205 large wide operated by tail, large expenses to all the LEASED and erground walkways.                                                                              | oosure |
| leasing   | g contact. |        |                                                                                                                                                                                                             |        |

suite **870** | **1,700**sq.ft.

suite **950** | **7,031**sq.ft.

suite 1020 | 1,424 sq.ft. suite 1060 | 1,339 sq.ft.

suite **1070** | **2,371** sq.ft.

suite **1180** | **1,586** sq.ft.

suite 1200 | 15,535 sq.ft. suite 1930 | 2,392 sq.ft.