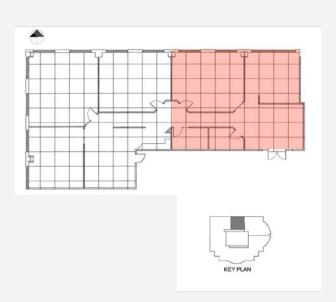

### floor plans.

suite **p-1** | **2,000** sq.ft.

suite **200** | **10,679** sq.ft.

suite **400** | **10,574** sq.ft.

suite **660** | **6,400** sq.ft.

suite **700** | **8,271** sq.ft. suite **830** | **806** sq.ft.