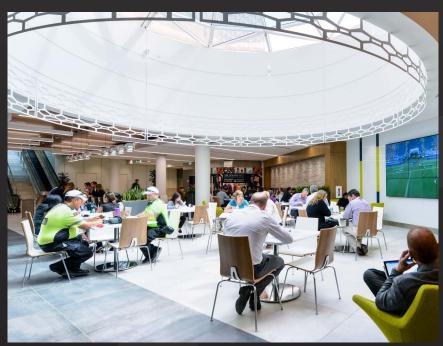

## spacious Courtyard.

Landscaped to perfection, the courtyard at 201 Portage attracts both our tenants and visitors as many enjoy a breath of fresh-air or the local outdoor entertainment. The recent beautification of the courtyard has been instrumental in the revitalization of downtown Winnipeg. The crown jewel of the courtyard is the cutting-edge media panel, which is the largest high-resolution media panel outside of Toronto. The media panel has created a world-class gathering point for events and provides a highly engaging advertising opportunity for both tenants and third party advertisers.

## engaging events.

201 Portage is proud to offer year-round events and programming, designed to improve the lives of our tenants as well as foster and facilitate the growth of the business community at 201. These engaging and highly interactive talks, seminars and networking events are a unique opportunity to connect with others, learn something new, and stay engaged with the latest trends in the business community.