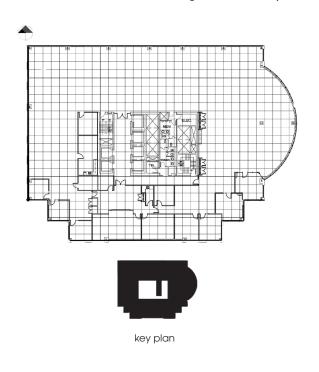

## floor plans.

suite **p-1** | **2,000** sq.ft.

suite **200** | **10,679** sq.ft.

suite **400** | **10,574** sq.ft.

suite **660** | **6,400** sq.ft.

suite **700** | **8,271** sq.ft. suite **830** | **806** sq.ft.

suite **850** | **1,700**sq.ft.

suite **950** | **7,031**sq.ft.

suite 1020 | 1,424 sq.ft. suite 1060 | 1,339 sq.ft.

suite **1070** | **2,371** sq.ft.

suite **1180** | **1,586** sq.ft.

suite 1200 | 15,535 sq.ft. suite 1930 | 4,057 sq.ft.