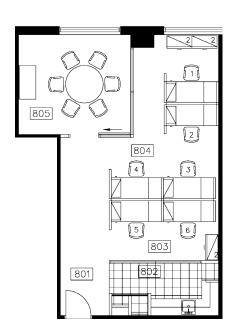

## floor plans.

suite **p-1** | **2,000** sq.ft.

suite **200** | **10,679** sq.ft.

suite **400** | **10,574** sq.ft.

suite **660** | **6,400** sq.ft.

suite **700** | **8,271** sq.ft. suite **830** | **806** sq.ft.

suite **850** | **1,700**sq.ft.

suite **950** | **7,031**sq.ft.

suite 1020 | 1,424 sq.ft. suite 1060 | 1,339 sq.ft.

suite **1070** | **2,371** sq.ft.

suite **1180** | **1,586** sq.ft.

suite 1200 | 15,535 sq.ft. suite 1930 | 4,057 sq.ft.