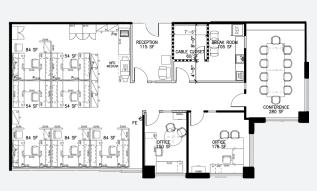

## space availability.

| Floor | Suite | Sq.Ft. | Comments                                                                                                                                                                                                                                                                                                                                                                                                                                                                                                                                                                                                                                                                                                                                                                                                                                                                                                                                                                                                                                                                                                                                                                                                                                                                                                                                                                                                                                                                                                                                                                                                                                                                                                                                                                                                                                                                                                                                                                                                                                                                                                                       |
|-------|-------|--------|--------------------------------------------------------------------------------------------------------------------------------------------------------------------------------------------------------------------------------------------------------------------------------------------------------------------------------------------------------------------------------------------------------------------------------------------------------------------------------------------------------------------------------------------------------------------------------------------------------------------------------------------------------------------------------------------------------------------------------------------------------------------------------------------------------------------------------------------------------------------------------------------------------------------------------------------------------------------------------------------------------------------------------------------------------------------------------------------------------------------------------------------------------------------------------------------------------------------------------------------------------------------------------------------------------------------------------------------------------------------------------------------------------------------------------------------------------------------------------------------------------------------------------------------------------------------------------------------------------------------------------------------------------------------------------------------------------------------------------------------------------------------------------------------------------------------------------------------------------------------------------------------------------------------------------------------------------------------------------------------------------------------------------------------------------------------------------------------------------------------------------|
|       |       |        | The state of the s |
| Main  | P-1   | 2,000  | Has street level entrance off Albert St. May be subdivided into smaller units. Great retail space.                                                                                                                                                                                                                                                                                                                                                                                                                                                                                                                                                                                                                                                                                                                                                                                                                                                                                                                                                                                                                                                                                                                                                                                                                                                                                                                                                                                                                                                                                                                                                                                                                                                                                                                                                                                                                                                                                                                                                                                                                             |
|       |       |        |                                                                                                                                                                                                                                                                                                                                                                                                                                                                                                                                                                                                                                                                                                                                                                                                                                                                                                                                                                                                                                                                                                                                                                                                                                                                                                                                                                                                                                                                                                                                                                                                                                                                                                                                                                                                                                                                                                                                                                                                                                                                                                                                |
| 02    | 200   | 10,679 | Incredible opportunity for exposure and views into newly renovated Main Floor                                                                                                                                                                                                                                                                                                                                                                                                                                                                                                                                                                                                                                                                                                                                                                                                                                                                                                                                                                                                                                                                                                                                                                                                                                                                                                                                                                                                                                                                                                                                                                                                                                                                                                                                                                                                                                                                                                                                                                                                                                                  |
| 02    | 200   | 10,073 | Lobby and Portage & Main. Option to subdivide into 2,607 and 7,474 sq.ft.                                                                                                                                                                                                                                                                                                                                                                                                                                                                                                                                                                                                                                                                                                                                                                                                                                                                                                                                                                                                                                                                                                                                                                                                                                                                                                                                                                                                                                                                                                                                                                                                                                                                                                                                                                                                                                                                                                                                                                                                                                                      |
|       |       |        | Fully built out office space offering several offices, ample work station areas, board room,                                                                                                                                                                                                                                                                                                                                                                                                                                                                                                                                                                                                                                                                                                                                                                                                                                                                                                                                                                                                                                                                                                                                                                                                                                                                                                                                                                                                                                                                                                                                                                                                                                                                                                                                                                                                                                                                                                                                                                                                                                   |
| 04    | 400   | 10,574 | meeting rooms, kitchen area and file room storage. Space can also be provided in base shell                                                                                                                                                                                                                                                                                                                                                                                                                                                                                                                                                                                                                                                                                                                                                                                                                                                                                                                                                                                                                                                                                                                                                                                                                                                                                                                                                                                                                                                                                                                                                                                                                                                                                                                                                                                                                                                                                                                                                                                                                                    |
|       |       |        | condition. Excellent views of famous Portage & Main intersection and the 201 Portage Avenue Courtyard.                                                                                                                                                                                                                                                                                                                                                                                                                                                                                                                                                                                                                                                                                                                                                                                                                                                                                                                                                                                                                                                                                                                                                                                                                                                                                                                                                                                                                                                                                                                                                                                                                                                                                                                                                                                                                                                                                                                                                                                                                         |
|       |       |        |                                                                                                                                                                                                                                                                                                                                                                                                                                                                                                                                                                                                                                                                                                                                                                                                                                                                                                                                                                                                                                                                                                                                                                                                                                                                                                                                                                                                                                                                                                                                                                                                                                                                                                                                                                                                                                                                                                                                                                                                                                                                                                                                |
| 06    | 660   | 6,400  | Space available in base building condition. Potential for lobby exposure.                                                                                                                                                                                                                                                                                                                                                                                                                                                                                                                                                                                                                                                                                                                                                                                                                                                                                                                                                                                                                                                                                                                                                                                                                                                                                                                                                                                                                                                                                                                                                                                                                                                                                                                                                                                                                                                                                                                                                                                                                                                      |
|       |       |        |                                                                                                                                                                                                                                                                                                                                                                                                                                                                                                                                                                                                                                                                                                                                                                                                                                                                                                                                                                                                                                                                                                                                                                                                                                                                                                                                                                                                                                                                                                                                                                                                                                                                                                                                                                                                                                                                                                                                                                                                                                                                                                                                |
| 07    | 700   | 0.074  | Large open floor plan delivered in base building shell condition. Incredible views at Portage &                                                                                                                                                                                                                                                                                                                                                                                                                                                                                                                                                                                                                                                                                                                                                                                                                                                                                                                                                                                                                                                                                                                                                                                                                                                                                                                                                                                                                                                                                                                                                                                                                                                                                                                                                                                                                                                                                                                                                                                                                                |
| 07    | 700   | 8,271  | Main. Entire floor can be made available for a total of 15,515 sq. ft.                                                                                                                                                                                                                                                                                                                                                                                                                                                                                                                                                                                                                                                                                                                                                                                                                                                                                                                                                                                                                                                                                                                                                                                                                                                                                                                                                                                                                                                                                                                                                                                                                                                                                                                                                                                                                                                                                                                                                                                                                                                         |
|       |       |        | Nicely developed office unit located on the 8th                                                                                                                                                                                                                                                                                                                                                                                                                                                                                                                                                                                                                                                                                                                                                                                                                                                                                                                                                                                                                                                                                                                                                                                                                                                                                                                                                                                                                                                                                                                                                                                                                                                                                                                                                                                                                                                                                                                                                                                                                                                                                |
| 08    | 830   | 806    | floor. Bright open work station area, meeting room and kitchen. Existing furnishings can be                                                                                                                                                                                                                                                                                                                                                                                                                                                                                                                                                                                                                                                                                                                                                                                                                                                                                                                                                                                                                                                                                                                                                                                                                                                                                                                                                                                                                                                                                                                                                                                                                                                                                                                                                                                                                                                                                                                                                                                                                                    |
|       |       |        | available."                                                                                                                                                                                                                                                                                                                                                                                                                                                                                                                                                                                                                                                                                                                                                                                                                                                                                                                                                                                                                                                                                                                                                                                                                                                                                                                                                                                                                                                                                                                                                                                                                                                                                                                                                                                                                                                                                                                                                                                                                                                                                                                    |
| 00    | 050   | 4700   | Available December 1, 2022. Nicely built out                                                                                                                                                                                                                                                                                                                                                                                                                                                                                                                                                                                                                                                                                                                                                                                                                                                                                                                                                                                                                                                                                                                                                                                                                                                                                                                                                                                                                                                                                                                                                                                                                                                                                                                                                                                                                                                                                                                                                                                                                                                                                   |
| 08    | 850   | 1,700  | office, lobby exposure, 1 office, 1 meeting room, open work station area and kitchenette.                                                                                                                                                                                                                                                                                                                                                                                                                                                                                                                                                                                                                                                                                                                                                                                                                                                                                                                                                                                                                                                                                                                                                                                                                                                                                                                                                                                                                                                                                                                                                                                                                                                                                                                                                                                                                                                                                                                                                                                                                                      |
|       |       |        |                                                                                                                                                                                                                                                                                                                                                                                                                                                                                                                                                                                                                                                                                                                                                                                                                                                                                                                                                                                                                                                                                                                                                                                                                                                                                                                                                                                                                                                                                                                                                                                                                                                                                                                                                                                                                                                                                                                                                                                                                                                                                                                                |
| 09    | 950   | 7,031  | Poten** LEASED pace.                                                                                                                                                                                                                                                                                                                                                                                                                                                                                                                                                                                                                                                                                                                                                                                                                                                                                                                                                                                                                                                                                                                                                                                                                                                                                                                                                                                                                                                                                                                                                                                                                                                                                                                                                                                                                                                                                                                                                                                                                                                                                                           |
|       |       |        |                                                                                                                                                                                                                                                                                                                                                                                                                                                                                                                                                                                                                                                                                                                                                                                                                                                                                                                                                                                                                                                                                                                                                                                                                                                                                                                                                                                                                                                                                                                                                                                                                                                                                                                                                                                                                                                                                                                                                                                                                                                                                                                                |