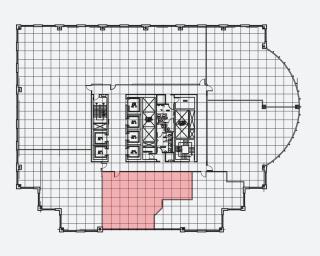

## floor plans.

suite **p-1** | **2,000** sq.ft.

suite **200** | **10,679** sq.ft.

suite **400** | **10,574** sq.ft.

suite **660** | **6,400** sq.ft.

suite **700** | **8,271** sq.ft. suite **830** | **806** sq.ft.