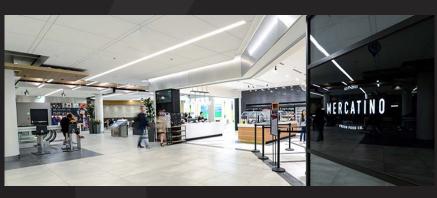

## modern food market.

Introducing 201 Portage's new concept food market. Refuel in the modern 2,000+ sq.ft. seating area or relax in the adjacent lounge area. The freshest market style restaurant, Mercatino Fresh Food Co. anchors the market in 2,500 sq.ft. of dedicated space. Mercatino prepares selections of the freshest local foods daily and provides catering services to your office, meeting or event. Other premier dining options & retailers include Bon Sushi and INS Market, ensuring a variety of food choices to satisfy every taste.

MERCATINO FRESH FOOD CO.

Bon Sushi

Rendering is part of Transform 201 renovation project. Estimated completion Q4 2020