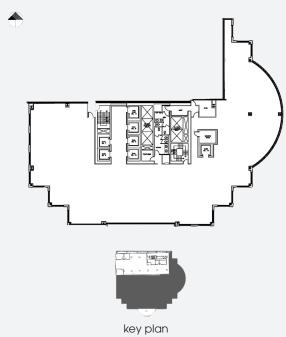

## floor plans.

suite **p-1** | **2,000** sq.ft.

suite **200** | **10,679** sq.ft.

suite **400** | **10,574** sq.ft.

suite **660** | **6,400** sq.ft.

suite **700** | **8,271** sq.ft. suite **830** | **806** sq.ft.

suite **850** | **1,700**sq.ft.

suite **950** | **7,031**sq.ft.

suite 1020 | 1,424 sq.ft. suite 1060 | 1,339 sq.ft.

suite **1070** | **2,371** sq.ft.

suite **1180** | **1,586** sq.ft.

suite 1200 | 15,535 sq.ft. suite 1930 | 4,057 sq.ft.