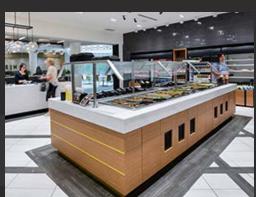

## modern food market.

Introducing 201 Portage's new concept food market. Refuel in the modern 2,000+ sq.ft. seating area or relax in the adjacent lounge area. The freshest market style restaurant, Mercatino Fresh Food Co. anchors the market in 2,500 sq.ft. of dedicated space. Mercatino prepares selections of the freshest local foods daily and provides catering services to your office, meeting or event. Other premier dining options & retailers include Bon Sushi and INS Market, ensuring a variety of food choices to satisfy every taste.

MERCATINO FRESH FOOD CO.

Bon Sushi

Rendering is part of Transform 201 renovation project. Estimated completion Q4 2020