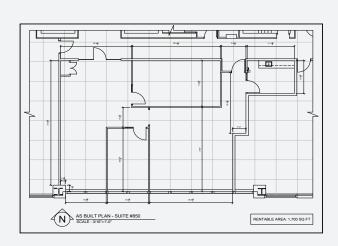

suite **850** | **1,700**sq.ft.

suite **950** | **7,031**sq.ft.

suite 1020 | 1,424 sq.ft. suite 1060 | 1,339 sq.ft.

suite **1070** | **2,371** sq.ft.

suite **1180** | **1,586** sq.ft.

suite 1200 | 15,535 sq.ft. suite 1930 | 4,057 sq.ft.