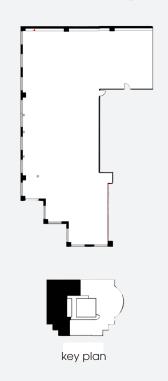

suite **850** | **1,700**sq.ft.

suite **950** | **7,031**sq.ft.

suite 1020 | 1,424 sq.ft. suite 1060 | 1,339 sq.ft.

suite **1070** | **2,371** sq.ft.

suite **1180** | **1,586** sq.ft.

suite 1200 | 15,535 sq.ft. suite 1930 | 4,057 sq.ft.