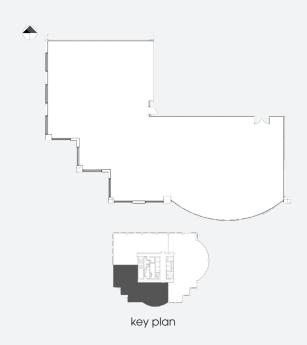

## floor plans.

suite **p-1** | **2,000** sq.ft.

suite **200** | **10,679** sq.ft.

suite **400** | **10,574** sq.ft.

suite **660** | **6,400** sq.ft.

suite **700** | **8,271** sq.ft. suite **830** | **806** sq.ft.

suite **850** | **1,700**sq.ft.

suite **950** | **7,031**sq.ft.

suite 1020 | 1,424 sq.ft. suite 1060 | 1,339 sq.ft.

suite **1070** | **2,371** sq.ft.

suite **1180** | **1,586** sq.ft.

suite 1200 | 15,535 sq.ft. suite 1930 | 4,057 sq.ft.

suite **2130** | **4,754** sq.ft.

20