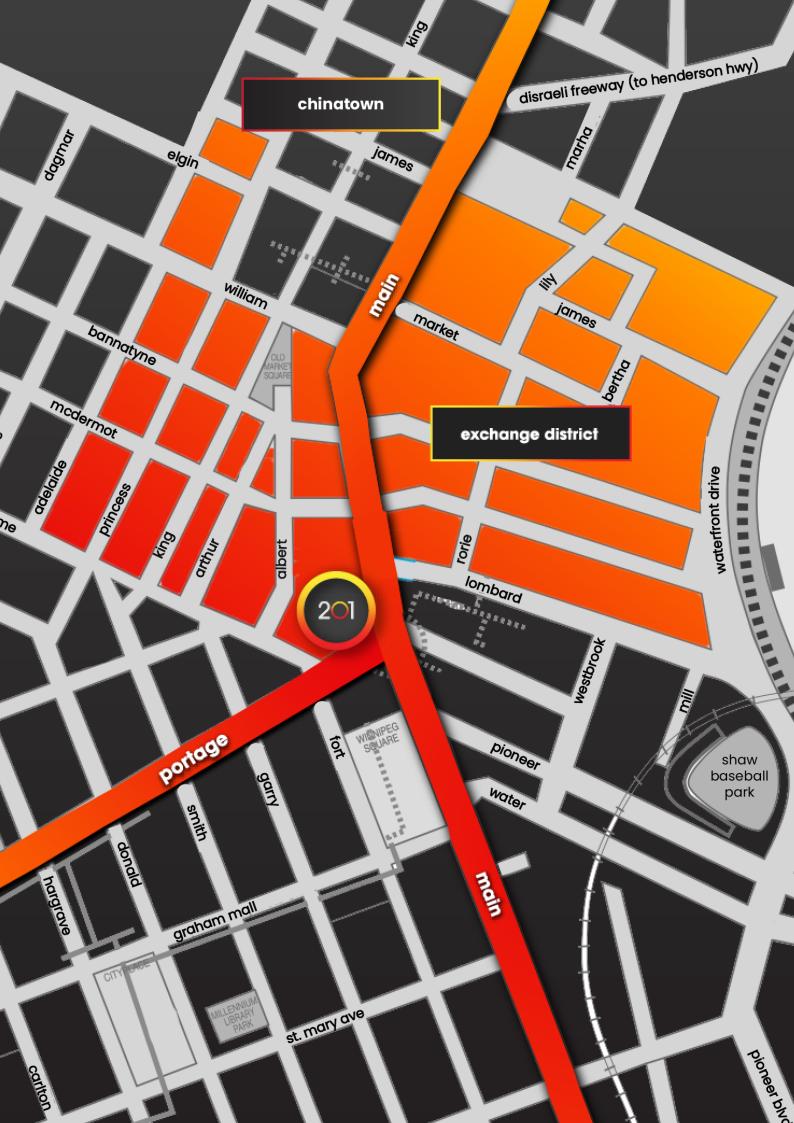

Overlooking Winnipeg's iconic intersection of Portage + Main, your employees and clients are exposed to countless perks that come with being at the centre of the centre. On-site parking, transit stations, premium hotels and restuarants, as well as Winnipeg's best attractions within walking distance including The Forks, Canadian Museum for Human Rights and the Canada Life Centre are just a few bonuses that come with growing your business at 201 Portage.

201 Portage is also proud to be the gateway to the Exchange District, a National Historic Site that is home to North America's largest collection of heritage buildings and several of Winnipeg's best restaurants, museums and festivals.

#### ADDRESS

201 Portage Avenue (Portage and Main) Winnipeg, MB R3B 3K6