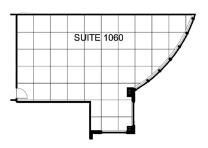

| Floor     | Suite | Sq.Ft. | Comments                                                                                                                                                                                                            |
|-----------|-------|--------|---------------------------------------------------------------------------------------------------------------------------------------------------------------------------------------------------------------------|
| 10        | 1020  | 1,424  | Includes 4 offices, 1 meeting room, reception, 1 open work station and small kitchen area. Available November 1, 2022.                                                                                              |
| 10        | 1060  | 1,339  | Large open, carpeted space with bow windows facing East. Great view overlooking the famous Portage & Main intersection.                                                                                             |
| 10        | 1070  | 2,371  | Secure reception area, 2 private offices, large open area for work stations, board room and kitchen area. Great views of Portage and Fort Street. Can be combined with Suite 1060 for total of 3,710 sq.ft.         |
| 11        | 1180  | 1,586  | Large open space, 1 office, kitchen and file storage area.                                                                                                                                                          |
| 12        | 1200  | 15,535 | Full floor plan consists of 7 offices, 2 board rooms, open area for work stations, kitchen/staff room and storage area. Beautiful panoramic views of the city.                                                      |
| 19        | 1930  | 4,057  | Great opportunity on 19th floor. Currently set up as 3 large class rooms, with reception area, 2 private offices, and kitchen/breakout area. Potential to subdivide. Incredible views and excellent lobby exposure. |
| 21        | 2130  | 4,754  | 4,760 sq.ft. of wide open space delivered in base building shell condition with elevator lobby exposure and spectacular views.                                                                                      |
| Concourse | C001  | 5,205  | Available space is estimated to be approx. 5,205 sq. ft., large wide open space, perfect for retail, large exposure to all foot traffic in Winnipeg's underground walkway.                                          |

suite **850** | **1,700**sq.ft.

suite **950** | **7,031**sq.ft.

suite 1020 | 1,424 sq.ft. suite 1060 | 1,339 sq.ft.

suite **1070** | **2,371** sq.ft.

suite **1180** | **1,586** sq.ft.

suite 1200 | 15,535 sq.ft. suite 1930 | 4,057 sq.ft.