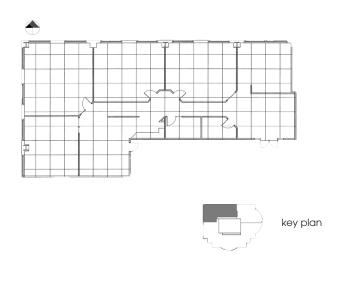

suite **850** | **1,700**sq.ft.

suite **950** | **7,031**sq.ft.

suite 1020 | 1,424 sq.ft. suite 1060 | 1,339 sq.ft.

suite **1070** | **2,371** sq.ft.

suite **1180** | **1,586** sq.ft.

suite 1200 | 15,535 sq.ft. suite 1930 | 4,057 sq.ft.

suite **2130** | **4,754** sq.ft.

20