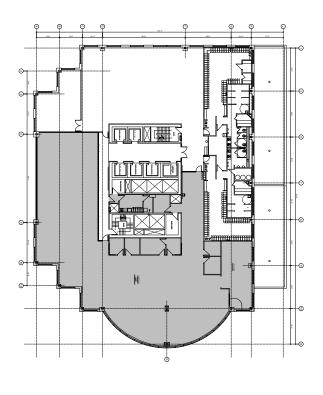

21        | 2130  | 4,754  | 4,760 sq.ft. of wide open space delivered in base building shell condition with elevator lobby exposure and spectacular views.                                                                                      |
| Concourse | C001  | 5,205  | Available space is estimated to be approx. 5,205 sq. ft., large wide open space, perfect for retail, large exposure to all foot traffic in Winnipeg's underground walkway.                                          |

## leasing contact.



### **Gail Auriti**

Leasing Manager, Harvard Developments

## floor plans.

suite **p-1** | **2,000** sq.ft.



suite **200** | **10,679** sq.ft.



suite **400** | **10,574** sq.ft.



suite **660** | **6,400** sq.ft.



suite **700** | **8,271** sq.ft. suite **830** | **806** sq.ft.





suite **850** | **1,700**sq.ft.



suite **950** | **7,031**sq.ft.



suite 1020 | 1,424 sq.ft. suite 1060 | 1,339 sq.ft.









suite **1070** | **2,371** sq.ft.

suite **1180** | **1,586** sq.ft.









suite 1200 | 15,535 sq.ft. suite 1930 | 4,057 sq.ft.





suite **2130** | **4,754** sq.ft.





20