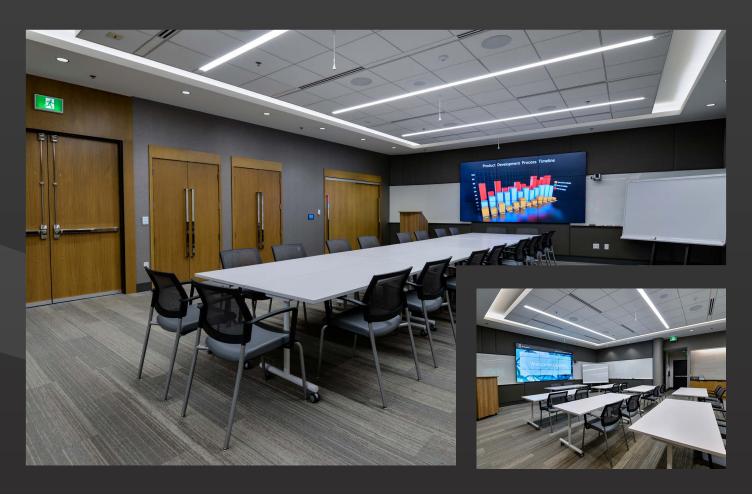

### state of the art conference centre.

The 201 Portage Conference Centre is Winnipeg's newest vibrant gathering space. Conveniently located on the concourse level of 201 Portage, this state-of-the-art meeting space accommodates over 70 people and may be divided into two separate rooms to suit groups of various sizes. The 1,600 sq.ft. innovative space features video/audio conferencing functionality, smart boards and free Wi-Fi, and is also available rent-free to tenants of 201 Portage.