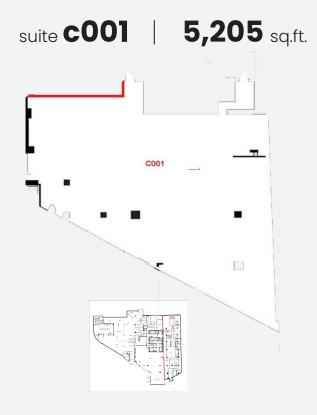

| Floor     | Suite | Sq.Ft. | Comments                                                                                                                                                                                                            |
|-----------|-------|--------|---------------------------------------------------------------------------------------------------------------------------------------------------------------------------------------------------------------------|
| 10        | 1020  | 1,424  | Includes 4 offices, 1 meeting room, reception, 1 open work station and small kitchen area. Available November 1, 2022.                                                                                              |
| 10        | 1060  | 1,339  | Large open, carpeted space with bow windows facing East. Great view overlooking the famous Portage & Main intersection.                                                                                             |
| 10        | 1070  | 2,371  | Secure reception area, 2 private offices, large open area for work stations, board room and kitchen area. Great views of Portage and Fort Street. Can be combined with Suite 1060 for total of 3,710 sq.ft.         |
| 11        | 1180  | 1,586  | Large open space, 1 office, kitchen and file storage area.                                                                                                                                                          |
| 12        | 1200  | 15,535 | Full floor plan consists of 7 offices, 2 board rooms, open area for work stations, kitchen/staff room and storage area. Beautiful panoramic views of the city.                                                      |
| 19        | 1930  | 4,057  | Great opportunity on 19th floor. Currently set up as 3 large class rooms, with reception area, 2 private offices, and kitchen/breakout area. Potential to subdivide. Incredible views and excellent lobby exposure. |
| 21        | 2130  | 4,754  | 4,760 sq.ft. of wide open space delivered in base building shell condition with elevator lobby exposure and spectacular views.                                                                                      |
| Concourse | C001  | 5,205  | Available space is estimated to be approx. 5,205 sq. ft., large wide open space, perfect for retail, large exposure to all foot traffic in Winnipeg's underground walkway.                                          |