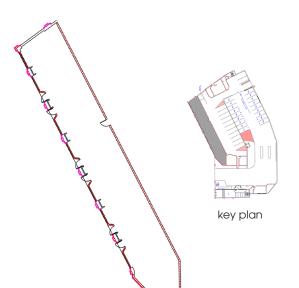

## floor plans.

suite **p-1** | **2,000** sq.ft.

suite **200** | **10,679** sq.ft.

suite **400** | **10,574** sq.ft.

suite **660** | **6,400** sq.ft.

suite **700** | **8,271** sq.ft. suite **830** | **806** sq.ft.

suite **850** | **1,700**sq.ft.

suite **950** | **7,031**sq.ft.

suite 1020 | 1,424 sq.ft. suite 1060 | 1,339 sq.ft.

suite **1070** | **2,371** sq.ft.

suite **1180** | **1,586** sq.ft.

suite 1200 | 15,535 sq.ft. suite 1930 | 4,057 sq.ft.

suite **2130** | **4,754** sq.ft.

20