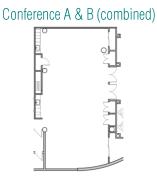

#### FULL CONFERENCE CENTRE DESCRIPTION

The full Conference Centre is the combination of both rooms located in 201 Portage.

- 2 Video walls
- 2 Large white boards
- 2 Smart boards
- Audio conferencing and video conferencing capabilities
- 2 Serveries
- Layouts:

Reception – 78 people Theatre – 68 people Classroom – 34 people Boardroom – 32 people Hollow – 30 people Square – 32 people

## **FLOOR PLAN LAYOUTS**

Reception 78 Capacity

Boardroom 32 Capacity

Conference A & B (divided)

Reception A 30 Capacity B 48 Capacity

Boardroom A 12 Capacity B 20 Capacity

000000

000000 000000