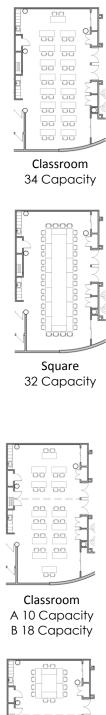

Reception – 78 people Theatre – 68 people Classroom – 34 people Boardroom – 32 people Hollow – 30 people Square – 32 people

סמ'ממ'ממ'ממ'ממ

\î

\P

0

Theatre A 20 Capacity B 38 Capacity

Hollow A 14 Capacity B 22 Capacity

Square A 12 Capacity B 20 Capacity