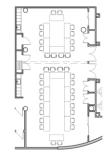

## **FLOOR PLAN LAYOUTS**

Reception 78 Capacity

Boardroom 32 Capacity

Conference A & B (divided)

Reception A 30 Capacity B 48 Capacity

Boardroom A 12 Capacity B 20 Capacity

000000

000000 000000