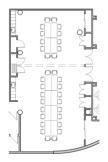

סמ'ממ'ממ'ממ'ממ

\î

\P

0

Theatre A 20 Capacity B 38 Capacity

Hollow A 14 Capacity B 22 Capacity

Square A 12 Capacity B 20 Capacity