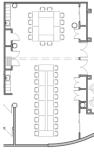

Serveries
- Layouts:

Reception – 78 people Theatre – 68 people Classroom – 34 people Boardroom – 32 people Hollow – 30 people Square – 32 people

#### CONCOURSE LEVEL CRUSH SPACE DESCRIPTION

Crush space is available in the food court seating area located in 201 Portage.

- Video Wall
  - Reception 166 people Lounge Area 25 people

### Submit booking requests at: <u>201portage.com/amenities/facility-bookings</u>

## **FLOOR PLAN LAYOUTS**



Reception 78 Capacity



Boardroom 32 Capacity

Conference A & B (divided)



Reception A 30 Capacity B 48 Capacity



Boardroom A 12 Capacity B 20 Capacity



000000

000000 000000

000000

000000

000000

000000

000000

00

Theatre

68 Capacity

סמ'ממ'ממ'ממ'ממ

\î

\P

0

Theatre A 20 Capacity B 38 Capacity



Hollow A 14 Capacity B 22 Capacity





Square A 12 Capacity B 20 Capacity