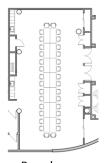

Reception – 78 people Theatre – 68 people Classroom – 34 people Boardroom – 32 people Hollow – 30 people Square – 32 people

000000

000000

000000

000000

000000

00

Theatre

68 Capacity