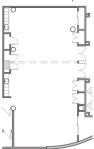

#### FULL CONFERENCE CENTRE DESCRIPTION

The full Conference Centre is the combination of both rooms located in 201 Portage.

- 2 Video walls
- 2 Large white boards
- 2 Smart boards
- Audio conferencing and video conferencing capabilities
- 2 Serveries
- Layouts:

Reception – 78 people Theatre – 68 people Classroom – 34 people Boardroom – 32 people Hollow – 30 people Square – 32 people

## **FLOOR PLAN LAYOUTS**

Reception 78 Capacity

Boardroom 32 Capacity

Conference A & B (divided)

Reception A 30 Capacity B 48 Capacity

Boardroom A 12 Capacity B 20 Capacity

000000

000000 000000