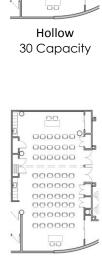

Reception – 78 people Theatre – 68 people Classroom – 34 people Boardroom – 32 people Hollow – 30 people Square – 32 people

## **FLOOR PLAN LAYOUTS**

Reception 78 Capacity

Boardroom 32 Capacity

Conference A & B (divided)

Reception A 30 Capacity B 48 Capacity

Boardroom A 12 Capacity B 20 Capacity

000000

000000 000000