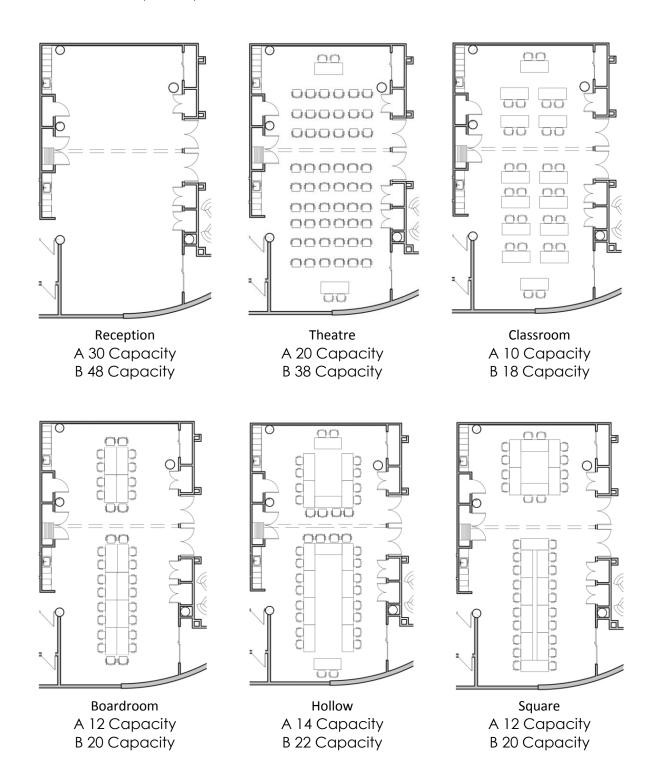

#### **MEETING ROOM 'A' DESCRIPTION**

Meeting Room A is the smaller of the 2 rooms located in 201 Portage.

- Video wall
- White boards
- Audio conferencing and video conferencing capabilities
- Servery
- Layouts:
  - Reception 30 people
  - Theatre 20 people
  - Classroom 10 people
  - Boardroom 12 people
  - Hollow 14 people
  - Square 12 people

#### **MEETING ROOM 'B' DESCRIPTION**

Meeting Room B is the larger of the 2 rooms located in 201 Portage.

- Video wall
- White boards
- Audio conferencing and video conferencing capabilities
- Servery
- Layouts:
  - Reception 48 people
  - Theatre 38 people
  - Classroom 18 people
  - Boardroom 20 people
  - Hollow 22 people
  - Square 20 people

## Conference A & B (divided)