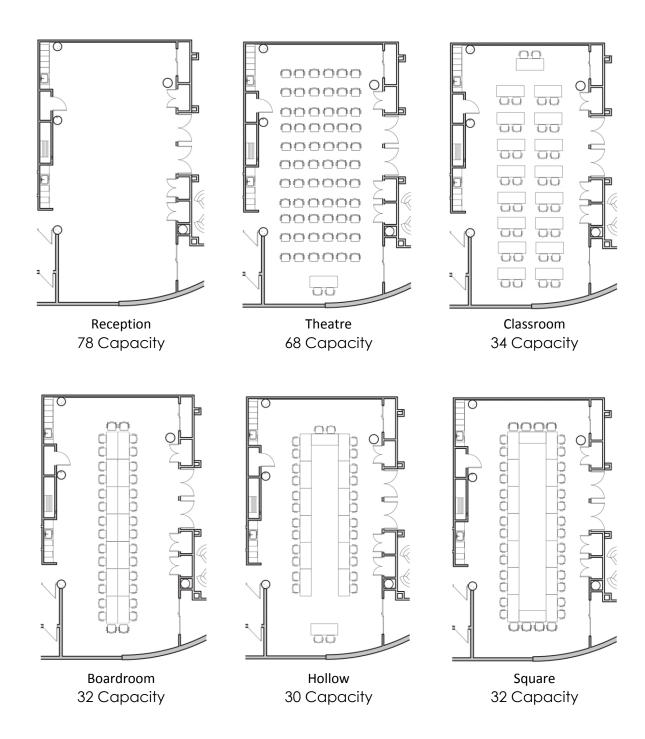

## FULL CONFERENCE CENTRE DESCRIPTION

The full Conference Centre is the combination of both rooms located in 201 Portage.

- 2 Video walls
- 2 Large white boards
- Audio conferencing and video conferencing capabilities
- 2 Serveries
- Layouts:
  - Reception 78 people
  - Theatre 68 people
  - Classroom 34 people
  - Boardroom 32 people
  - Hollow 30 people
  - Square 32 people

## **FLOOR PLAN LAYOUTS**

Conference A & B (combined)